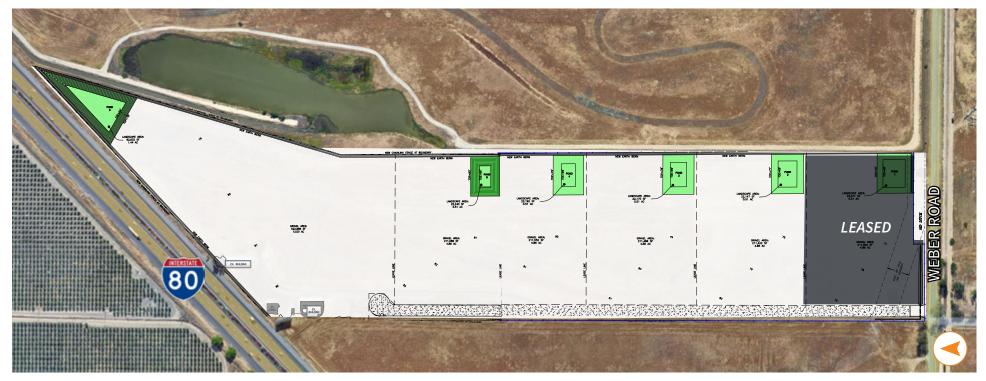

## Site Plan: Grading Plan

## ±5 - 35 acre industrial outdoor storage lots available for lease

Site improvements underway - September 2024 delivery

- Grading
- Drainage
- Lime treated
- Compacted rock
- Fencing

Rate: \$4,500/AC IG per month