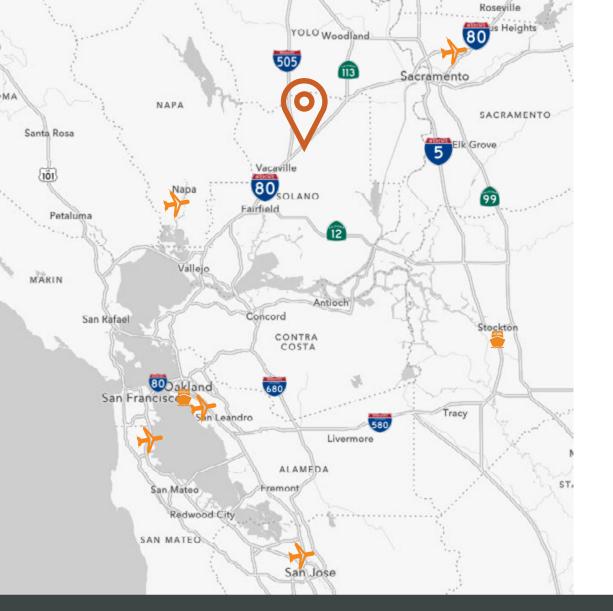

### **5419 Weber Road** | Vacaville

|          | Destination             | Miles |
|----------|-------------------------|-------|
| • •      | I-80 on ramp            | 0.5   |
|          | I-505                   | 3     |
|          | I-5                     | 28    |
|          | Port Of Benicia         | 32    |
|          | Port Of Oakland         | 55    |
|          | Port of Stockton        | 60    |
| 7        | Oakland Intl Airport    | 62    |
|          | Sacramento Intl Airport | 32    |
|          | Napa County Airport     | 27    |
| <b>©</b> | Fairfield               | 17    |
|          | Sacramento              | 30    |
|          | Napa                    | 35    |
|          | Oakland                 | 55    |
|          | Stockton                | 56    |
|          | San Francisco           | 60    |
|          | San Jose                | 94    |
|          |                         |       |