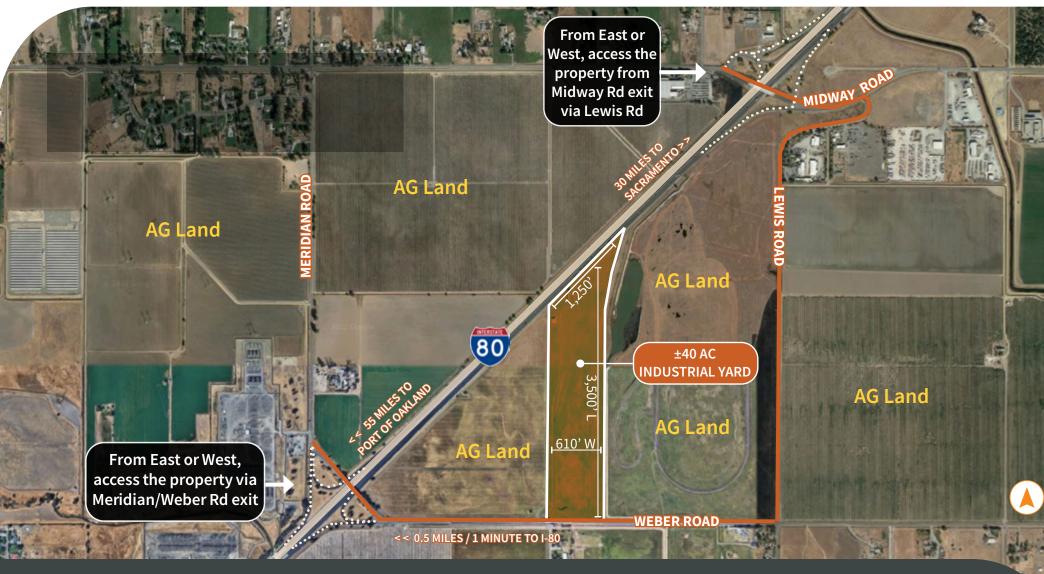

### Site Access

±35 AC available for lease Lots from ±5 AC and up

Immediate access to I-80 via Weber Rd & Midway Rd

Ideal laydown yard Zoning: IP, Industrial Park

Entire site delivered with grading, drainage, lime, rock, and fencing

### **5419 Weber Road** | Vacaville

|          | Destination             | Miles |
|----------|-------------------------|-------|
| • •      | I-80 on ramp            | 0.5   |
|          | I-505                   | 3     |
|          | I-5                     | 28    |
|          | Port Of Benicia         | 32    |
|          | Port Of Oakland         | 55    |
|          | Port of Stockton        | 60    |
| 7        | Oakland Intl Airport    | 62    |
|          | Sacramento Intl Airport | 32    |
|          | Napa County Airport     | 27    |
| <b>©</b> | Fairfield               | 17    |
|          | Sacramento              | 30    |
|          | Napa                    | 35    |
|          | Oakland                 | 55    |
|          | Stockton                | 56    |
|          | San Francisco           | 60    |
|          | San Jose                | 94    |
|          |                         |       |