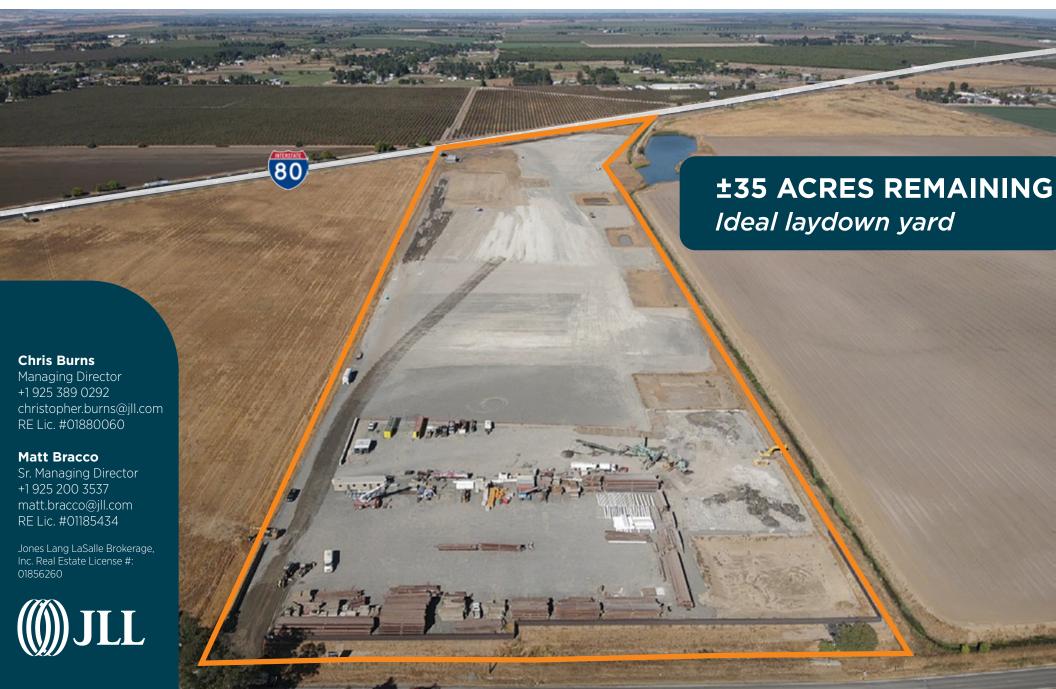

# **40 AC Industrial Yard Site**

5419 Weber Road | Vacaville, CA

Improvements wrapping up. Move-in ready.

### Site Access

±35 AC available for lease Lots from ±5 AC and up

Immediate access to I-80 via Weber Rd & Midway Rd

Ideal laydown yard Zoning: IP, Industrial Park

Entire site delivered with grading, drainage, lime, rock, and fencing

## ±5 - 35 acre industrial outdoor storage lots available for lease

Site improvements underway - September 2024 delivery

- Grading
- Drainage
- Lime treated
- Compacted rock
- Fencing

Rate: \$4,500/AC IG per month