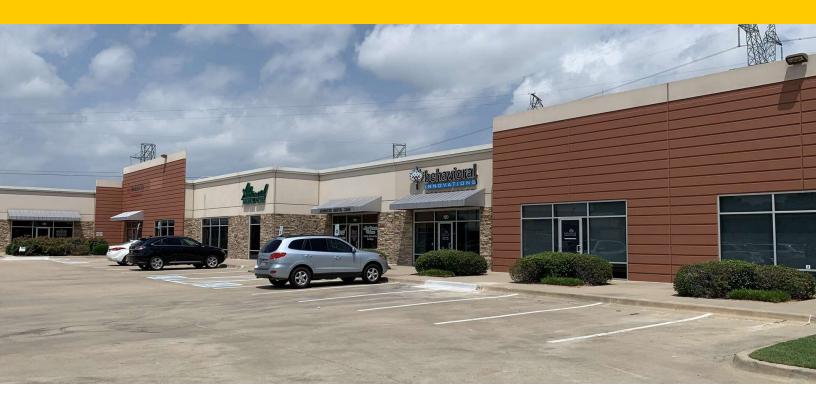

#### **Property Overview**

Class "A" office space located in the rapidly growing area of South Grand Prairie

#### **Property Highlights**

- Building Signage Available
- Customizable Suites
- Ample Parking

| Availabilities    |            | SF        |          |
|-------------------|------------|-----------|----------|
| 100               |            | 10,853 SF |          |
| 144               |            | 3,143 SF  |          |
| Demographics      | 0.25 Miles | 0.5 Miles | 1 Mile   |
| Total Households  | 272        | 1,056     | 4,110    |
| Total Population  | 901        | 3,436     | 13,249   |
| Average HH Income | \$113,795  | \$110,656 | \$99,816 |
|                   |            |           |          |