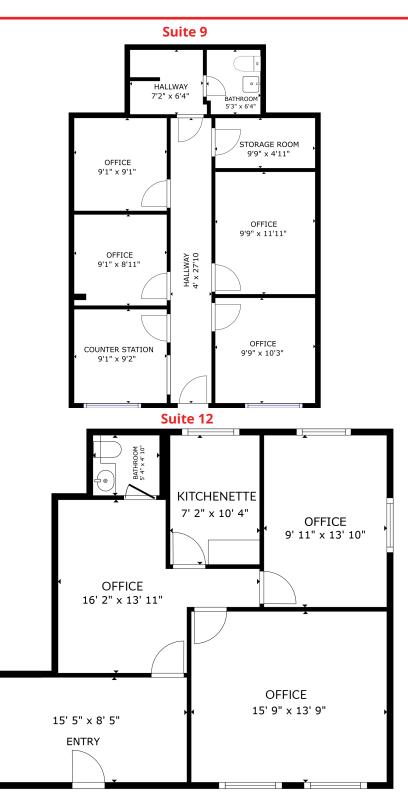

#### Suite 9:

- **815 SF**, 4 Large Offices, Large Storage
- Reception Room Area or 5th Office
  - 1 Bathroom, Storage Area
- 3 Desks & Table in Unit, Drop Ceiling
- Ample Electrical Outlets and Parking

Rev: September 27, 2024

Michael Crawford C: 720.683.0399 O: 720.572.5187 MCrawford@HoffLeigh.com

8020 NORTH FEDERAL BOULEVARD, WESTMINSTER, CO 80031

**760 SF,** 1 Large Office, 1 Large Room.

- Suite 12:
  - Reception Area, 1 Private Bathroom, Kitchenette (No Sink).