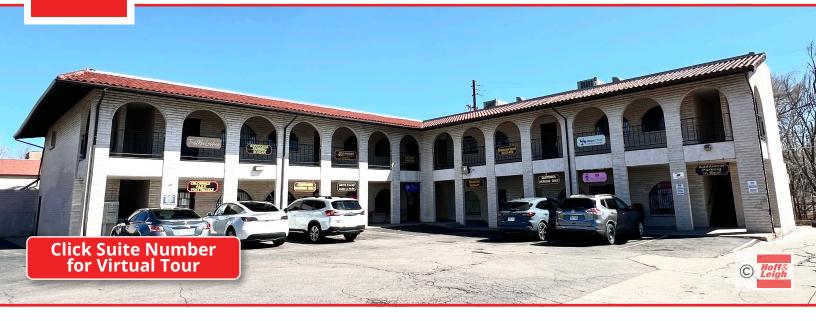

8020 NORTH FEDERAL BOULEVARD, WESTMINSTER, CO 80031

### **Overview**

Hoff & Leigh is excited to present these desirable retail/office units available for lease at 8020 Federal Boulevard on the corner of Federal and 80th Avenue in Westminster. Come join this lively multi-tenant retail center in the growing market of Westminster!

### **Highlights**

- 2nd Floor Units with Natural Light
- Monument Signage and Storefront Sign
- Great Visibility on Federal Boulevard
- High Traffic Count on Federal Boulevard
- Ample On-Site Parking (40 Spaces)
- Zoning: B-1
- Growing Market in Westminster
- FREE RENT AVAILABLE