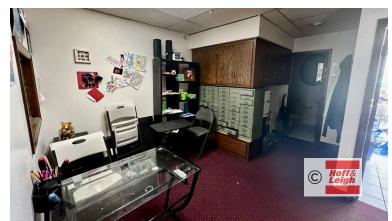

#### Suite 9:

- **815 SF**, 4 Large Offices, Large Storage
- Reception Room Area or 5th Office
  - 1 Bathroom, Storage Area
- 3 Desks & Table in Unit, Drop Ceiling
- Ample Electrical Outlets and Parking

Rev: September 27, 2024

Michael Crawford C: 720.683.0399 O: 720.572.5187 MCrawford@HoffLeigh.com

8020 NORTH FEDERAL BOULEVARD, WESTMINSTER, CO 80031

**760 SF,** 1 Large Office, 1 Large Room.

- Suite 12:
  - Reception Area, 1 Private Bathroom, Kitchenette (No Sink).