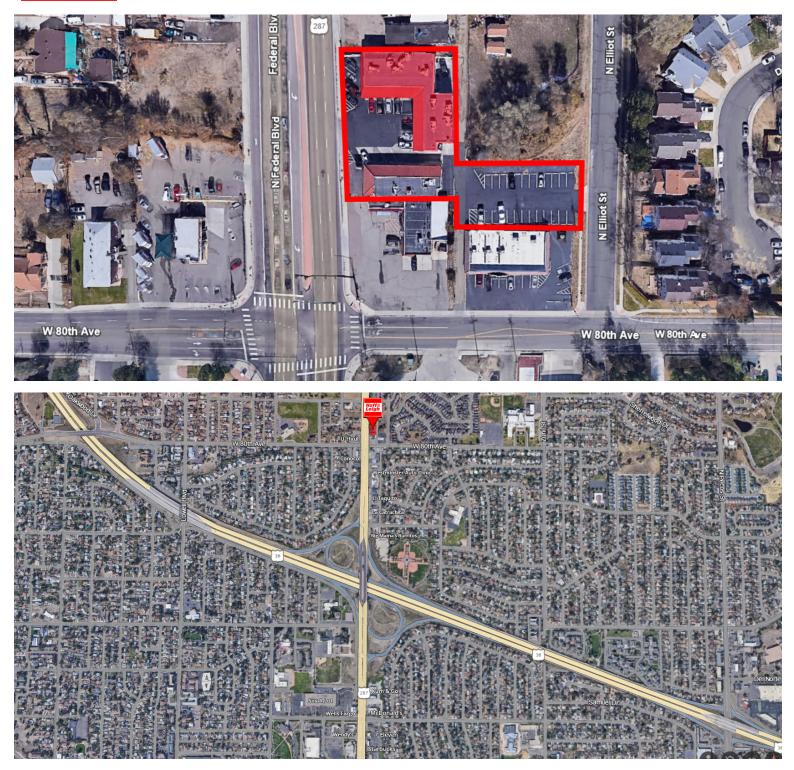

# TRAFFIC COUNT

| Cross street    | VPD    | Distance | W 82nd Ave Cobblestone Summit Rid                     |
|-----------------|--------|----------|-------------------------------------------------------|
| W 80th Ave      | 36,200 | 0.0      | Village Village                                       |
| N Elliot St     | 6,300  | 0.1      | te S W 81st Ave T S S S S S S S S S S S S S S S S S S |
| Zuni St         | 4,546  | 0.1      | Ave W 80th Ave                                        |
| Appleblossom Ln | 8,716  | 0.1      | W 79th Ave<br>Apple<br>Blossom<br>Lane                |
| Appleblossom Ln | 11,520 | 0.1      | Lane UT pool                                          |