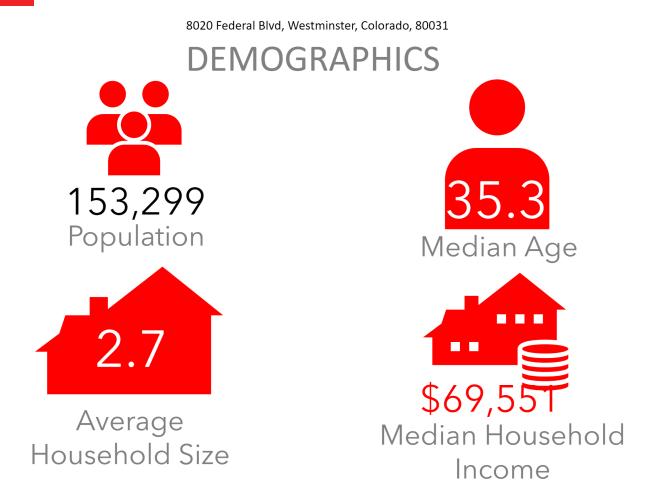

O: 720.572.5187 MCrawford@HoffLeigh.com



Our Network Is Your Edge All information is from sources deemed reliable and is subject to errors, omissions, change of price, rental, prior sale, and withdrawal without notice. Prospect should carefully verify each item of information contained herein.



8020 NORTH FEDERAL BOULEVARD, WESTMINSTER, CO 80031



Rev: September 27, 2024

Hoff& Leigh. Nutrice. Per Nutri

Our Network Is Your Edge All information is from sources deemed reliable and is subject to errors, omissions, change of price, rental, prior sale, and withdrawal without notice. Prospect should carefully verify each item of information contained herein. **Michael Crawford** C: 720.683.0399 O: 720.572.5187 MCrawford@HoffLeigh.com



8020 NORTH FEDERAL BOULEVARD, WESTMINSTER, CO 80031



# TRAFFIC COUNT

| Cross street    | VPD    | Distance | W 82nd Ave Cobblestone Summit Rid                     |
|-----------------|--------|----------|-------------------------------------------------------|
| W 80th Ave      | 36,200 | 0.0      | Village Village                                       |
| N Elliot St     | 6,300  | 0.1      | te S W 81st Ave T S S S S S S S S S S S S S S S S S S |
| Zuni St         | 4,546  | 0.1      | Ave W 80th Ave                                        |
| Appleblossom Ln | 8,716  | 0.1      | W 79th Ave<br>Apple<br>Blossom<br>Lane                |
| Appleblossom Ln | 11,520 | 0.1      | Lane UT pool                                          |

Rev: September 27, 2024

Michael Crawford C: 720.683.0399 O: 720.572.5187 MCrawford@HoffLeigh.com

Hoff& Al