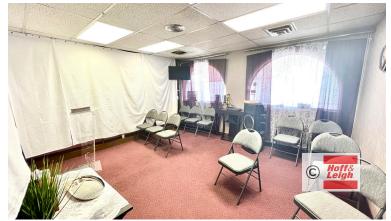

#### Suite 9:

- **815 SF**, 4 Large Offices, Large Storage
- Reception Room Area or 5th Office
  - 1 Bathroom, Storage Area
- 3 Desks & Table in Unit, Drop Ceiling
- Ample Electrical Outlets and Parking