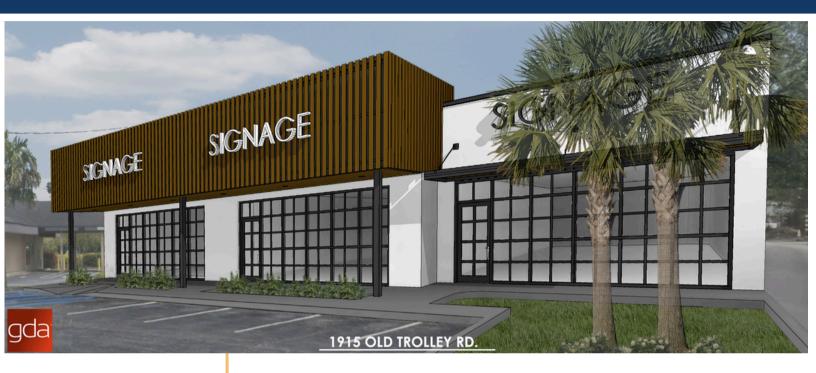

## 1915 Old Trolley

1915 Old Trolley Rd. Summerville, SC 29485

## Property Details

- This property is located on busy Old Trolley Road. This retail corridor is the ideal position for any local or national tenant looking to expand to the area.
- This property is currently undergoing a major facade renovation. Expected to be complete 6/2024

## **Unit Details**

- Three units available
- Suite A, ±1,420 SF
- Suite B, ±1,403 SF
- Suite C, ±1,335 SF
- Contact Broker for rates