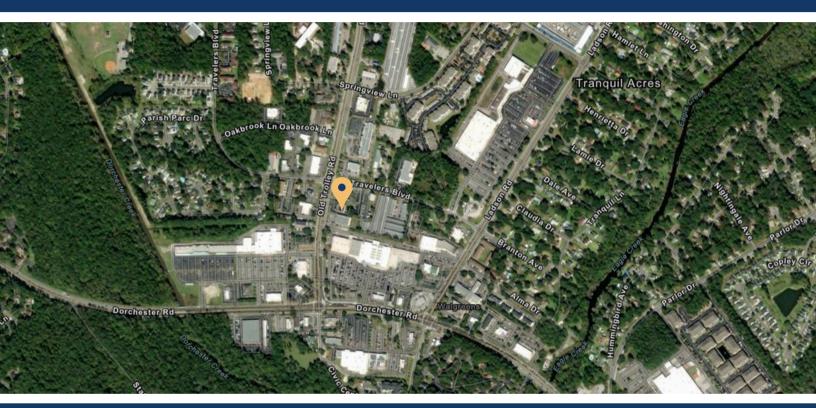

## 1915 Old Trolley

1915 Old Trolley Rd. Summerville, SC 29485

## Property Details

- This property is located on busy Old Trolley Road. This retail corridor is the ideal position for any local or national tenant looking to expand to the area.
- This property is currently undergoing a major facade renovation. Expected to be complete 6/2024