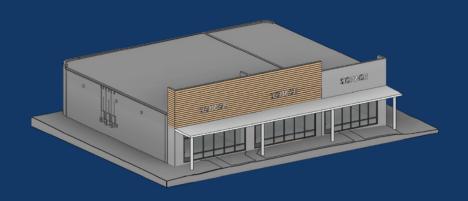

## Property Details

- This property is located on busy Old Trolley Road. This retail corridor is the ideal position for any local or national tenant looking to expand to the area.
- This property is currently undergoing a major facade renovation. Expected to be complete 6/2024

## **Unit Details**

- Three units available
- Suite A, ±1,420 SF
- Suite B, ±1,403 SF
- Suite C, ±1,335 SF
- Contact Broker for rates