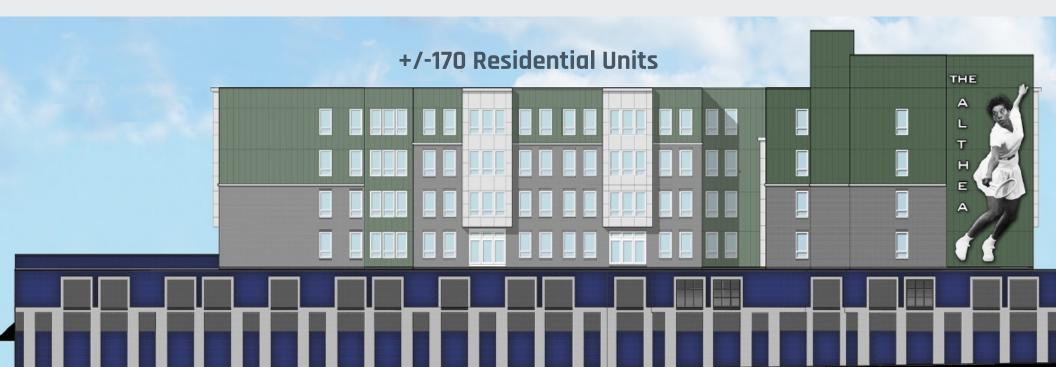

- » +/-18,000 SF of ground floor retail space available for lease
- » +/-11,000 SF of medical / office space available on the second floor
- » Approximately 170 residential units
- » 120 parking spaces on the ground floor dedicated to retail and 50 parking spaces on the second floor dedicated to the 2nd floor Tenant

#### RESIDENTIAL DEVELOPMENT