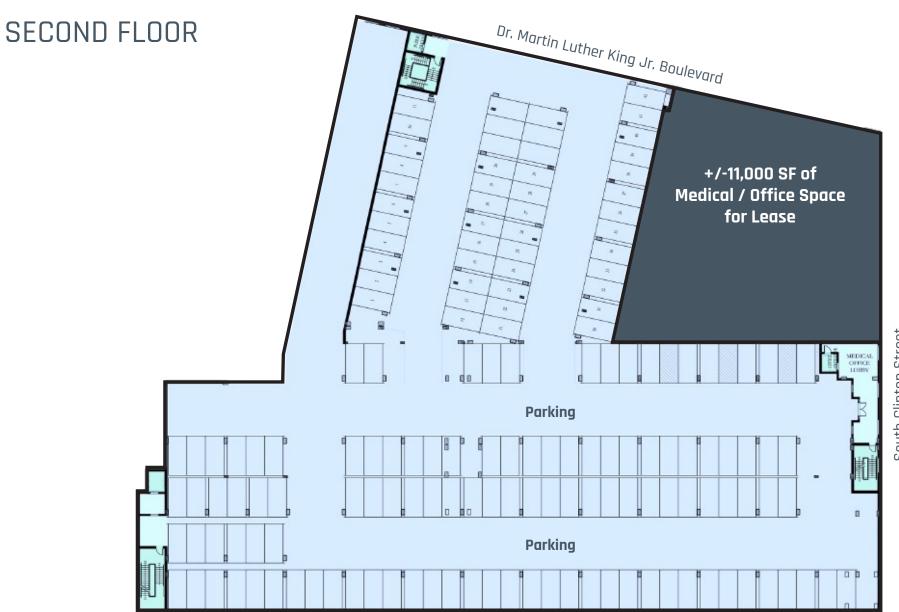

#### **New Mixed-Use Development**

- +/-18,000 SF of Ground Floor Retail Space
- +/-11,000 SF of Second Floor Medical / Office Space

- » +/-18,000 SF of ground floor retail space available for lease
- » +/-11,000 SF of medical / office space available on the second floor
- » Approximately 170 residential units
- » 120 parking spaces on the ground floor dedicated to retail and 50 parking spaces on the second floor dedicated to the 2nd floor Tenant

#### SITE PLAN

South Clinton Street