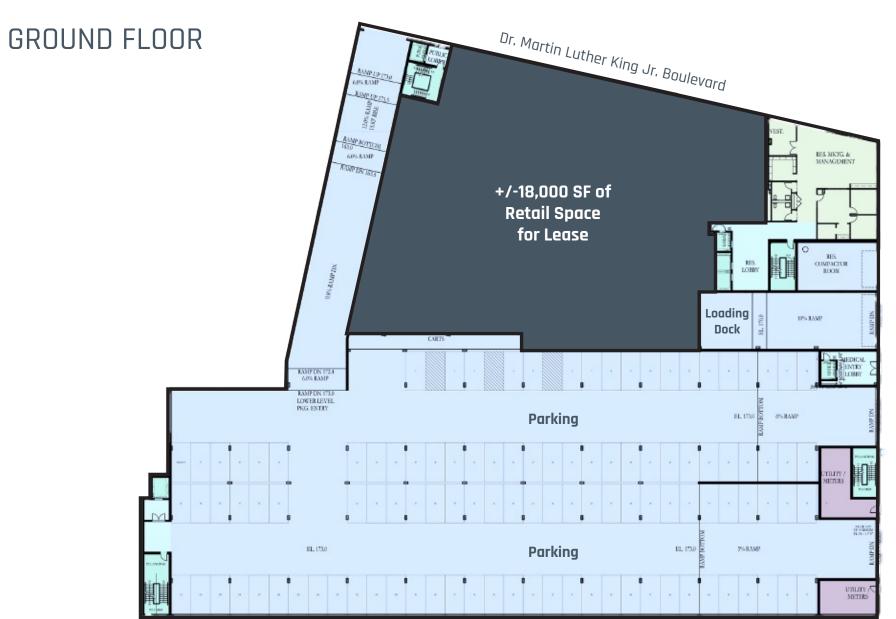

#### **New Mixed-Use Development**

- +/-18,000 SF of Ground Floor Retail Space
- +/-11,000 SF of Second Floor Medical / Office Space

- » +/-18,000 SF of ground floor retail space available for lease
- » +/-11,000 SF of medical / office space available on the second floor
- » Approximately 170 residential units
- » 120 parking spaces on the ground floor dedicated to retail and 50 parking spaces on the second floor dedicated to the 2nd floor Tenant

#### SITE PLAN

South Clinton Street