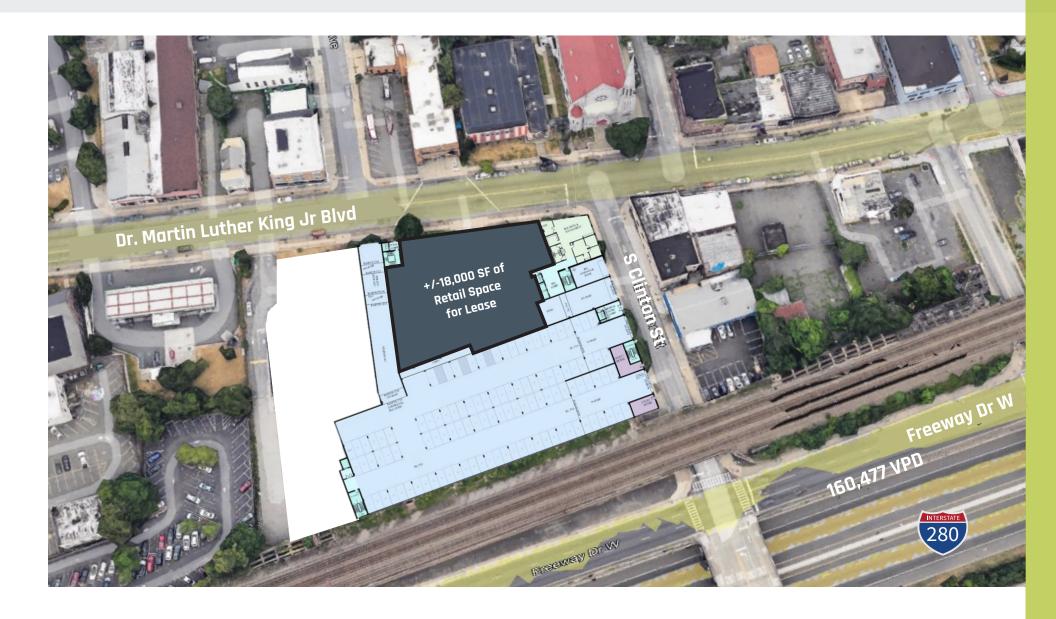

,000 SF of ground floor retail space available for lease
- » +/-11,000 SF of medical / office space available on the second floor
- » Approximately 170 residential units
- » 120 parking spaces on the ground floor dedicated to retail and 50 parking spaces on the second floor dedicated to the 2nd floor Tenant

- » Estimated completion date of 3Q 2025
- » In close proximity to Brick Church Station which is the 3rd busiest NJ Transit station on the Morris/Essex line
- » Adjacent to Route 280 and less than one mile away from Garden State Parkway



### AREA DEMOGRAPHICS

3miles, Source: ESRI, 2023



423,095 Population



\$74,727 Avg. HH Income



139,707 Employees



12,735 Businesses











#### SITE PLAN



South Clinton Street

#### SITE PLAN



South Clinton Street

#### SITE AERIAL



### MARKET AERIAL



#### RESIDENTIAL DEVELOPMENT



## The Althea

461 DR. MARTIN LUTHER KING JR. BOULEVARD EAST ORANGE, NJ



#### For more information contact:

David Townes
Managing Director
Direct: +1 973 829 4678

Mobile: +1 917 993 5515 david.townes@jll.com Alana Friedman Vice President

Direct: +1 973 829 4766 Mobile: +1 201 741 0990 alana.friedman@jll.com