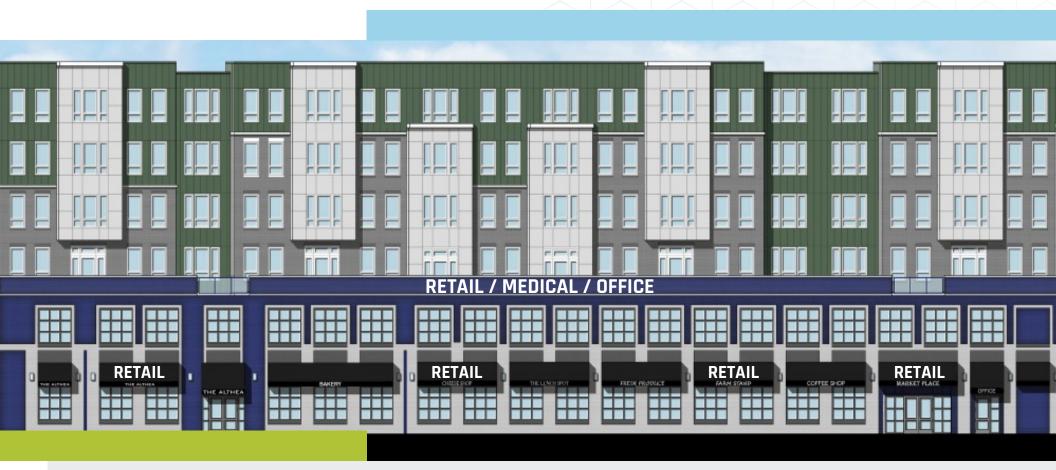

#### **New Mixed-Use Development**

- +/-18,000 SF of Ground Floor Retail Space
- +/-11,000 SF of Second Floor Medical / Office Space

- » +/-18,000 SF of ground floor retail space available for lease
- » +/-11,000 SF of medical / office space available on the second floor
- » Approximately 170 residential units
- » 120 parking spaces on the ground floor dedicated to retail and 50 parking spaces on the second floor dedicated to the 2nd floor Tenant