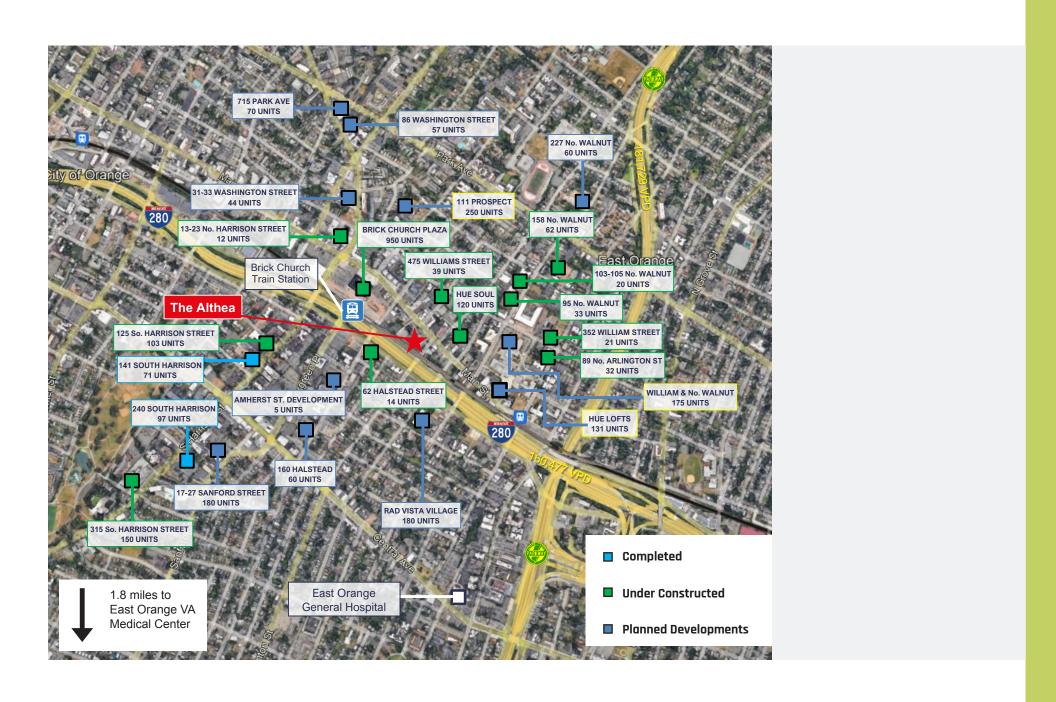

#### SITE OVERVIEW

W is a new mixed-use development located in the heart of East Orange, NJ, currently home to a dense & diverse population with over 400,000 residents within a 3-mile radius. East Orange is on the rise with **2,936 new residential units** completed or in development within the near future.

#### RESIDENTIAL DEVELOPMENT