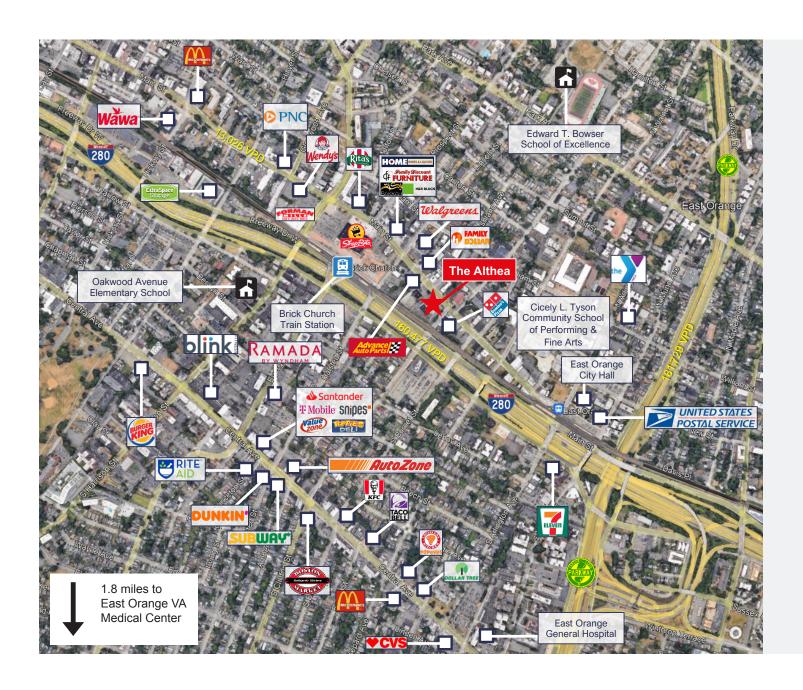

or retail space available for lease
- » +/-11,000 SF of medical / office space available on the second floor
- » Approximately 170 residential units
- » 120 parking spaces on the ground floor dedicated to retail and 50 parking spaces on the second floor dedicated to the 2nd floor Tenant

- » Estimated completion date of 3Q 2025
- » In close proximity to Brick Church Station which is the 3rd busiest NJ Transit station on the Morris/Essex line
- » Adjacent to Route 280 and less than one mile away from Garden State Parkway



### AREA DEMOGRAPHICS

3miles, Source: ESRI, 2023



423,095 Population



\$74,727 Avg. HH Income



139,707 Employees



12,735 Businesses











#### SITE PLAN



South Clinton Street

#### SITE PLAN



South Clinton Street

#### SITE AERIAL



### MARKET AERIAL



#### RESIDENTIAL DEVELOPMENT



## The Althea

461 DR. MARTIN LUTHER KING JR. BOULEVARD EAST ORANGE, NJ



#### For more information contact:

David Townes
Managing Director
Direct: +1 973 829 4678

Mobile: +1 917 993 5515 david.townes@jll.com Alana Friedman Vice President

Direct: +1 973 829 4766 Mobile: +1 201 741 0990 alana.friedman@jll.com