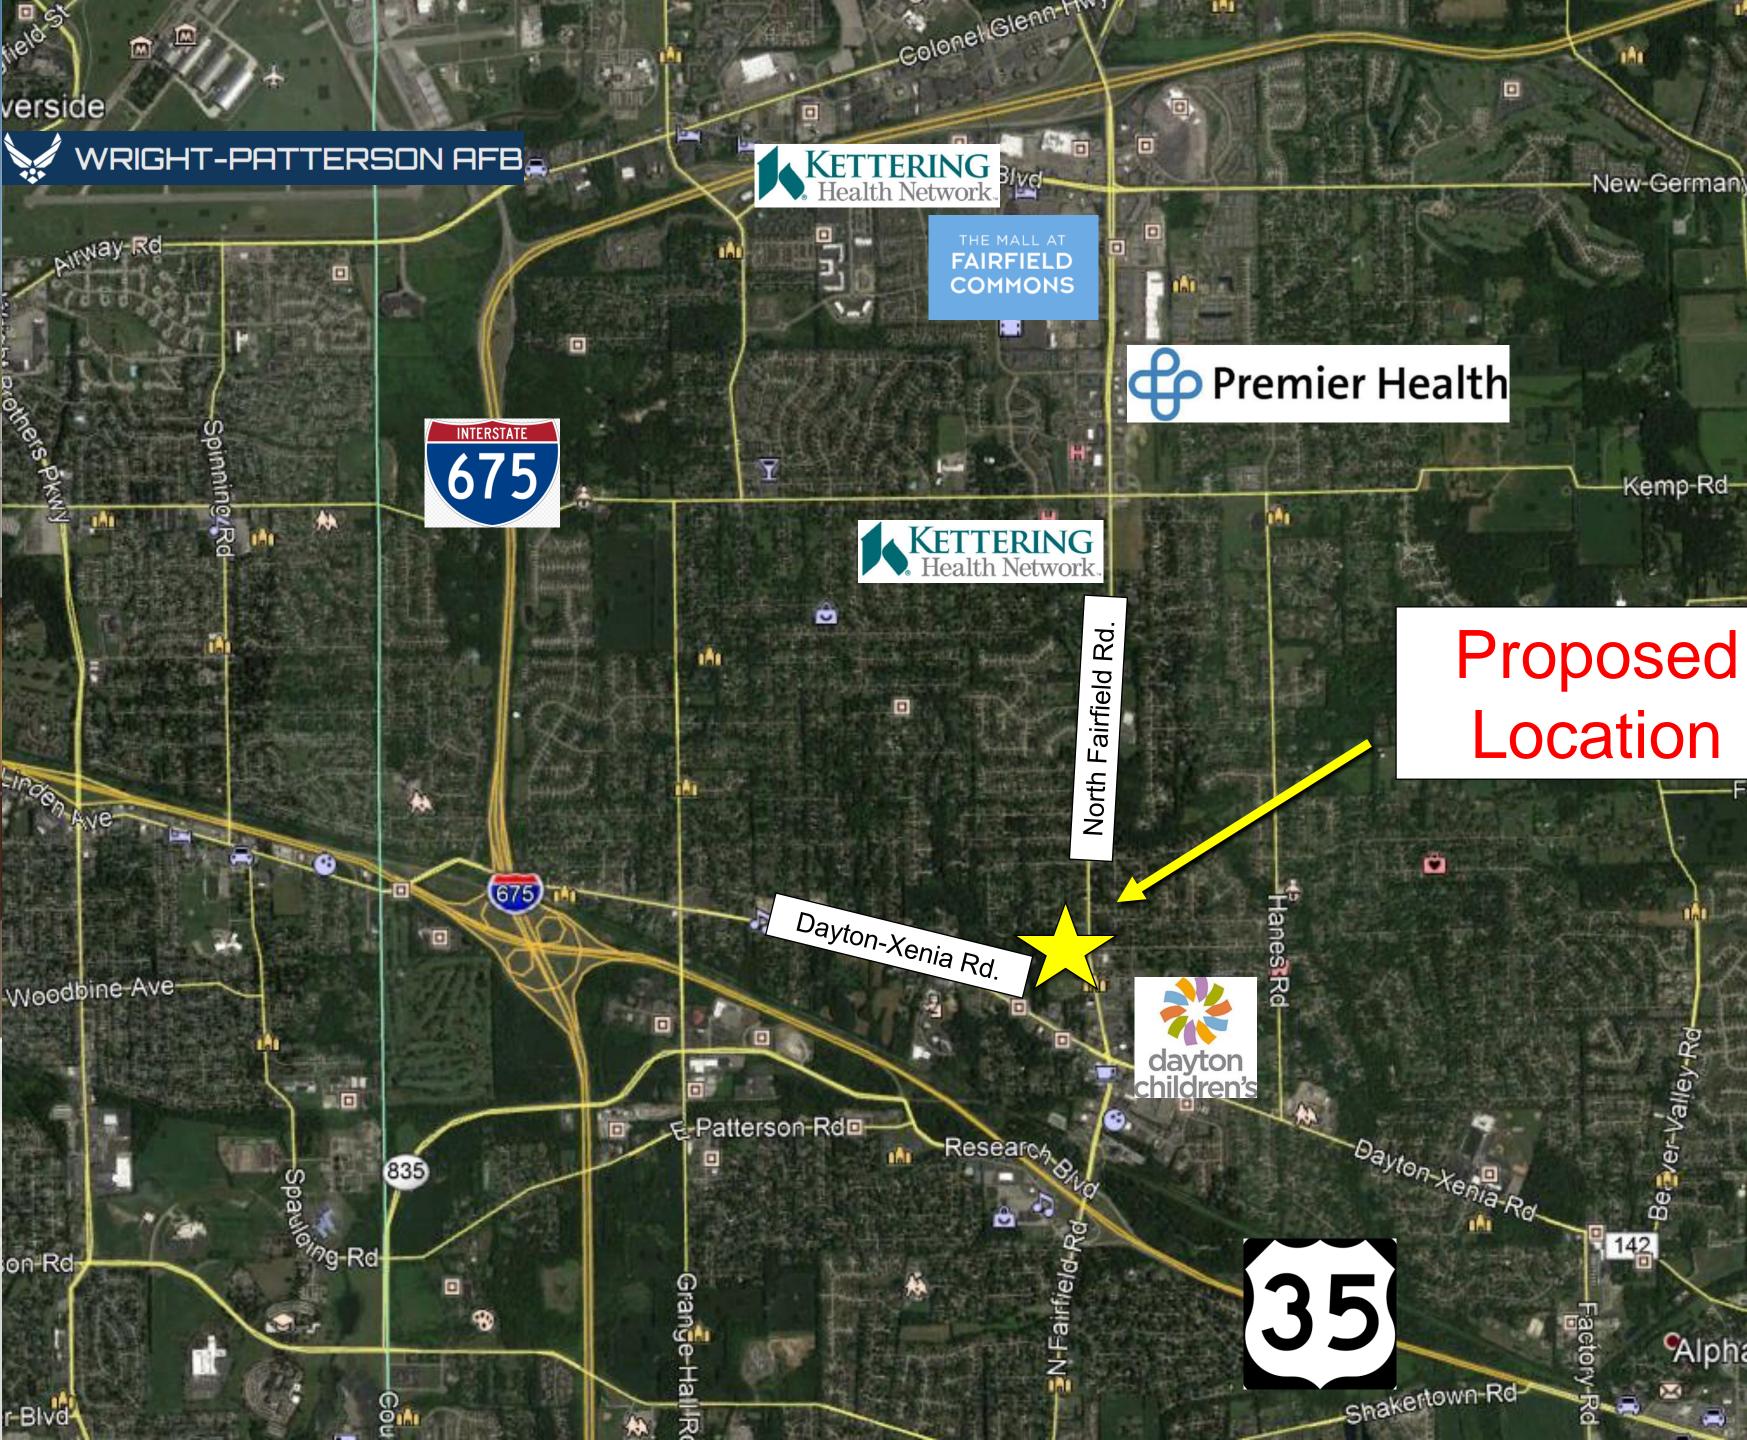

#### Approx. 2 acres for sale

Lantz Rd.

Location of Pylon Sign

Fairfield Rd

Synergy owned 9.37 acres. Development announcement coming soon.

Rock Dr

| Total Acreage | Build-to-Suit<br>Timeline | Local Income Tax | Property Highlights                                                                                                                                                                                                                                                                                                                                                                                                   |
|---------------|---------------------------|------------------|-----------------------------------------------------------------------------------------------------------------------------------------------------------------------------------------------------------------------------------------------------------------------------------------------------------------------------------------------------------------------------------------------------------------------|
| +/- 2.1 Acres | 9-12 Months               | 0%               | <ol> <li>Could accommodate +/-10,000 SF of<br/>Medical Office</li> <li>Pylon Sign for identification along N.<br/>Fairfield Rd.</li> <li>Located at a traffic light for easy acce</li> <li>Access to both N. Fairfield to the eas<br/>Dayton-Xenia to the south with the<br/>extension of Lantz Road</li> <li>Strong Demographics and Medical<br/>presence in the area</li> <li>23,000 daily traffic count</li> </ol> |