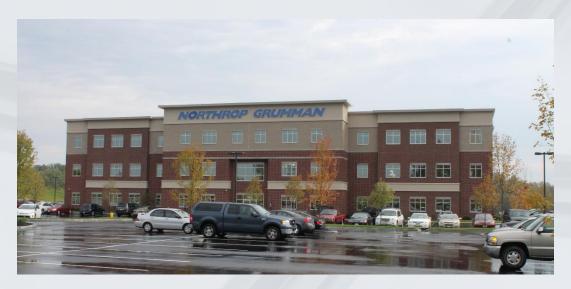

| Total Acreage | Build-to-Suit<br>Timeline | Local Income Tax | Property Highlights                                                                                                                                                                                                                                                                                                                                                                                                   |
|---------------|---------------------------|------------------|-----------------------------------------------------------------------------------------------------------------------------------------------------------------------------------------------------------------------------------------------------------------------------------------------------------------------------------------------------------------------------------------------------------------------|
| +/- 2.1 Acres | 9-12 Months               | 0%               | <ol> <li>Could accommodate +/-10,000 SF of<br/>Medical Office</li> <li>Pylon Sign for identification along N.<br/>Fairfield Rd.</li> <li>Located at a traffic light for easy acce</li> <li>Access to both N. Fairfield to the eas<br/>Dayton-Xenia to the south with the<br/>extension of Lantz Road</li> <li>Strong Demographics and Medical<br/>presence in the area</li> <li>23,000 daily traffic count</li> </ol> |