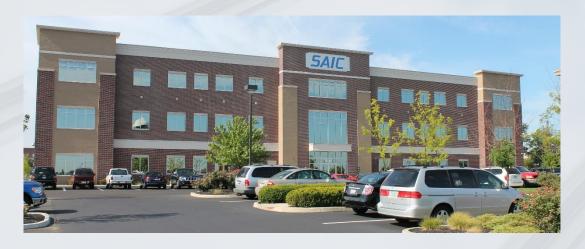

| Total Acreage | Build-to-Suit<br>Timeline | Local Income Tax | Property Highlights                                                                                                                                                                                                                                                                                                                                                                                                   |
|---------------|---------------------------|------------------|-----------------------------------------------------------------------------------------------------------------------------------------------------------------------------------------------------------------------------------------------------------------------------------------------------------------------------------------------------------------------------------------------------------------------|
| +/- 2.1 Acres | 9-12 Months               | 0%               | <ol> <li>Could accommodate +/-10,000 SF of<br/>Medical Office</li> <li>Pylon Sign for identification along N.<br/>Fairfield Rd.</li> <li>Located at a traffic light for easy acce</li> <li>Access to both N. Fairfield to the eas<br/>Dayton-Xenia to the south with the<br/>extension of Lantz Road</li> <li>Strong Demographics and Medical<br/>presence in the area</li> <li>23,000 daily traffic count</li> </ol> |