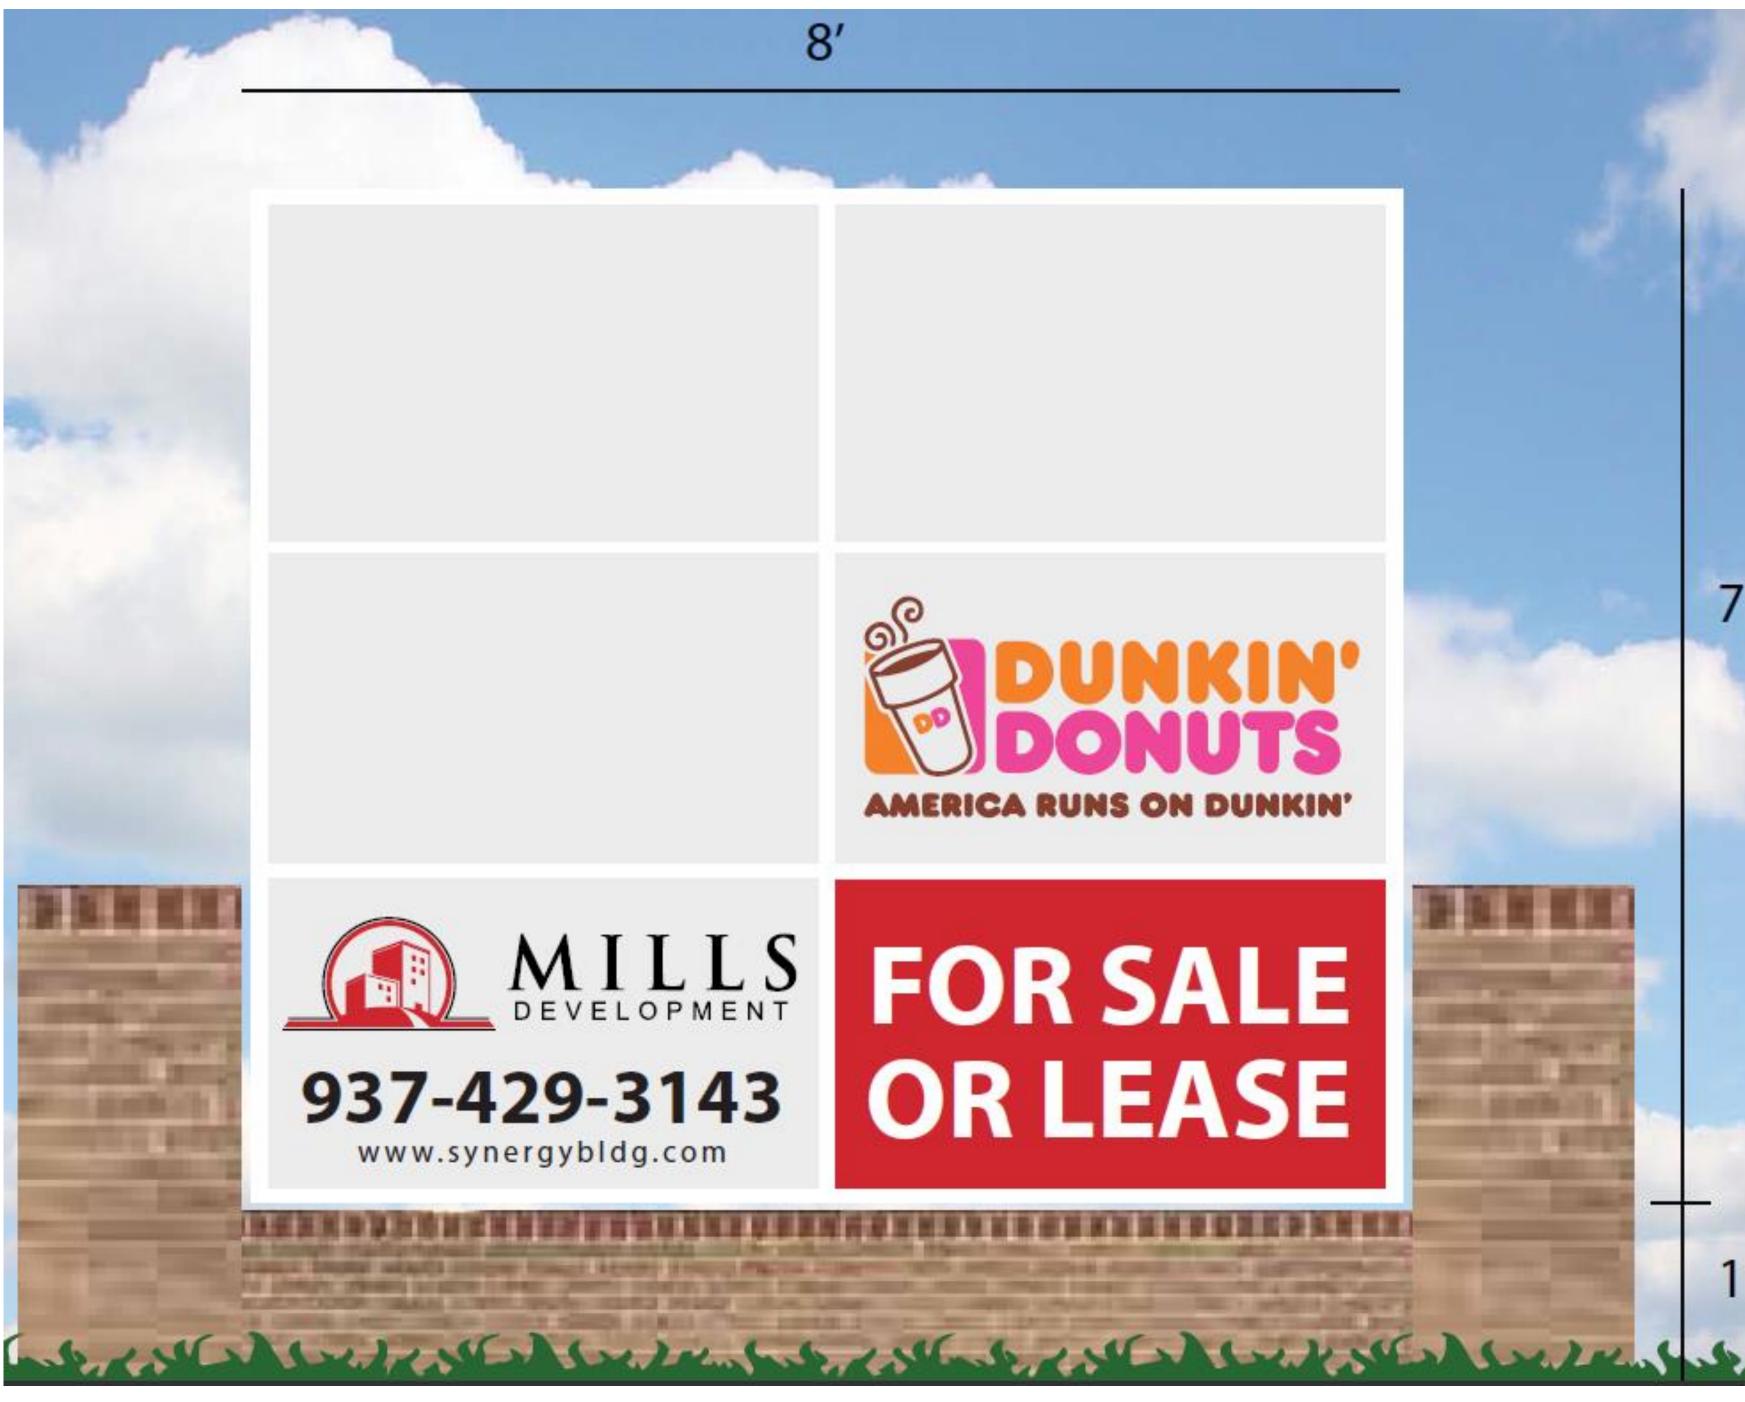

# Beavercreek Office/Medical Opportunity



## General Beavercreek ACC MAIN ENTRANCE ACC MAIN ENTRANCE AUTOMIN ENTRANCE AUTOMIN ENTRANCE



IT-GO









100

RIVERSIDE

Ш

Aerial

ACROPOLIS

#### Approx. 2 acres for sale



Lantz Rd.

Location of Pylon Sign

Fairfield Rd

Synergy owned 9.37 acres. Development announcement coming soon.

Rock Dr



## Site Plan







### Proposed Pylon Sign Along No. Fairfield Rd.







8'



## FOR SALE **OR LEASE**



| Summary I and a second |  |
|-------------------------------------------------------------------------------------------------------------------------------------------------------------------------------------------------------------------------------------------------------------------------------------------------------------------------------------------------------------------------------------------------------------------------------------------------------------------------------------------------------------------------------------------------------------------------------------------------------------------------------------------------------------------------------------------------------------------------------------------------------------