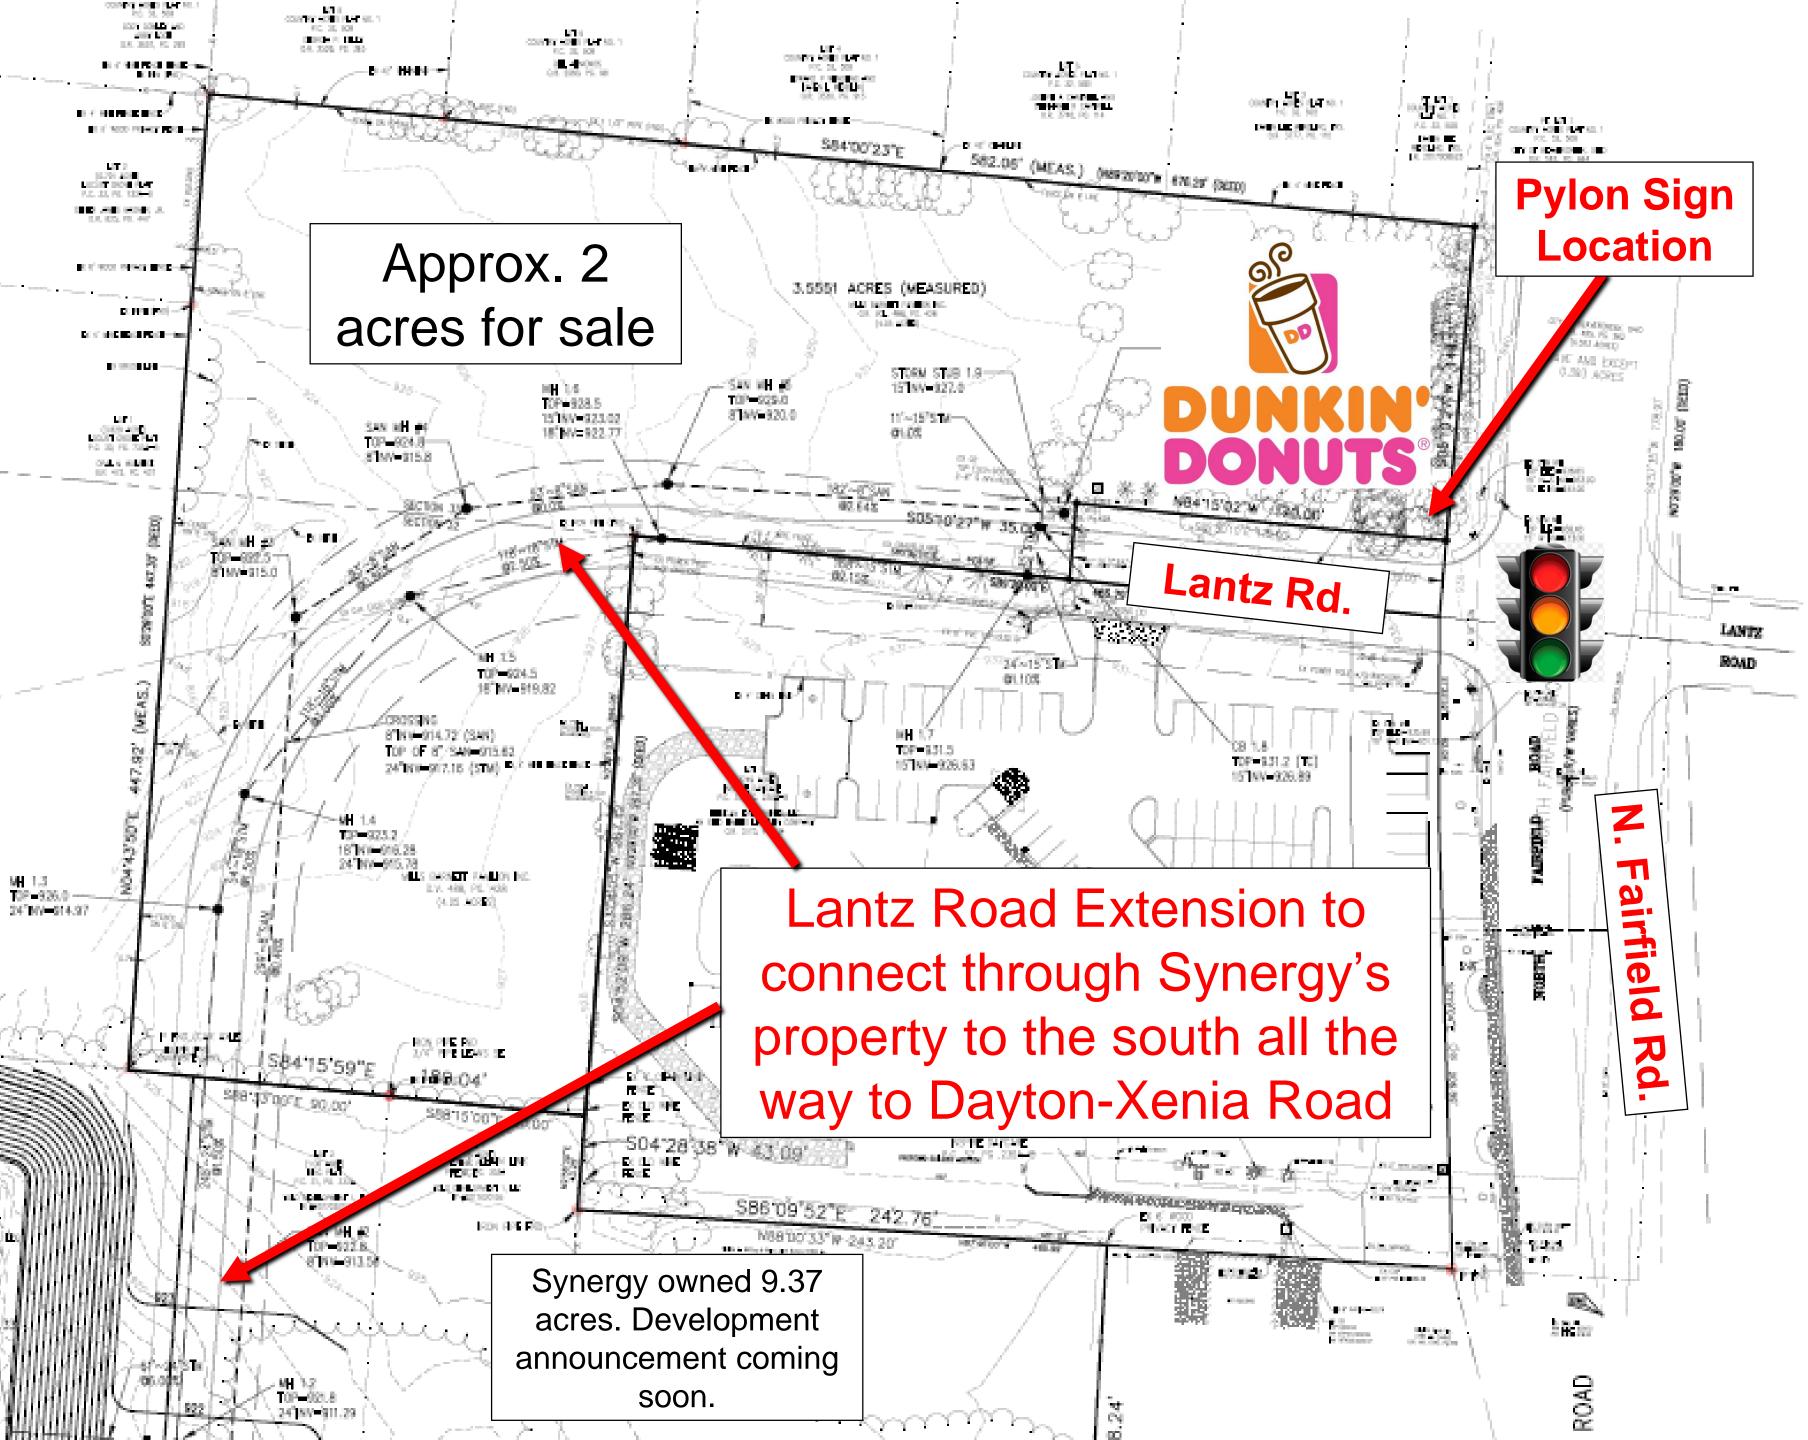

#### Approx. 2 acres for sale

Lantz Rd.

Location of Pylon Sign

Fairfield Rd

Synergy owned 9.37 acres. Development announcement coming soon.

Rock Dr

## Site Plan

### Proposed Pylon Sign Along No. Fairfield Rd.

8'