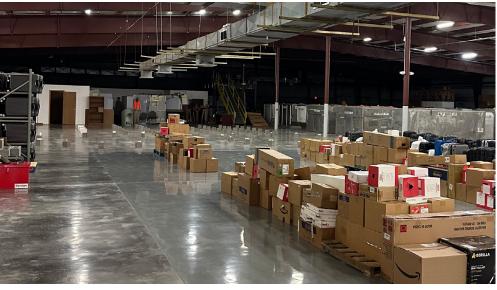

ohn.lesinski@colliers.com

#### Ben Luke, SIOR

Executive Vice President MOB +1 540 229 7294 DIR +1 703 394 4810 ben.luke@colliers.com

#### **Clay Ellis**

Associate Vice President MOB +1 301 502 1632 DIR +1 703 394 4833 clay.ellis@colliers.com





- Sale Price: \$4,350,000
- Rent Rate: \$6.50 \$7.50 NNN
- 40,154 SF Facility
- · Air-conditioned warehouse and office
- 6 loading docks
- 20' clear height
- 3-phase power

- Fenced/secured lot allows for outdoor storage
- Small office area, approximately 2,600 SF, renovated 2019
- Two 2.5 ton Mitsubishi units for office area installed 2019
- Warehouse conditioned by 3 Trane roof units installed 2017
- Recent roof replacement and warranty through 2030
- Building and lot sit on 23 acres with flexible zoning and frontage on I-81

## Photos







# Photos







# Photos







## Floor Plan



### Location



### John Lesinski, SIOR

Vice Chair MOB +1 540 671 5721 DIR +1 681 247 4949 john.lesinski@colliers.com

### Ben Luke, SIOR

Executive Vice President MOB +1 540 229 7294 DIR +1 703 394 4810 ben.luke@colliers.com

#### **Clay Ellis**

Associate Vice President MOB +1 301 502 1632 DIR +1 703 394 4833 clay.ellis@colliers.com