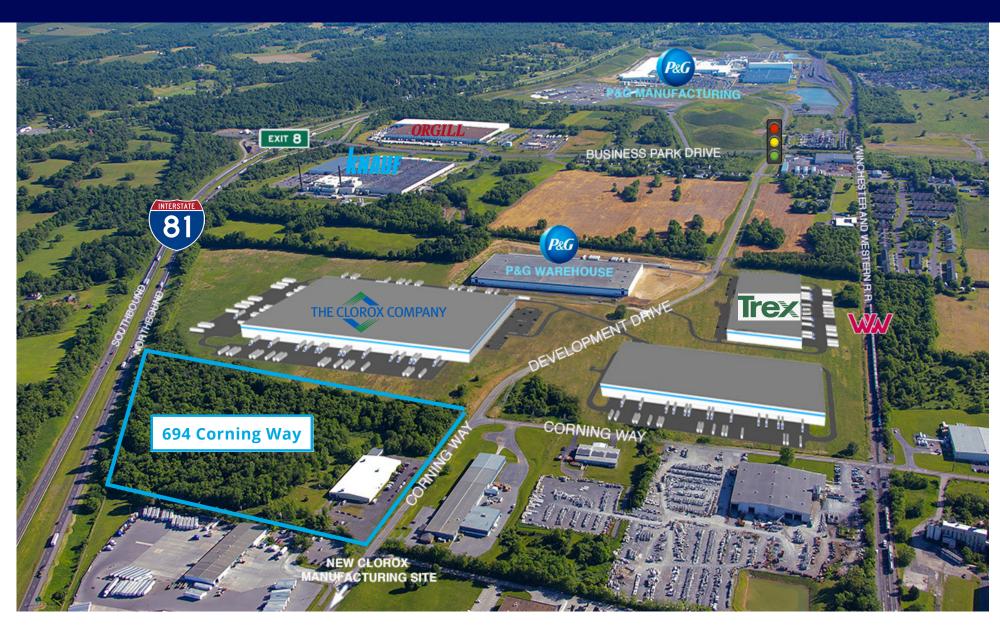

### 694 Corning Way, Martinsburg, WV

- Fully-conditioned warehouse space
- Uniquely situated on 23 acres with 600' of frontage on I-81
- Potential for outdoor storage to existing building (and/or expansion area)

### Location