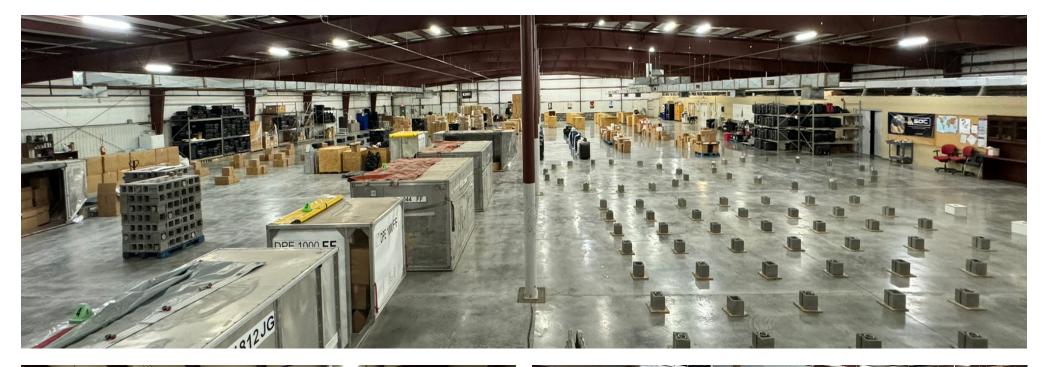

@colliers.com

#### Ben Luke, SIOR

Executive Vice President MOB +1 540 229 7294 DIR +1 703 394 4810 ben.luke@colliers.com

#### **Clay Ellis**

Associate Vice President MOB +1 301 502 1632 DIR +1 703 394 4833 clay.ellis@colliers.com





- Sale Price: \$4,350,000
- Rent Rate: \$6.50 \$7.50 NNN
- 40,154 SF Facility
- · Air-conditioned warehouse and office
- 6 loading docks
- 20' clear height
- 3-phase power

- Fenced/secured lot allows for outdoor storage
- Small office area, approximately 2,600 SF, renovated 2019
- Two 2.5 ton Mitsubishi units for office area installed 2019
- Warehouse conditioned by 3 Trane roof units installed 2017
- Recent roof replacement and warranty through 2030
- Building and lot sit on 23 acres with flexible zoning and frontage on I-81

## Photos







# Photos







# Photos







## Floor Plan



### Location



### John Lesinski, SIOR

Vice Chair MOB +1 540 671 5721 DIR +1 681 247 4949 john.lesinski@colliers.com

### Ben Luke, SIOR

Executive Vice President MOB +1 540 229 7294 DIR +1 703 394 4810 ben.luke@colliers.com

#### **Clay Ellis**

Associate Vice President MOB +1 301 502 1632 DIR +1 703 394 4833 clay.ellis@colliers.com