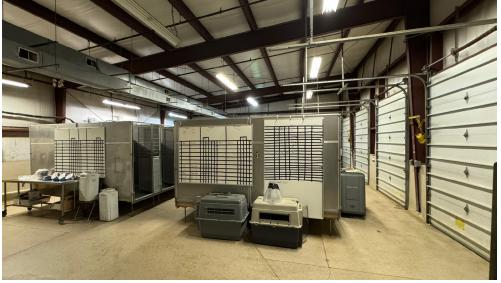

olliers.com

#### Ben Luke, SIOR

Executive Vice President MOB +1 540 229 7294 DIR +1 703 394 4810 ben.luke@colliers.com

#### **Clay Ellis**

Associate Vice President MOB +1 301 502 1632 DIR +1 703 394 4833 clay.ellis@colliers.com





- Sale Price: \$4,350,000
- Rent Rate: \$6.50 \$7.50 NNN
- 40,154 SF Facility
- · Air-conditioned warehouse and office
- 6 loading docks
- 20' clear height
- 3-phase power

- Fenced/secured lot allows for outdoor storage
- Small office area, approximately 2,600 SF, renovated 2019
- Two 2.5 ton Mitsubishi units for office area installed 2019
- Warehouse conditioned by 3 Trane roof units installed 2017
- Recent roof replacement and warranty through 2030
- Building and lot sit on 23 acres with flexible zoning and frontage on I-81

## Photos







# Photos







# Photos







## Floor Plan



### Location



### John Lesinski, SIOR

Vice Chair MOB +1 540 671 5721 DIR +1 681 247 4949 john.lesinski@colliers.com

### Ben Luke, SIOR

Executive Vice President MOB +1 540 229 7294 DIR +1 703 394 4810 ben.luke@colliers.com

#### **Clay Ellis**

Associate Vice President MOB +1 301 502 1632 DIR +1 703 394 4833 clay.ellis@colliers.com