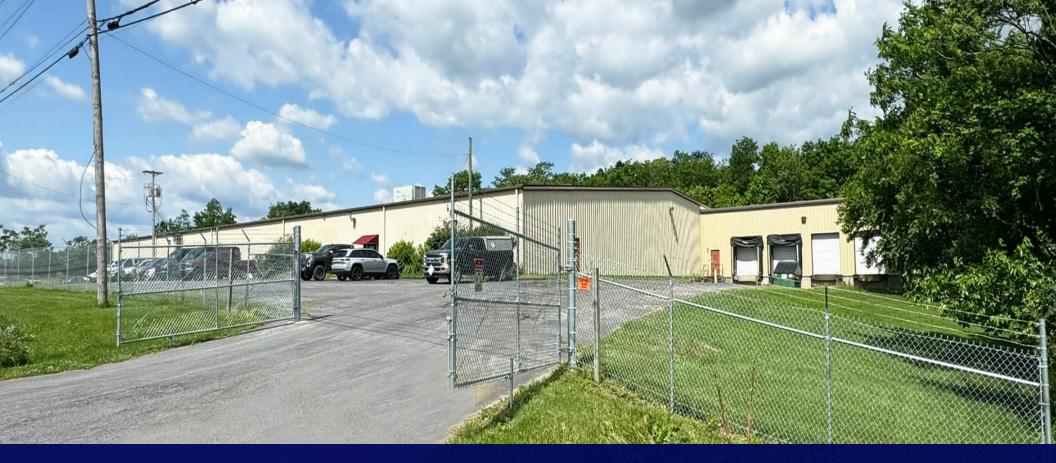

### 694 Corning Way, Martinsburg, WV

- Fully-conditioned warehouse space
- Uniquely situated on 23 acres with 600' of frontage on I-81
- Potential for outdoor storage to existing building (and/or expansion area)

- Fenced/secured lot allows for outdoor storage
- Small office area, approximately 2,600 SF, renovated 2019
- Two 2.5 ton Mitsubishi units for office area installed 2019
- Warehouse conditioned by 3 Trane roof units installed 2017
- Recent roof replacement and warranty through 2030
- Building and lot sit on 23 acres with flexible zoning and frontage on I-81