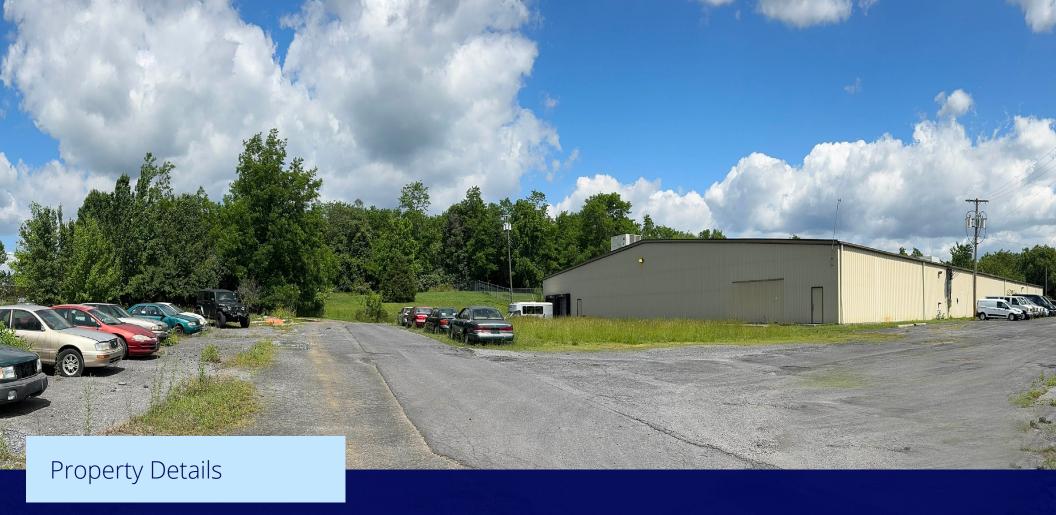

- Fenced/secured lot allows for outdoor storage
- Small office area, approximately 2,600 SF, renovated 2019
- Two 2.5 ton Mitsubishi units for office area installed 2019
- Warehouse conditioned by 3 Trane roof units installed 2017
- Recent roof replacement and warranty through 2030
- Building and lot sit on 23 acres with flexible zoning and frontage on I-81

## Photos