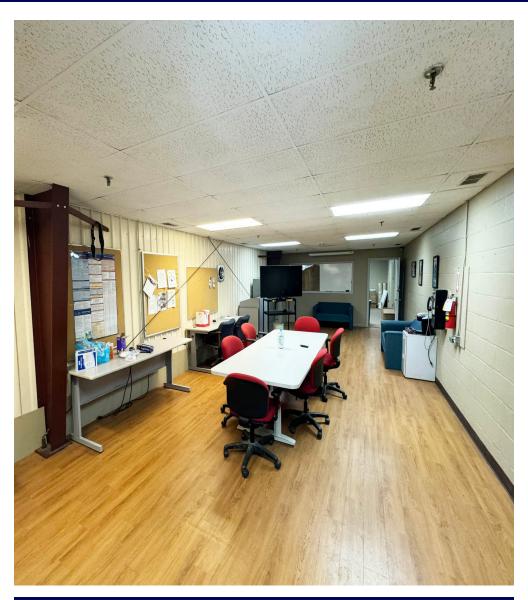

### Ben Luke, SIOR

Executive Vice President MOB +1 540 229 7294 DIR +1 703 394 4810 ben.luke@colliers.com

#### **Clay Ellis**

Associate Vice President MOB +1 301 502 1632 DIR +1 703 394 4833 clay.ellis@colliers.com





- Sale Price: \$4,350,000
- Rent Rate: \$6.50 \$7.50 NNN
- 40,154 SF Facility
- · Air-conditioned warehouse and office
- 6 loading docks
- 20' clear height
- 3-phase power

- Fenced/secured lot allows for outdoor storage
- Small office area, approximately 2,600 SF, renovated 2019
- Two 2.5 ton Mitsubishi units for office area installed 2019
- Warehouse conditioned by 3 Trane roof units installed 2017
- Recent roof replacement and warranty through 2030
- Building and lot sit on 23 acres with flexible zoning and frontage on I-81

## Photos







# Photos







# Photos







## Floor Plan



### Location



### John Lesinski, SIOR

Vice Chair MOB +1 540 671 5721 DIR +1 681 247 4949 john.lesinski@colliers.com

### Ben Luke, SIOR

Executive Vice President MOB +1 540 229 7294 DIR +1 703 394 4810 ben.luke@colliers.com

#### **Clay Ellis**

Associate Vice President MOB +1 301 502 1632 DIR +1 703 394 4833 clay.ellis@colliers.com