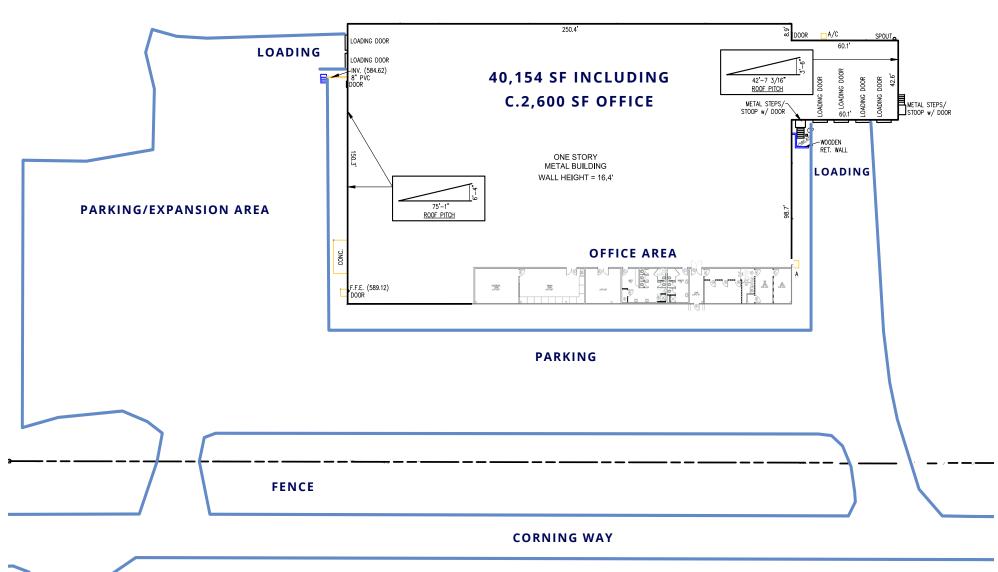

xecutive Vice President MOB +1 540 229 7294 DIR +1 703 394 4810 ben.luke@colliers.com

#### **Clay Ellis**

Associate Vice President MOB +1 301 502 1632 DIR +1 703 394 4833 clay.ellis@colliers.com





- Sale Price: \$4,350,000
- Rent Rate: \$6.50 \$7.50 NNN
- 40,154 SF Facility
- · Air-conditioned warehouse and office
- 6 loading docks
- 20' clear height
- 3-phase power

- Fenced/secured lot allows for outdoor storage
- Small office area, approximately 2,600 SF, renovated 2019
- Two 2.5 ton Mitsubishi units for office area installed 2019
- Warehouse conditioned by 3 Trane roof units installed 2017
- Recent roof replacement and warranty through 2030
- Building and lot sit on 23 acres with flexible zoning and frontage on I-81

## Photos







# Photos







# Photos







## Floor Plan



### Location



### John Lesinski, SIOR

Vice Chair MOB +1 540 671 5721 DIR +1 681 247 4949 john.lesinski@colliers.com

### Ben Luke, SIOR

Executive Vice President MOB +1 540 229 7294 DIR +1 703 394 4810 ben.luke@colliers.com

#### **Clay Ellis**

Associate Vice President MOB +1 301 502 1632 DIR +1 703 394 4833 clay.ellis@colliers.com