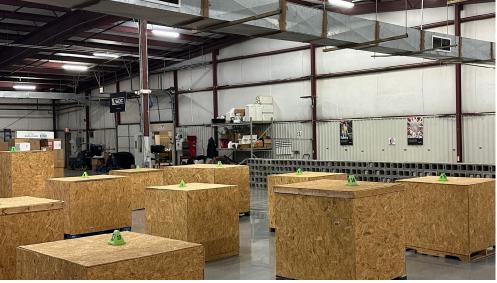

liers.com

#### Ben Luke, SIOR

Executive Vice President MOB +1 540 229 7294 DIR +1 703 394 4810 ben.luke@colliers.com

#### **Clay Ellis**

Associate Vice President MOB +1 301 502 1632 DIR +1 703 394 4833 clay.ellis@colliers.com





- Sale Price: \$4,350,000
- Rent Rate: \$6.50 \$7.50 NNN
- 40,154 SF Facility
- · Air-conditioned warehouse and office
- 6 loading docks
- 20' clear height
- 3-phase power

- Fenced/secured lot allows for outdoor storage
- Small office area, approximately 2,600 SF, renovated 2019
- Two 2.5 ton Mitsubishi units for office area installed 2019
- Warehouse conditioned by 3 Trane roof units installed 2017
- Recent roof replacement and warranty through 2030
- Building and lot sit on 23 acres with flexible zoning and frontage on I-81

## Photos







# Photos







# Photos







## Floor Plan



### Location



### John Lesinski, SIOR

Vice Chair MOB +1 540 671 5721 DIR +1 681 247 4949 john.lesinski@colliers.com

### Ben Luke, SIOR

Executive Vice President MOB +1 540 229 7294 DIR +1 703 394 4810 ben.luke@colliers.com

#### **Clay Ellis**

Associate Vice President MOB +1 301 502 1632 DIR +1 703 394 4833 clay.ellis@colliers.com