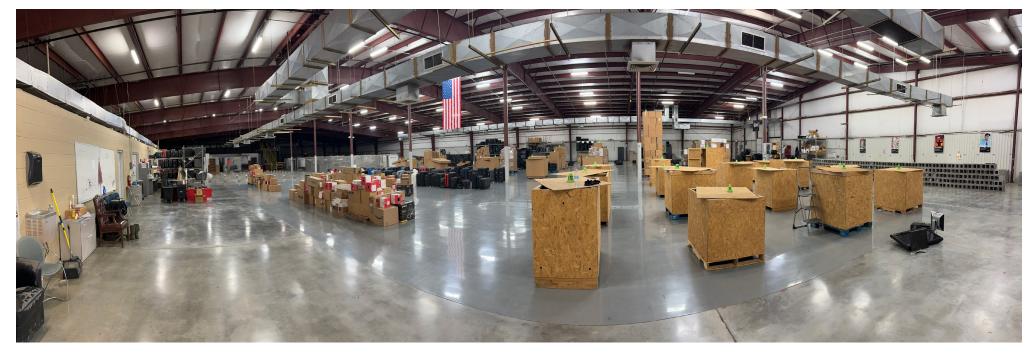

49 john.lesinski@colliers.com

#### Ben Luke, SIOR

Executive Vice President MOB +1 540 229 7294 DIR +1 703 394 4810 ben.luke@colliers.com

#### **Clay Ellis**

Associate Vice President MOB +1 301 502 1632 DIR +1 703 394 4833 clay.ellis@colliers.com





- Sale Price: \$4,350,000
- Rent Rate: \$6.50 \$7.50 NNN
- 40,154 SF Facility
- · Air-conditioned warehouse and office
- 6 loading docks
- 20' clear height
- 3-phase power

- Fenced/secured lot allows for outdoor storage
- Small office area, approximately 2,600 SF, renovated 2019
- Two 2.5 ton Mitsubishi units for office area installed 2019
- Warehouse conditioned by 3 Trane roof units installed 2017
- Recent roof replacement and warranty through 2030
- Building and lot sit on 23 acres with flexible zoning and frontage on I-81

## Photos







# Photos







# Photos







## Floor Plan



### Location



### John Lesinski, SIOR

Vice Chair MOB +1 540 671 5721 DIR +1 681 247 4949 john.lesinski@colliers.com

### Ben Luke, SIOR

Executive Vice President MOB +1 540 229 7294 DIR +1 703 394 4810 ben.luke@colliers.com

#### **Clay Ellis**

Associate Vice President MOB +1 301 502 1632 DIR +1 703 394 4833 clay.ellis@colliers.com