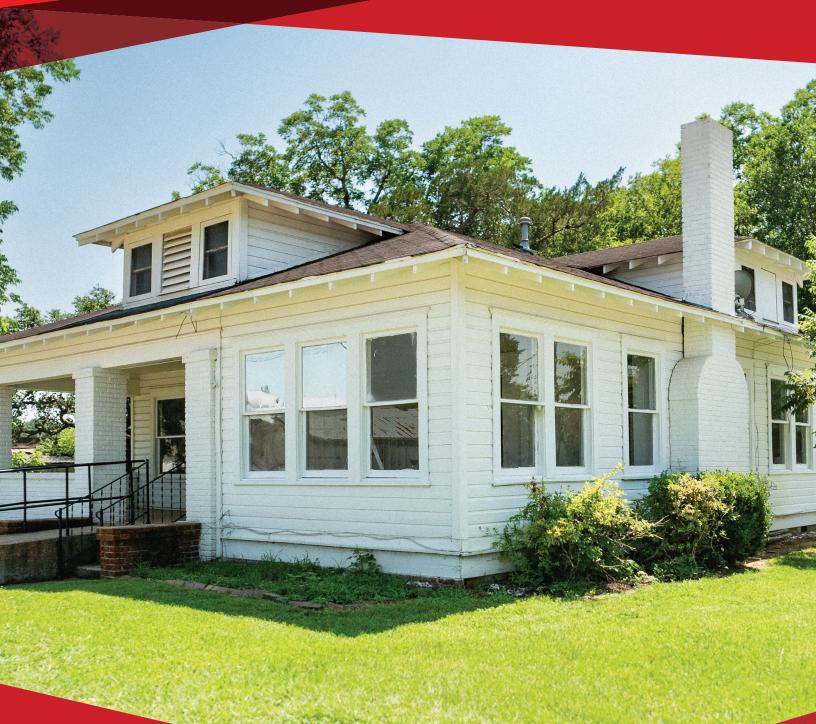

## **PROPERTY HIGHLIGHTS**

ADA compliant front door and access ramps Located near busy downtown Waller Five large rooms ideal for law, insurance or retail offices

### **LEASE INFORMATION**

| Type: NNN  | Т            | Term: 36 months min.  |  |
|------------|--------------|-----------------------|--|
| SUITE      | SIZE         | DESCRIPTION           |  |
| Building 1 | +/- 2,161 SF | Build-out per request |  |