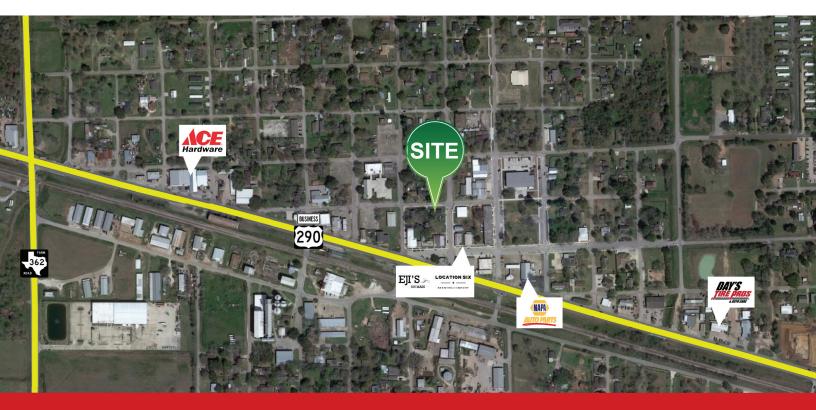

## **PROPERTY HIGHLIGHTS**

ADA compliant front door and access ramps Located near busy downtown Waller Five large rooms ideal for law, insurance or retail offices