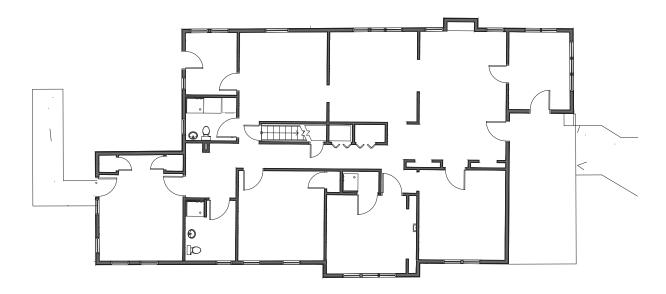

# NOW LEASING









## **PROPERTY HIGHLIGHTS**

ADA compliant front door and access ramps Located near busy downtown Waller Five large rooms ideal for law, insurance or retail offices

#### **OFFERING SUMMARY** Call for pricing



### **CONTACT US**

#### Head Office

31406 Farm to Market 2920 Suite B201, Waller, TX 77484 936-213-9481 <u>Moreinfo@Preferred-Realty.com</u>

#### Inquiries

For any inquiries, questions or recommendations, please call: 936-231-9481







### **FLOOR PLAN**



### **LEASE INFORMATION**

| Type: NNN  | Т            | Term: 36 months min.  |  |
|------------|--------------|-----------------------|--|
| SUITE      | SIZE         | DESCRIPTION           |  |
| Building 1 | +/- 2,161 SF | Build-out per request |  |

DISCLAIMER: These numbers reflect what is currently available for lease and do not describe the total square footage