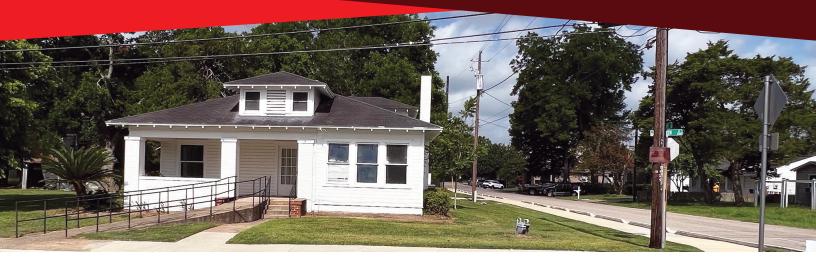

## **PROPERTY HIGHLIGHTS**

ADA compliant front door and access ramps Located near busy downtown Waller Five large rooms ideal for law, insurance or retail offices

### **LEASE INFORMATION**

| Type: NNN  | Т            | Term: 36 months min.  |  |
|------------|--------------|-----------------------|--|
| SUITE      | SIZE         | DESCRIPTION           |  |
| Building 1 | +/- 2,161 SF | Build-out per request |  |