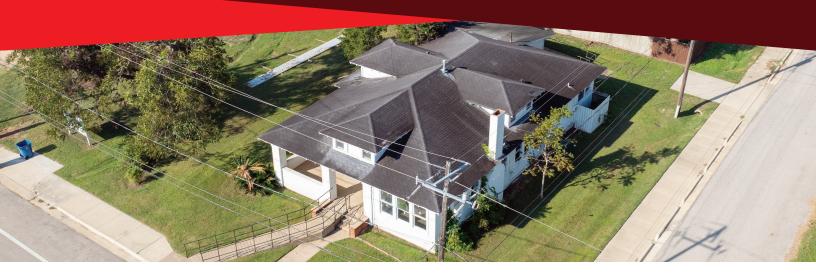

## **PROPERTY HIGHLIGHTS**

ADA compliant front door and access ramps Located near busy downtown Waller Five large rooms ideal for law, insurance or retail offices

### **LEASE INFORMATION**

| Type: NNN  | Т            | Term: 36 months min.  |  |
|------------|--------------|-----------------------|--|
| SUITE      | SIZE         | DESCRIPTION           |  |
| Building 1 | +/- 2,161 SF | Build-out per request |  |