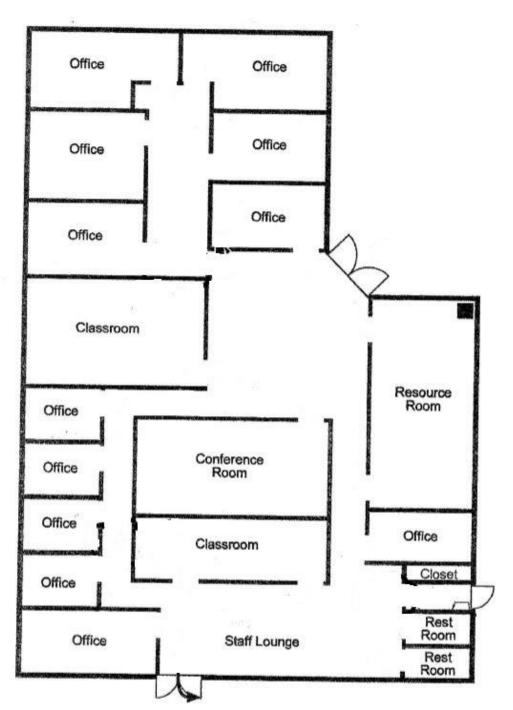

1803-1805 Van Ness - 3,027 SF comprised of eight (8) private offices, four (4) restrooms, conference room, plus reception area

1815 Van Ness -6,118 SF comprised of twelve (12) private offices, two (2) restrooms, four (4) conference rooms, plus reception area