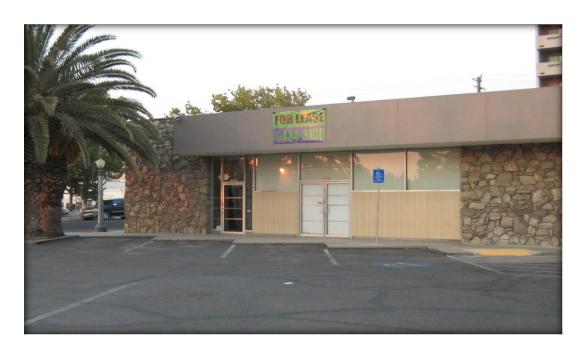

## 1803 - 1815 Van Ness, Fresno, CA 93706

## **Building / Property Information**

**Location:** Centrally located on the corner of Van Ness and Amador, near Community Regional Medical Center

Lease Rate: \$1.25/SF

Total Available Square Feet: 9,145 SF

**Parking:** Approximately twenty-nine (29) parking stalls. On-site lot, with additional parking lot located across the street

For more info contact H&S Management, Inc.

Office: (559) 434-3700 Fax: (559) 433-0911