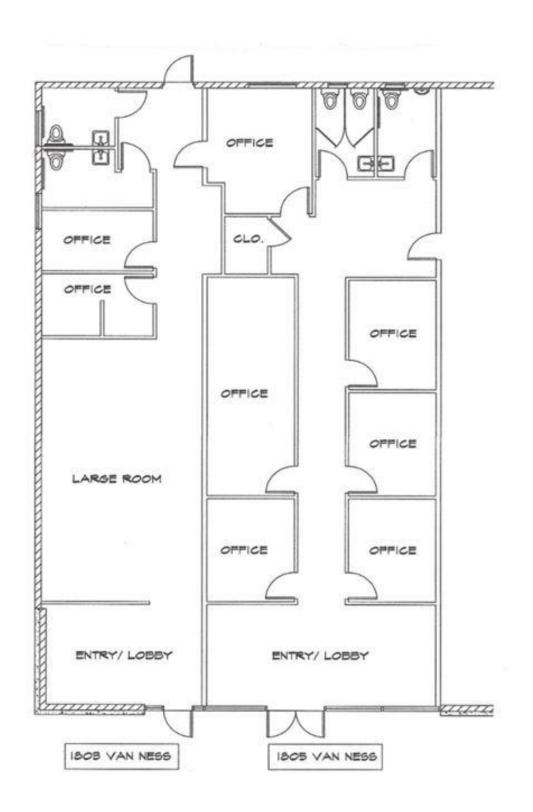

1803-1805 Van Ness - 3,027 SF comprised of eight (8) private offices, four (4) restrooms, conference room, plus reception area

1815 Van Ness -6,118 SF comprised of twelve (12) private offices, two (2) restrooms, four (4) conference rooms, plus reception area