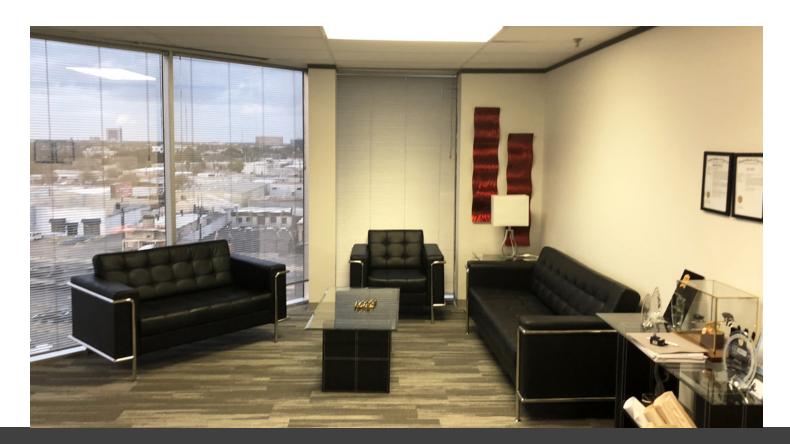

#### **TOP ENTIRE SIXTH FLOOR AVAILABLE - 14,504 SF**

Just imagine being at the top of this building in your own space! This beautifully built-out entire top floor is available for you! This entire top floor includes an open floor, a full kitchen, private rest rooms, a private shower, huge conference room, upgraded finishes, and lots of window offices. The top floor also includes building signage that is available for even more great exposure for your business!

#### **HIGHLIGHTS**

- Building Signage Available with Great Freeway Exposure
- Several Window Offices with Awesome Views
- Huge Conference Room
- Full Kitchen
- · Private Restroom and Shower
- Upgraded Finishes Throughout
- Galleria Area
- Many Restaurants and Shopping Nearby
- Garage Parking