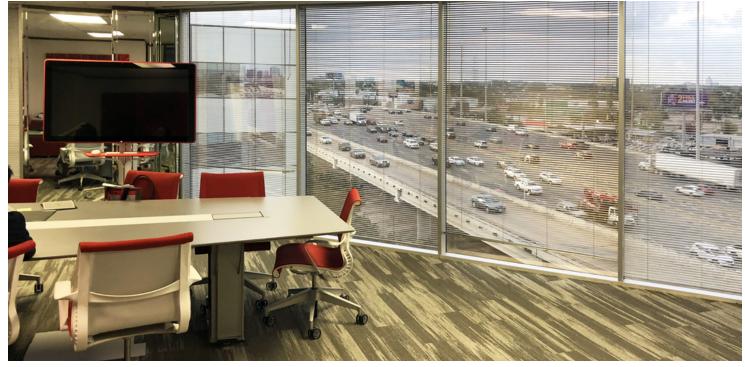

#### **TOP ENTIRE SIXTH FLOOR AVAILABLE - 14,504 SF**

Just imagine being at the top of this building in your own space! This beautifully built-out entire top floor is available for you! This entire top floor includes an open floor, a full kitchen, private rest rooms, a private shower, huge conference room, upgraded finishes, and lots of window offices. The top floor also includes building signage that is available for even more great exposure for your business!

#### **HIGHLIGHTS**

- Building Signage Available with Great Freeway Exposure
- Several Window Offices with Awesome Views
- Huge Conference Room
- Full Kitchen
- · Private Restroom and Shower
- Upgraded Finishes Throughout
- Galleria Area
- Many Restaurants and Shopping Nearby
- Garage Parking