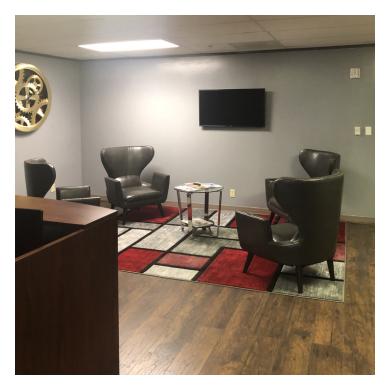

#### **TOP ENTIRE SIXTH FLOOR AVAILABLE - 14,504 SF**

Just imagine being at the top of this building in your own space! This beautifully built-out entire top floor is available for you! This entire top floor includes an open floor, a full kitchen, private rest rooms, a private shower, huge conference room, upgraded finishes, and lots of window offices. The top floor also includes building signage that is available for even more great exposure for your business!

#### **HIGHLIGHTS**

- Building Signage Available with Great Freeway Exposure
- Several Window Offices with Awesome Views
- Huge Conference Room
- Full Kitchen
- · Private Restroom and Shower
- Upgraded Finishes Throughout
- Galleria Area
- Many Restaurants and Shopping Nearby
- Garage Parking