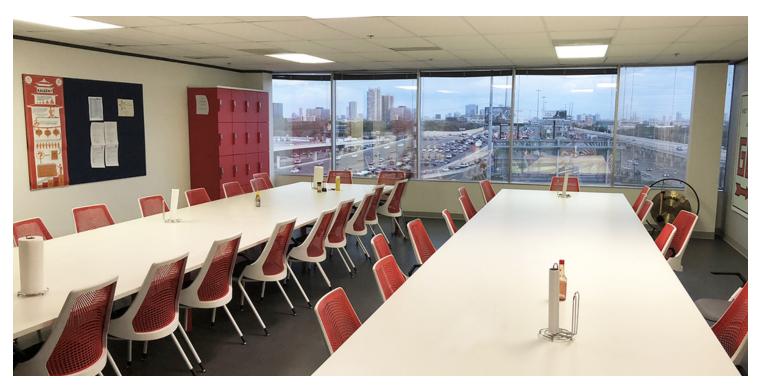

#### **TOP ENTIRE SIXTH FLOOR AVAILABLE - 14,504 SF**

Just imagine being at the top of this building in your own space! This beautifully built-out entire top floor is available for you! This entire top floor includes an open floor, a full kitchen, private rest rooms, a private shower, huge conference room, upgraded finishes, and lots of window offices. The top floor also includes building signage that is available for even more great exposure for your business!

#### **HIGHLIGHTS**

- Building Signage Available with Great Freeway Exposure
- Several Window Offices with Awesome Views
- Huge Conference Room
- Full Kitchen
- · Private Restroom and Shower
- Upgraded Finishes Throughout
- Galleria Area
- Many Restaurants and Shopping Nearby
- Garage Parking