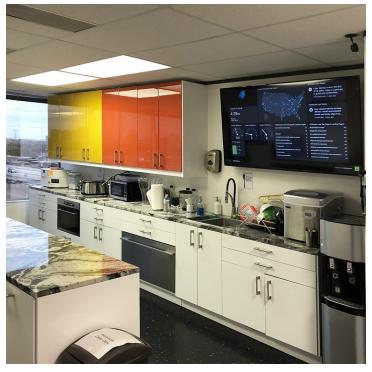

#### **TOP ENTIRE SIXTH FLOOR AVAILABLE - 14,504 SF**

Just imagine being at the top of this building in your own space! This beautifully built-out entire top floor is available for you! This entire top floor includes an open floor, a full kitchen, private rest rooms, a private shower, huge conference room, upgraded finishes, and lots of window offices. The top floor also includes building signage that is available for even more great exposure for your business!

#### **HIGHLIGHTS**

- Building Signage Available with Great Freeway Exposure
- Several Window Offices with Awesome Views
- Huge Conference Room
- Full Kitchen
- · Private Restroom and Shower
- Upgraded Finishes Throughout
- Galleria Area
- Many Restaurants and Shopping Nearby
- Garage Parking