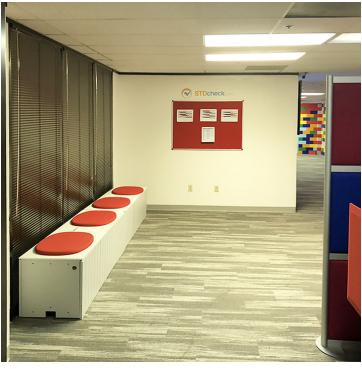

#### **TOP ENTIRE SIXTH FLOOR AVAILABLE - 14,504 SF**

Just imagine being at the top of this building in your own space! This beautifully built-out entire top floor is available for you! This entire top floor includes an open floor, a full kitchen, private rest rooms, a private shower, huge conference room, upgraded finishes, and lots of window offices. The top floor also includes building signage that is available for even more great exposure for your business!

#### **HIGHLIGHTS**

- Building Signage Available with Great Freeway Exposure
- Several Window Offices with Awesome Views
- Huge Conference Room
- Full Kitchen
- · Private Restroom and Shower
- Upgraded Finishes Throughout
- Galleria Area
- Many Restaurants and Shopping Nearby
- Garage Parking