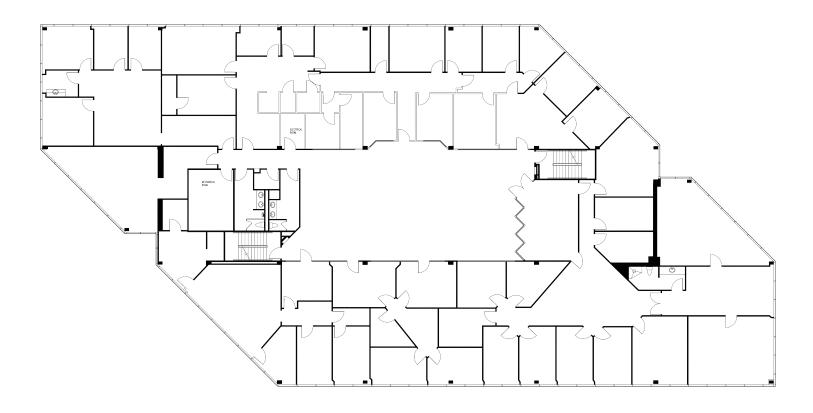

#### **TOP ENTIRE SIXTH FLOOR AVAILABLE - 14,504 SF**

Just imagine being at the top of this building in your own space! This beautifully built-out entire top floor is available for you! This entire top floor includes an open floor, a full kitchen, private rest rooms, a private shower, huge conference room, upgraded finishes, and lots of window offices. The top floor also includes building signage that is available for even more great exposure for your business!

#### **HIGHLIGHTS**

- Building Signage Available with Great Freeway Exposure
- Several Window Offices with Awesome Views
- Huge Conference Room
- Full Kitchen
- · Private Restroom and Shower
- Upgraded Finishes Throughout
- Galleria Area
- Many Restaurants and Shopping Nearby
- Garage Parking