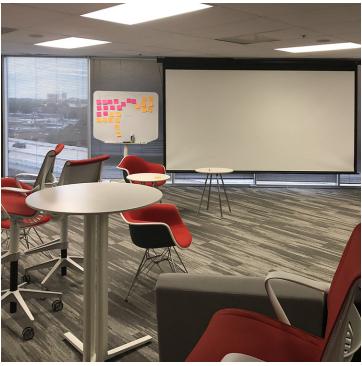

#### **TOP ENTIRE SIXTH FLOOR AVAILABLE - 14,504 SF**

Just imagine being at the top of this building in your own space! This beautifully built-out entire top floor is available for you! This entire top floor includes an open floor, a full kitchen, private rest rooms, a private shower, huge conference room, upgraded finishes, and lots of window offices. The top floor also includes building signage that is available for even more great exposure for your business!

#### **HIGHLIGHTS**

- Building Signage Available with Great Freeway Exposure
- Several Window Offices with Awesome Views
- Huge Conference Room
- Full Kitchen
- · Private Restroom and Shower
- Upgraded Finishes Throughout
- Galleria Area
- Many Restaurants and Shopping Nearby
- Garage Parking