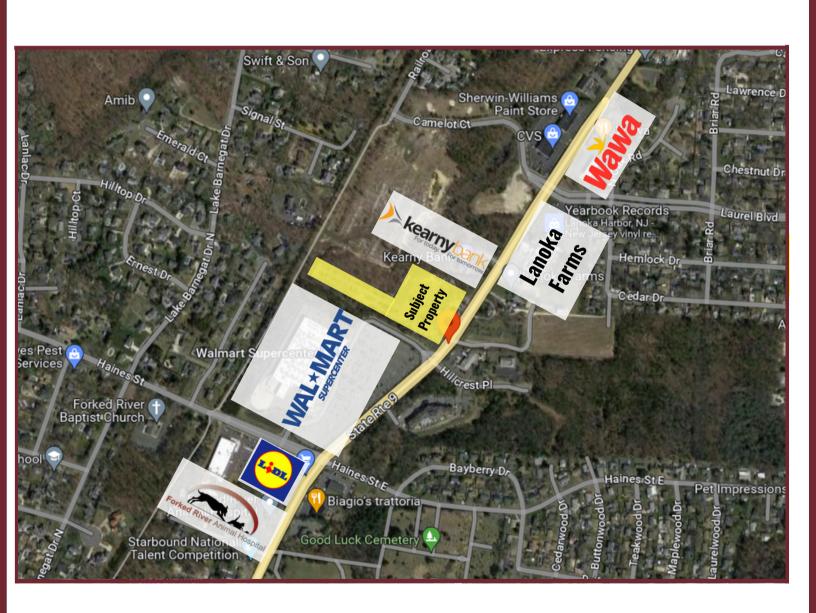

#### **Property Highlights**

- ~ 5.75 AC on two parcels adjacent to both Walmart Supercenter (south) and Kearny Bank (north)
- Nearby new mixed-use development (Lacey Town Center)
- by Edgewood Properties consisting of 40,000+ SF
- Retail anchored by CVS and luxury apartments
- Zoned C-200

## **Aerial Market View**