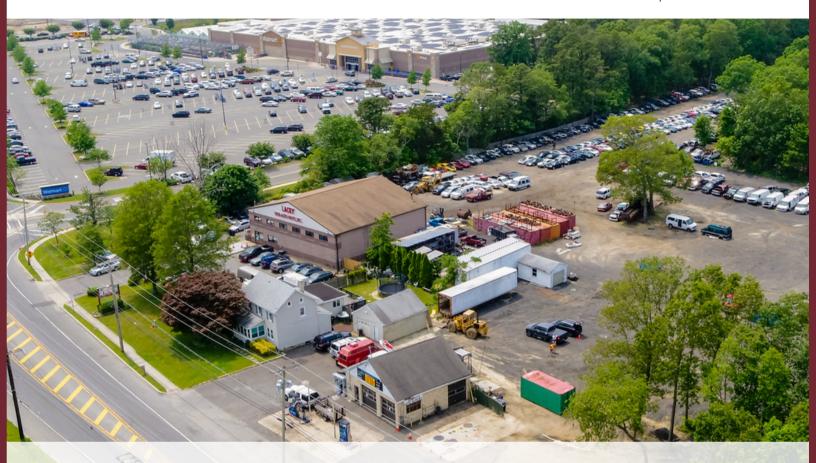

#### Site Description:

+/- 5.75 AC currently Mixed-Use; operating as an Autoparts Store, Auto Repair shop and Gas Station. Owner to vacate (Auto parts store).

Gas Station Lease expires in 2030.

Great Redevelopment Opportunity on Route 9 in Lacey Twp

#### **Property Highlights**

- ~ 5.75 AC on two parcels adjacent to both Walmart Supercenter (south) and Kearny Bank (north)
- Nearby new mixed-use development (Lacey Town Center)
- by Edgewood Properties consisting of 40,000+ SF
- Retail anchored by CVS and luxury apartments
- Zoned C-200