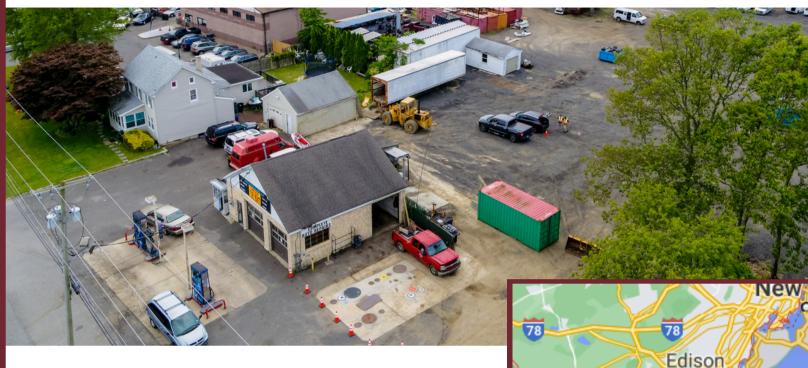

#### Site Description:

+/- 5.75 AC currently Mixed-Use; operating as an Autoparts Store, Auto Repair shop and Gas Station. Owner to vacate (Auto parts store).

Gas Station Lease expires in 2030.

Great Redevelopment Opportunity on Route 9 in Lacey Twp

#### **Property Highlights**

- ~ 5.75 AC on two parcels adjacent to both Walmart Supercenter (south) and Kearny Bank (north)
- Nearby new mixed-use development (Lacey Town Center)
- by Edgewood Properties consisting of 40,000+ SF
- Retail anchored by CVS and luxury apartments
- Zoned C-200