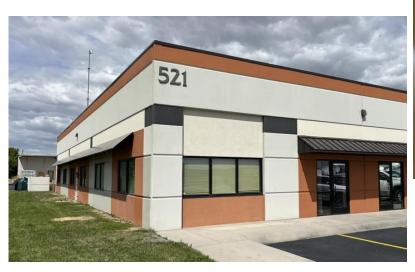

## 521 Progress Circle Cheyenne, WY

Clean flexible office/warehouse space with some outside storage. Bright offices with frontage and visibility on Campstool Road.

Office and Warehouse spaces are available together or separately.