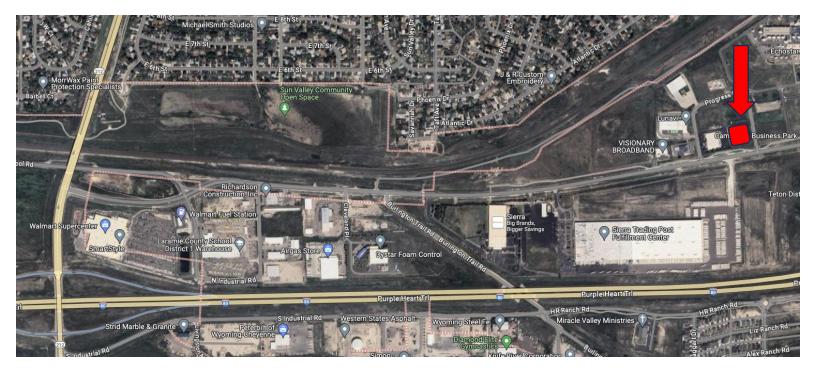

## 521 Progress Circle Cheyenne, WY

Clean flexible office/warehouse space with some outside storage. Bright offices with frontage and visibility on Campstool Road.

Office and Warehouse spaces are available together or separately.