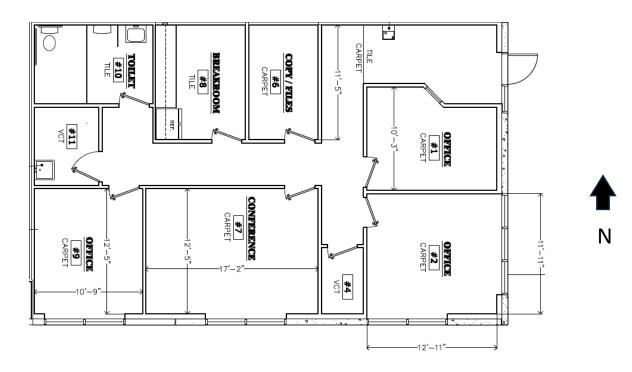

Clean flexible office/warehouse space with some outside storage. Bright offices with frontage and visibility on Campstool Road.

Office and Warehouse spaces are available together or separately.

## **Property Features**

| Clear Height    | 14'                         |
|-----------------|-----------------------------|
| Whse Truck Door | (1) 10 'X 12' Drive-in Door |
| Water           | City of Cheyenne            |
| Sewer           | City of Cheyenne            |
| Electricity     | Black Hills Energy          |
| Natural Gas     | Black Hills Energy          |
| Phone/Internet  | Available                   |
| Year Built      | 2008                        |
| Zoning          | CB – Commercial Business    |
|                 |                             |

Office 1,419 sf

Information presented is believed to be from reliable sources but should be verified independently by any potential tenant(s) or users. No representations as to accuracy or completeness of information, or condition of the Property, is expressed or implied.