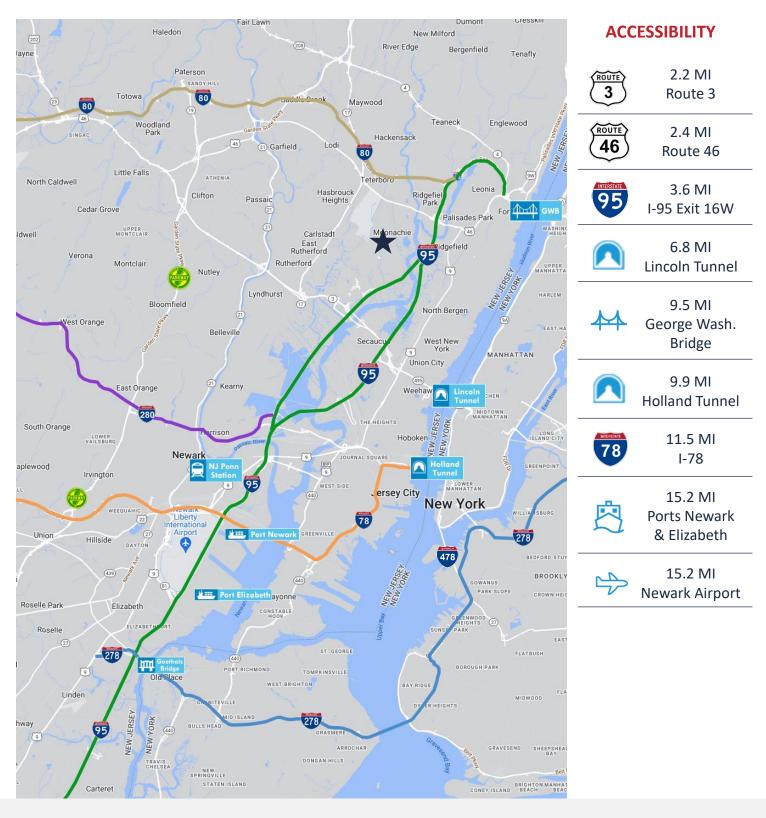

### Accessibility

- 2.2 MI to Route 3
- 2.4 MI to Route 46

For additional property information or to arrange an inspection, please contact the exclusive brokers:

The property is centrally located with convenient access to the New Jersey Turnpike, Route 3, 17 and I-80 and just minutes from New York City via the George Washington Bridge and Lincoln Tunnel. Off site parking is available across the street. Located in Prime Meadowlands Business Park near Xanadu-NJ Sports Authority, IZOD Center and Giants / Jets Stadium. The property also surrounds Moonachie and Little Ferry residential community.