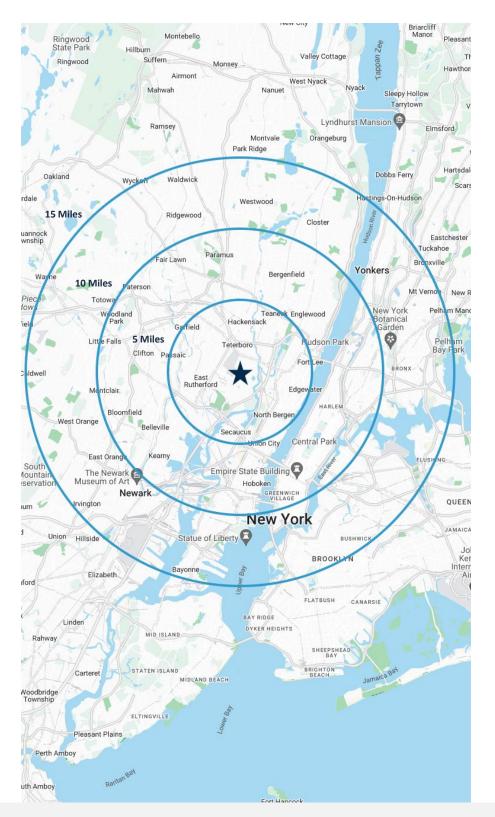

# **5 MILES**

Total Population: 751,226

Households: 293,979

Median Household Income: \$102,852

Average Household Size: 2.5

Transportation to Work: 396,954

Labor Force: 620,275

# 10 MILES

Total Population: 5.16M

Households: 2.17M

Median Household Income: \$101,136

Average Household Size: 2.3

Transportation to Work: 2.68M

Labor Force: 4.26M

## 15 MILES

Total Population: 9.69M

Households: 3.85M

Median Household Income: \$96,464

Average Household Size: 2.5

Transportation to Work: 4.92M

Labor Force: 7.92M

For additional property information or to arrange an inspection, please contact the exclusive brokers: