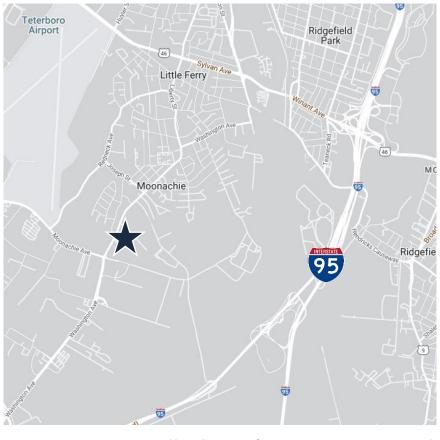

### Accessibility

- 2.2 MI to Route 3
- 2.4 MI to Route 46

For additional property information or to arrange an inspection, please contact the exclusive brokers:

The property is centrally located with convenient access to the New Jersey Turnpike, Route 3, 17 and I-80 and just minutes from New York City via the George Washington Bridge and Lincoln Tunnel. Off site parking is available across the street. Located in Prime Meadowlands Business Park near Xanadu-NJ Sports Authority, IZOD Center and Giants / Jets Stadium. The property also surrounds Moonachie and Little Ferry residential community.