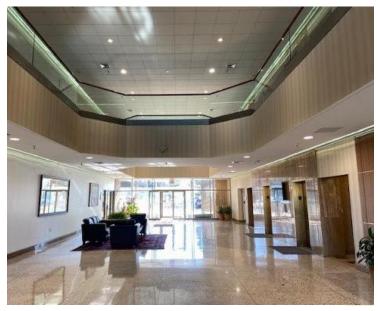

# **Property Highlights**

 Total Bldg Size: ±97,563 SF RBA Total Acreage: ±3.59-AC Land Typical Flr Size: ±19,513 SF Total Available: ±15,503 SF Stories: 5 Stories

Parking: 275 Parking Spaces

Year Built: 1984 Elevators: Two (2)

Comments: Full Service Café

24-Hour Access

Property Manager On Site

• Lease Rate: \$19.25 PSF + \$2 TE