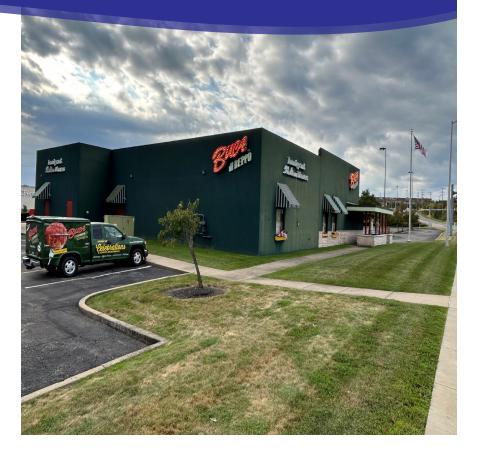

# The Point at Robinson Township Former Buca DiBeppo Restaurant

### FEATURES:

• Former Buca DiBeppo Restaurant directly across from The Mall at Robinson Town Center