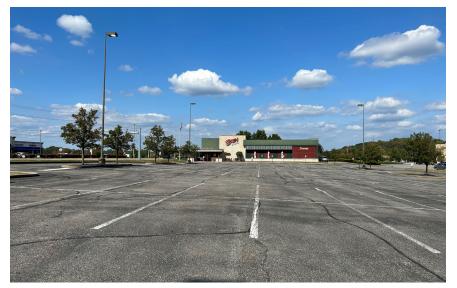

#### AVAILABLE SPACE:

8,224 +/- square feet

Abundant parking - Approximately 100 +/- parking spaces

#### SIZE OF LOT: 2.2774 ACRES

ZONING: C-3 - USES - Retail/Medical/ Restaurant and many more