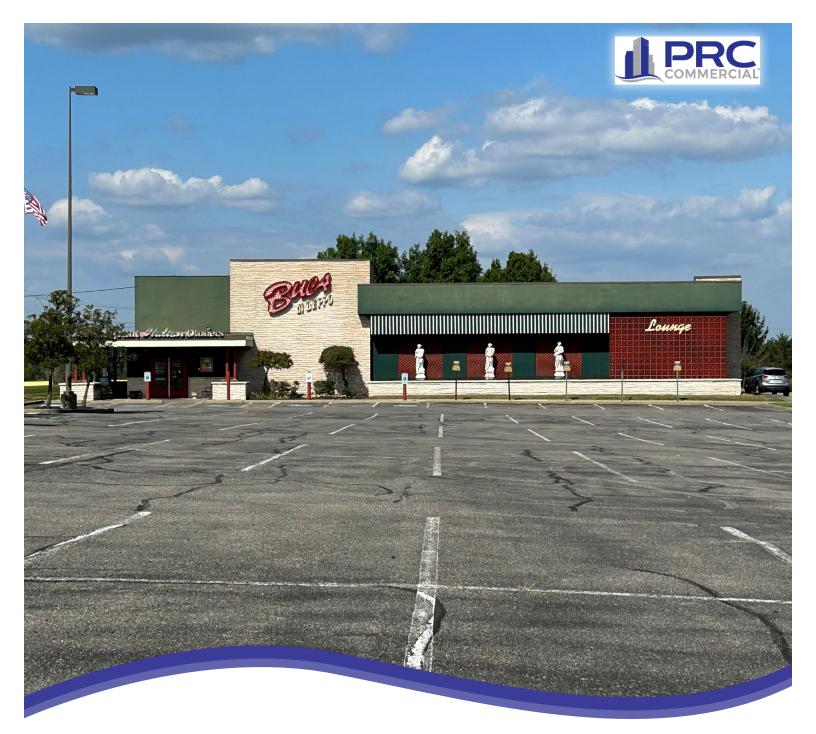

# The Point at Robinson Township Former Buca DiBeppo Restaurant

### FEATURES:

• Former Buca DiBeppo Restaurant directly across from The Mall at Robinson Town Center

#### AVAILABLE SPACE:

8,224 +/- square feet

Abundant parking - Approximately 100 +/- parking spaces