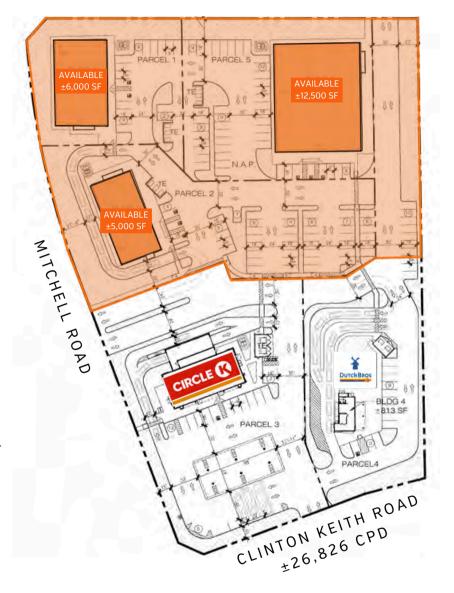

### OFFERING SUMMARY

LAND SIZE: ±5.24 AC

**PROPOSED SF:** ±1,000-25,000 SF

MARKET: Inland Empire

**SUBMARKET:** SW Riverside County

### **FEATURES:**

- 3 proposed buildings available for ground lease or build-to-suit
- 0.4 miles from I-215
- 0.4 miles from Orchard Community Shopping Center
- 0.7 miles from Vineyard Regional Shopping Center