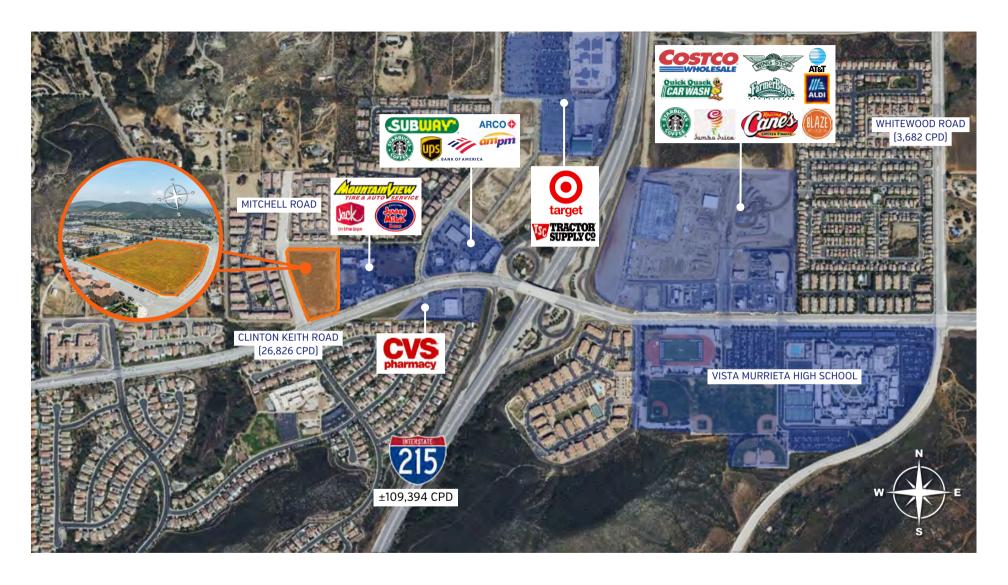

### **FEATURES:**

- 3 proposed buildings available for ground lease or build-to-suit
- 0.4 miles from I-215
- 0.4 miles from Orchard Community Shopping Center
- 0.7 miles from Vineyard Regional Shopping Center