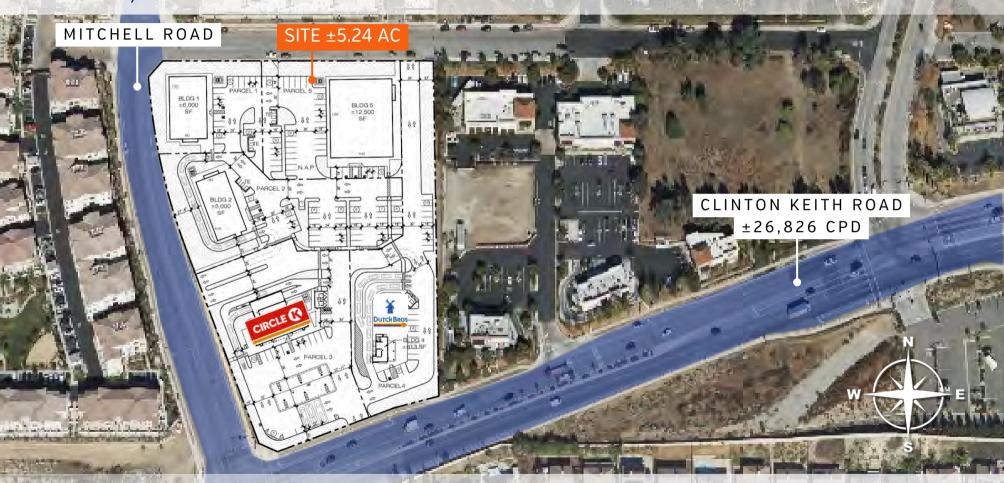

### OFFERING SUMMARY

LAND SIZE: ±5.24 AC

**PROPOSED SF:** ±1,000-25,000 SF

MARKET: Inland Empire

**SUBMARKET:** SW Riverside County

### **FEATURES:**

- 3 proposed buildings available for ground lease or build-to-suit
- 0.4 miles from I-215
- 0.4 miles from Orchard Community Shopping Center
- 0.7 miles from Vineyard Regional Shopping Center