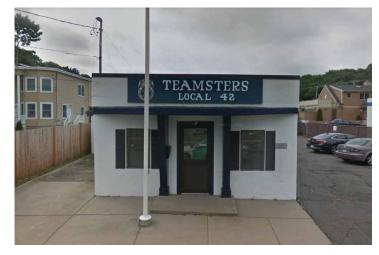

## PROPERTY **OVERVIEW**

Vincent Associates has been hired to facilitate the sale of 96 Ford Street Lynn, MA. The Property consists of 2,791/SF Stand Alone Flex Building on a 7,190/SF Lot. This once in a generational commercial opportunity is positioned within the Boston Street Business District (BSBZ). Ideal location for service industry and dispatch: Office | HVAC | Plumber | Electrician | Carpenter | Wood Shop | Masonry | Marble Granite | Builders | Contractors | Construction.

### **OFFERINGSUMMARY**

| SALE PRICE       | \$558,200                    |
|------------------|------------------------------|
| LOT SIZE         | 7190 SF                      |
| YEAR BUILT       | 1945                         |
| BUILDING SIZE    | 2791 SF                      |
|                  |                              |
| ZONING           | LIGHT INDUSTRIAL [LI]        |
| ZONING<br>MARKET | LIGHT INDUSTRIAL [LI] BOSTON |
|                  |                              |