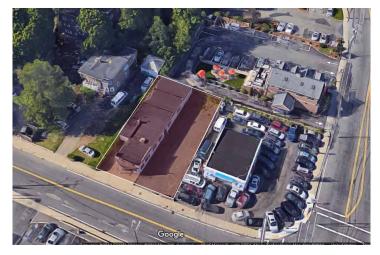

## PROPERTY **OVERVIEW**

Vincent Associates has been hired to facilitate the sale of 96 Ford Street Lynn, MA. The Property consists of 2,791/SF Stand Alone Flex Building on a 7,190/SF Lot. This once in a generational commercial opportunity is positioned within the Boston Street Business District (BSBZ). Ideal location for service industry and dispatch: Office | HVAC | Plumber | Electrician | Carpenter | Wood Shop | Masonry | Marble Granite | Builders | Contractors | Construction.

### **OFFERINGSUMMARY**

| SALE PRICE       | \$558,200                    |
|------------------|------------------------------|
| LOT SIZE         | 7190 SF                      |
| YEAR BUILT       | 1945                         |
| BUILDING SIZE    | 2791 SF                      |
|                  |                              |
| ZONING           | LIGHT INDUSTRIAL [LI]        |
| ZONING<br>MARKET | LIGHT INDUSTRIAL [LI] BOSTON |
|                  |                              |