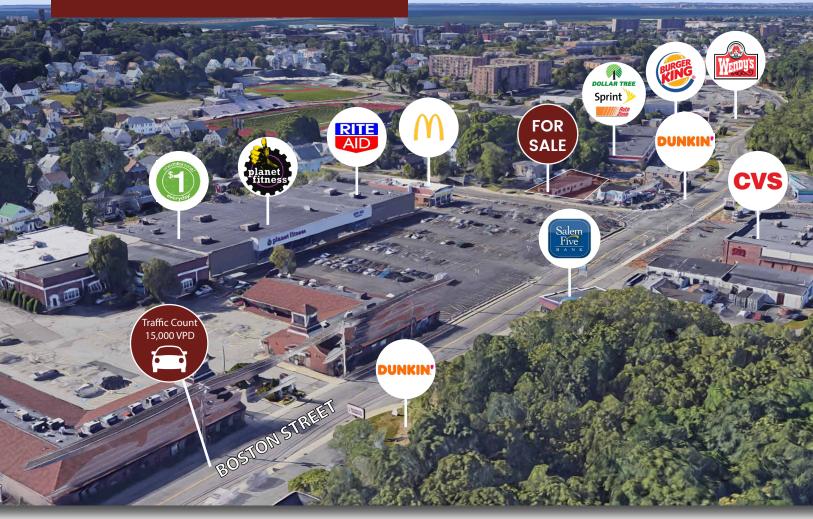

## PROPERTY **OVERVIEW**

Vincent Associates has been hired to facilitate the sale of 96 Ford Street Lynn, MA. The Property consists of 2,791/SF Stand Alone Flex Building on a 7,190/SF Lot. This once in a generational commercial opportunity is positioned within the Boston Street Business District (BSBZ). Ideal location for service industry and dispatch: Office | HVAC | Plumber | Electrician | Carpenter | Wood Shop | Masonry | Marble Granite | Builders | Contractors | Construction.

#### PROPERTY **HIGHLIGHTS**

- 2791 SF Stand Alone Building
- 7190 SF Plot | Off Street Parking
- [10 miles to Logan Airport]
- [3.5 miles to Route 1, 95 & 128]
- Population | Avg HH Income
   1 mile 37,360 | \$66,036
   3 miles 139,021 | \$80,638