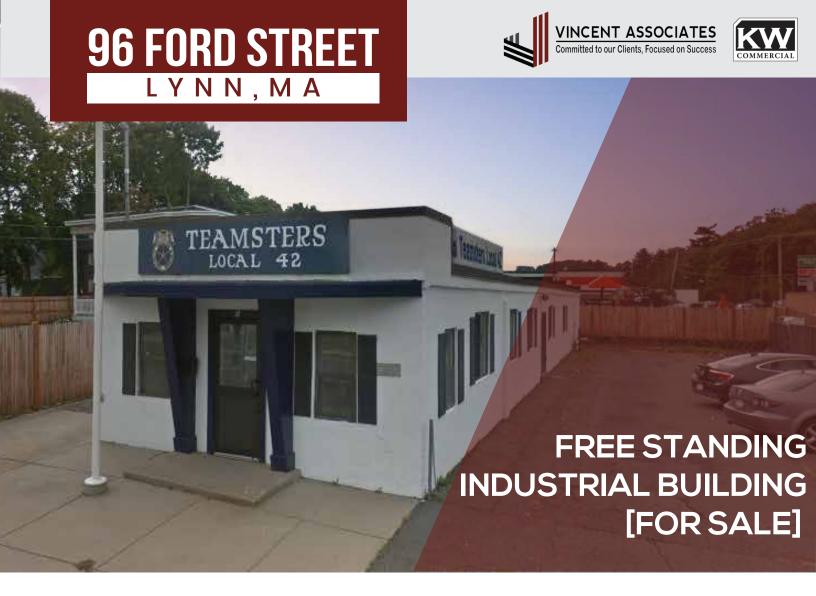

## PROPERTY **OVERVIEW**

Vincent Associates has been hired to facilitate the sale of 96 Ford Street Lynn, MA. The Property consists of 2,791/SF Stand Alone Flex Building on a 7,190/SF Lot. This once in a generational commercial opportunity is positioned within the Boston Street Business District (BSBZ). Ideal location for service industry and dispatch: Office | HVAC | Plumber | Electrician | Carpenter | Wood Shop | Masonry | Marble Granite | Builders | Contractors | Construction.

# 96 FORD STREET