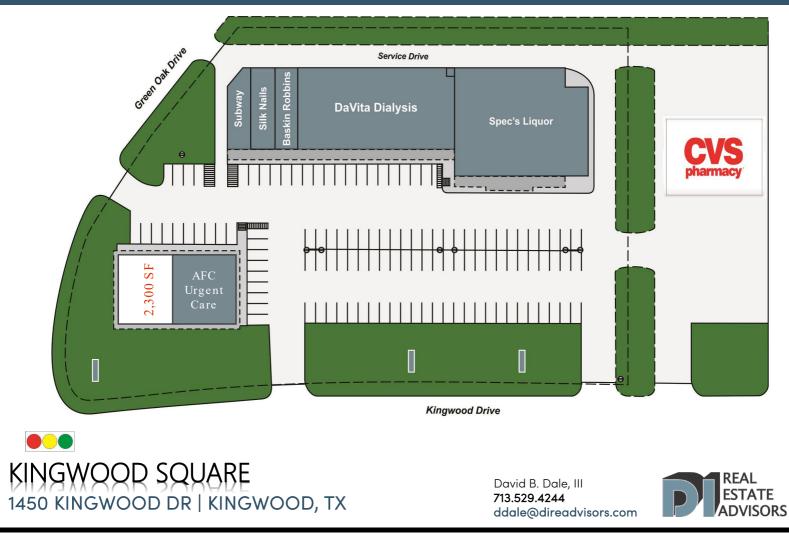

## SITE PLAN

#### PROPERTY HIGHLIGHTS Location & Highlights

- Free standing building part of a well maintained 26,000 SF Corner Specialty Center
- Excellent Location at the High-Traffic Intersection of Kingwood Drive & Green Oak Drive
- Anchored by Spec's, with crossaccess to CVS Pharmacy
- Easy access to US-59
- Tenants Include Spec's, DaVita Dialysis, Subway, Baskin Robbins, AFC Urgent Care & Silk Nails,

#### Space Available:

• 2,300 SF End-Cap

David B. Dale, III 713.529.4244 ddale@direadvisors.com