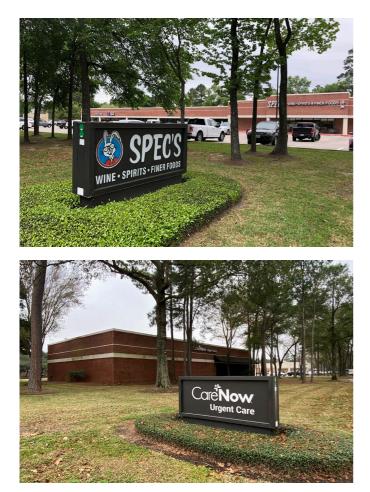

#### MEDICAL OFFICE SPACE 2,300 SF AVAILABLE FOR LEASE KINGWOOD DR. & GREEN OAK DR.

Core Now Urgent Care

#### PROPERTY HIGHLIGHTS Location & Highlights

- Free standing building part of a well maintained 26,000 SF Corner Specialty Center
- Excellent Location at the High-Traffic Intersection of Kingwood Drive & Green Oak Drive
- Anchored by Spec's, with crossaccess to CVS Pharmacy
- Easy access to US-59
- Tenants Include Spec's, DaVita Dialysis, Subway, Baskin Robbins, AFC Urgent Care & Silk Nails,