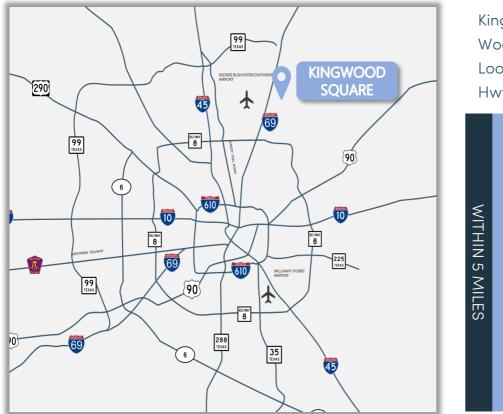

### LOCATION & DEMOGRAPHICS

#### Traffic Counts:

| Kingwood Drive       | 39,012 VPD  |
|----------------------|-------------|
| Woodland Hills Drive | 15,783 VPD  |
| Loop 494             | 9,228 VPD   |
| Hwy 69 ( Kingwood    | 140,661 VPD |