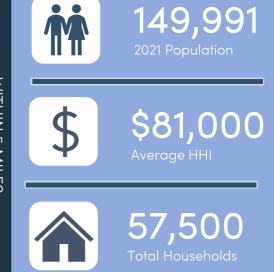

ent Care



#### PROPERTY HIGHLIGHTS Location & Highlights

- Free standing building part of a well maintained 26,000 SF Corner Specialty Center
- Excellent Location at the High-Traffic Intersection of Kingwood Drive & Green Oak Drive
- Anchored by Spec's, with crossaccess to CVS Pharmacy
- Easy access to US-59
- Tenants Include Spec's, DaVita Dialysis, Subway, Baskin Robbins, AFC Urgent Care & Silk Nails,

#### Space Available:

• 2,300 SF End-Cap



David B. Dale, III 713.529.4244 ddale@direadvisors.com



## SITE PLAN



# **AERIAL VIEW**



### LOCATION & DEMOGRAPHICS



#### Traffic Counts:

| Kingwood Drive       | 39,012 VPD  |
|----------------------|-------------|
| Woodland Hills Drive | 15,783 VPD  |
| Loop 494             | 9,228 VPD   |
| Hwy 69 ( Kingwood    | 140,661 VPD |