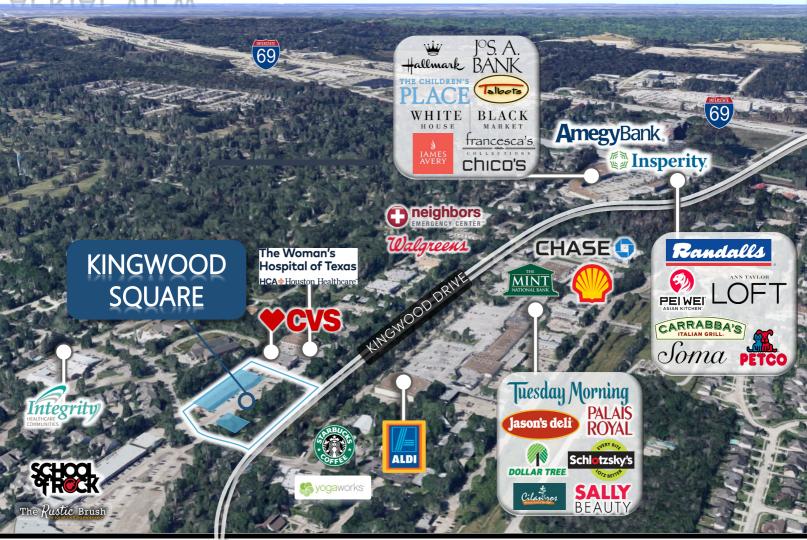

## KINGWOOD SQUARE 1450 KINGWOOD DRIVE KINGWOOD, TX



#### MEDICAL OFFICE SPACE 2,300 SF AVAILABLE FOR LEASE KINGWOOD DR. & GREEN OAK DR.

Core Now Urgent Care



#### PROPERTY HIGHLIGHTS Location & Highlights

- Free standing building part of a well maintained 26,000 SF Corner Specialty Center
- Excellent Location at the High-Traffic Intersection of Kingwood Drive & Green Oak Drive
- Anchored by Spec's, with crossaccess to CVS Pharmacy
- Easy access to US-59
- Tenants Include Spec's, DaVita Dialysis, Subway, Baskin Robbins, AFC Urgent Care & Silk Nails,

#### Space Available:

• 2,300 SF End-Cap



David B. Dale, III 713.529.4244 ddale@direadvisors.com



## SITE PLAN



# **AERIAL VIEW**



### LOCATION & DEMOGRAPHICS



#### Traffic Counts:

| Kingwood Drive       | 39,012 VPD  |
|----------------------|-------------|
| Woodland Hills Drive | 15,783 VPD  |
| Loop 494             | 9,228 VPD   |
| Hwy 69 ( Kingwood    | 140,661 VPD |