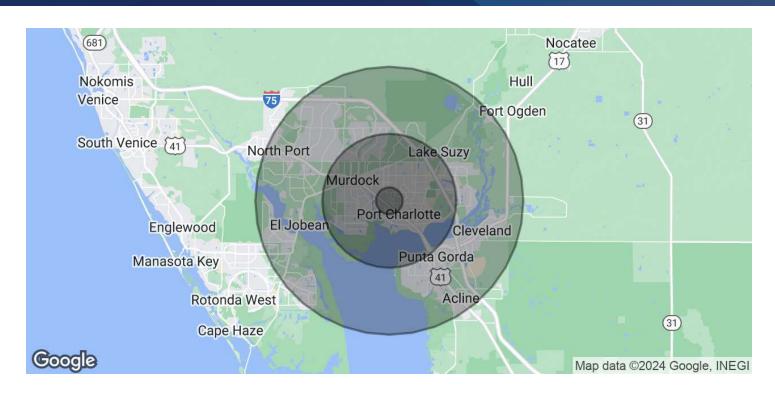

### **OFFERING SUMMARY**

**Total Population** 

Average HH Income

| Lease Rate:      |        | \$16.   | 50 SF/yr (NNN) |
|------------------|--------|---------|----------------|
| Number of Units: |        |         | 1              |
| Available SF:    |        |         | 2,564 SF       |
| Lot Size:        |        | 2,8     | 329,918,960 SF |
| Building Size:   |        |         | 15,642 SF      |
|                  |        |         |                |
| DEMOGRAPHICS     | 1 MILE | 5 MILES | 10 MILES       |
| Total Households | 6,121  | 44,394  | 100,382        |

11,602

\$37,217

89,494

\$58,627

195,606

\$59,844

## LEASE

2484 Caring Way Unit F Port Charlotte, FL 33952

2484 Caring Way Unit F Port Charlotte, FL 33952

2484 Caring Way Unit F Port Charlotte, FL 33952

| POPULATION           | 1 MILE    | 5 MILES   | 10 MILES  |
|----------------------|-----------|-----------|-----------|
| Total Population     | 11,602    | 89,494    | 195,606   |
| Average Age          | 54.7      | 55.2      | 54.6      |
| Average Age (Male)   | 50.2      | 51.8      | 52.4      |
| Average Age (Female) | 56.7      | 56.8      | 55.1      |
| HOUSEHOLDS & INCOME  | 1 MILE    | 5 MILES   | 10 MILES  |
| Total Households     | 6,121     | 44,394    | 100,382   |
| # of Persons per HH  | 1.9       | 2         | 1.9       |
| Average HH Income    | \$37,217  | \$58,627  | \$59,844  |
| Average House Value  | \$132,679 | \$201,918 | \$222,754 |