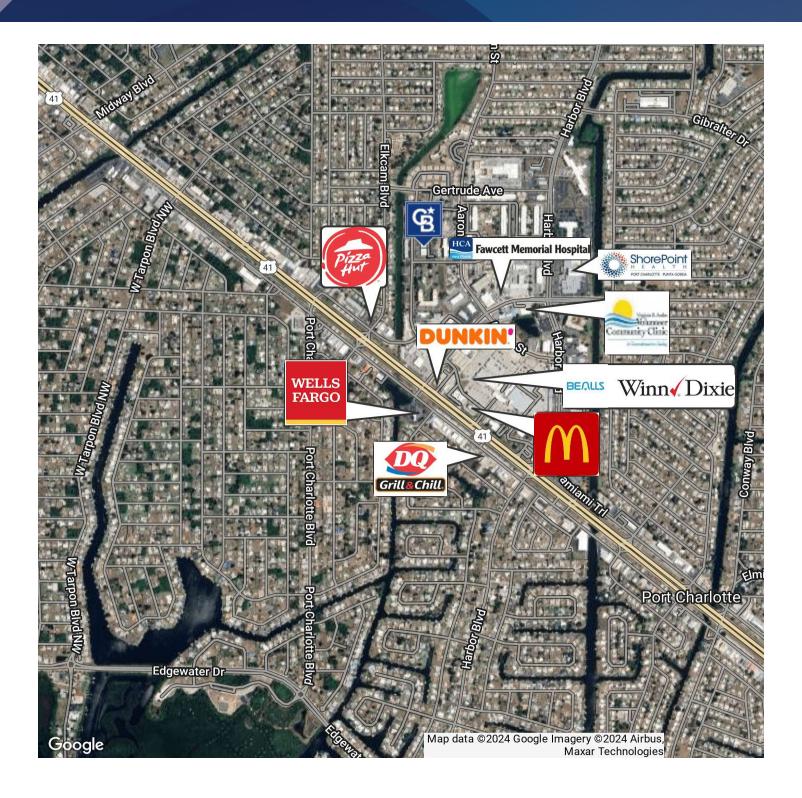

### PROPERTY DESCRIPTION

Medical Office Available for Lease in the heart of the Parkside Medical District in Port Charlotte. Walking distance to Fawcett Memorial Hospital and ShorePoint Hospital Port Charlotte. Buildout is already in place for any medical office's needs. The unit consists of an intake and exit for patients or 2 waiting rooms, 3 restrooms, 1 break room, a nurses station, Dr's office with a private bath, a rear entrance door, and 5 wet exam rooms. Call today for a showing!! This is a sublease. All information comes from users and sources that are believed to be reliable but should be verified for accuracy. Subject to errors and omissions.

### **PROPERTY HIGHLIGHTS**

- Close to both Fawcett Memorial Hospital and ShorePoint Port Charlotte
- · Located in fully leased Medical Plaza
- · Medical Office Buildout

### SUBLEASE UNIT F