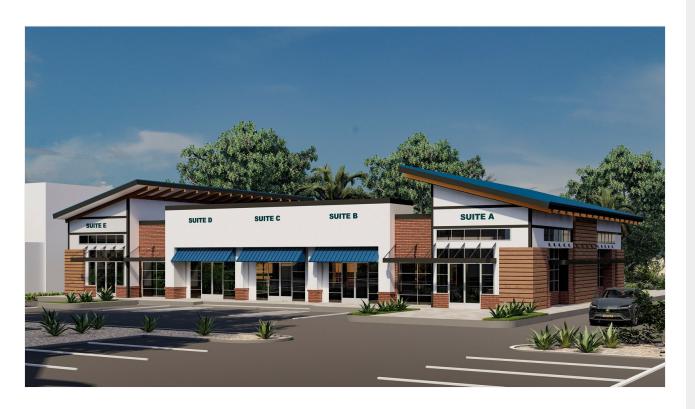

15634 Main St, Hesperia, CA 92345

Price: \$24.00 /SF/YR

New Construction Retail Shell Building

6,403 Sq Ft

5 Units

All suites can be used for retail, office, or medical spaces.

Suites A and E can also be restaurant spaces. Target construction start date: October 2024. Hesperia: A Growing Investment Opportunity

15634 Main St, Hesperia, CA 92345 Presented by Bradshaw International Development LLC

15634 Main St, Hesperia, CA 92345

High-Visibility Location with prime foot traffic benefits from approximately 40,000 daily vehicles passing by your doorstep.

## Listing spaces

#### 1st Floor Ste A

Space Available 1,692 SF Rental Rate \$24.00 /SF/YR Contiguous Area 6,403 SF Date Available July 01, 2025 Service Type Triple Net (NNN) Space Type New Space Use Retail Lease Term 5 - 10 Years

### 1st Floor Ste B

Space Available 992 SF Rental Rate \$24.00 /SF/YR Contiguous Area 6,403 SF Date Available July 01, 2025 Service Type Triple Net (NNN) Space Type New Space Use Retail Lease Term 5 - 10 Years

#### 1st Floor Ste C

Space Available 1,009 SF
Rental Rate \$24.00 /SF/YR
Contiguous Area 6,403 SF
Date Available July 01, 2025
Service Type Triple Net (NNN)

Space Type New
Space Use Retail
Lease Term 5 - 10 Years

#### 1st Floor Ste D

Space Available 940 SF

Rental Rate \$24.00 /SF/YR
Contiguous Area 6,403 SF
Date Available July 01, 2025
Service Type Triple Net (NNN)

Space Type New
Space Use Retail
Lease Term 5 - 10 Years

### 1st Floor Ste E

Space Available 1,770 SF
Rental Rate \$24.00 /SF/YR
Contiguous Area 6,403 SF
Date Available July 01, 2025
Service Type Triple Net (NNN)

Space Type New
Space Use Retail
Lease Term 5 - 10 Years