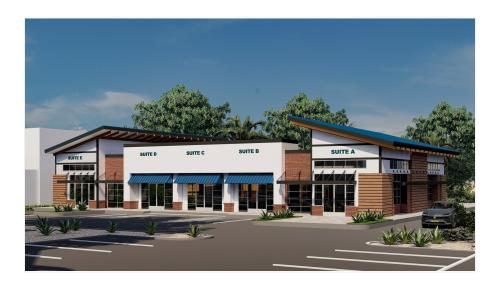

15634 Main St, Hesperia, CA 92345

Price: \$24.00 /SF/YR

New Construction Retail Shell Building

6,403 Sq Ft

5 Units

All suites can be used for retail, office, or medical spaces.

Suites A and E can also be restaurant spaces. Target construction start date: October 2024. Hesperia: A Growing Investment Opportunity

15634 Main St, Hesperia, CA 92345 Presented by Bradshaw International Development LLC

15634 Main St, Hesperia, CA 92345

High-Visibility Location with prime foot traffic benefits from approximately 40,000 daily vehicles passing by your doorstep.

## Listing spaces

#### 1st Floor Ste A

Space Available 1,692 SF Rental Rate \$24.00 /SF/YR Contiguous Area 6,403 SF Date Available July 01, 2025 Service Type Triple Net (NNN) Space Type New Space Use Retail Lease Term 5 - 10 Years

### 1st Floor Ste B

Space Available 992 SF Rental Rate \$24.00 /SF/YR Contiguous Area 6,403 SF Date Available July 01, 2025 Service Type Triple Net (NNN) Space Type New Space Use Retail Lease Term 5 - 10 Years

#### 1st Floor Ste C

Space Available 1,009 SF
Rental Rate \$24.00 /SF/YR
Contiguous Area 6,403 SF
Date Available July 01, 2025
Service Type Triple Net (NNN)

Space Type New
Space Use Retail
Lease Term 5 - 10 Years

#### 1st Floor Ste D

Space Available 940 SF

Rental Rate \$24.00 /SF/YR
Contiguous Area 6,403 SF
Date Available July 01, 2025
Service Type Triple Net (NNN)

Space Type New
Space Use Retail
Lease Term 5 - 10 Years

### 1st Floor Ste E

Space Available 1,770 SF
Rental Rate \$24.00 /SF/YR
Contiguous Area 6,403 SF
Date Available July 01, 2025
Service Type Triple Net (NNN)

Space Type New
Space Use Retail
Lease Term 5 - 10 Years