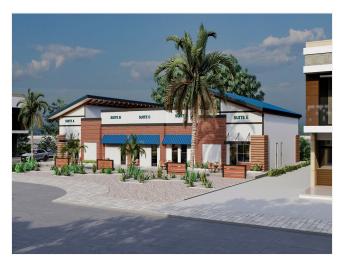

15634 Main St, Hesperia, CA 92345

Price: \$24.00 /SF/YR

New Construction Retail Shell Building

6,403 Sq Ft

5 Units

All suites can be used for retail, office, or medical spaces.

Suites A and E can also be restaurant spaces. Target construction start date: October 2024. Hesperia: A Growing Investment Opportunity

15634 Main St, Hesperia, CA 92345 Presented by Bradshaw International Development LLC

15634 Main St, Hesperia, CA 92345

High-Visibility Location with prime foot traffic benefits from approximately 40,000 daily vehicles passing by your doorstep.

## Listing spaces

#### 1st Floor Ste A

Space Available 1,692 SF Rental Rate \$24.00 /SF/YR Contiguous Area 6,403 SF Date Available July 01, 2025 Service Type Triple Net (NNN) Space Type New Space Use Retail Lease Term 5 - 10 Years

### 1st Floor Ste B

Space Available 992 SF Rental Rate \$24.00 /SF/YR Contiguous Area 6,403 SF Date Available July 01, 2025 Service Type Triple Net (NNN) Space Type New Space Use Retail Lease Term 5 - 10 Years

#### 1st Floor Ste C

Space Available 1,009 SF
Rental Rate \$24.00 /SF/YR
Contiguous Area 6,403 SF
Date Available July 01, 2025
Service Type Triple Net (NNN)

Space Type New
Space Use Retail
Lease Term 5 - 10 Years

#### 1st Floor Ste D

Space Available 940 SF

Rental Rate \$24.00 /SF/YR
Contiguous Area 6,403 SF
Date Available July 01, 2025
Service Type Triple Net (NNN)

Space Type New
Space Use Retail
Lease Term 5 - 10 Years

### 1st Floor Ste E

Space Available 1,770 SF
Rental Rate \$24.00 /SF/YR
Contiguous Area 6,403 SF
Date Available July 01, 2025
Service Type Triple Net (NNN)

Space Type New
Space Use Retail
Lease Term 5 - 10 Years