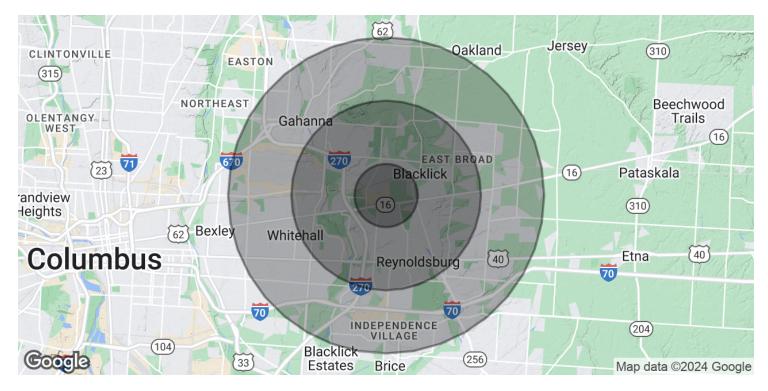

**For Sale** 12,452 SF Demographics Map

| POPULATION                              | 1 MILE                 | <b>3 MILES</b>           | <b>5 MILES</b>           |
|-----------------------------------------|------------------------|--------------------------|--------------------------|
| Total Population                        | 8,708                  | 83,554                   | 222,009                  |
| Average Age                             | 39                     | 39                       | 38                       |
| Average Age (Male)                      | 38                     | 37                       | 37                       |
| Average Age (Female)                    | 41                     | 40                       | 40                       |
|                                         |                        |                          |                          |
|                                         |                        |                          |                          |
| HOUSEHOLDS & INCOME                     | 1 MILE                 | <b>3 MILES</b>           | <b>5 MILES</b>           |
| HOUSEHOLDS & INCOME<br>Total Households | <b>1 MILE</b><br>3,628 | <b>3 MILES</b><br>33,330 | <b>5 MILES</b><br>86,492 |
|                                         |                        |                          |                          |
| Total Households                        | 3,628                  | 33,330                   | 86,492                   |
| Total Households<br># of Persons per HH | 3,628<br>2.4           | 33,330<br>2.5            | 86,492<br>2.6            |