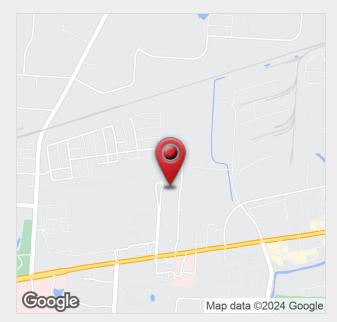

# N/Ohio Equities

**For Sale** 12,452 SF Renovated Office Building



## 201 Outerbelt Street

Columbus, Ohio 43213

#### **Property Features**

- 12,452 SF Office Building
- . Located on the East Side of Columbus
- Recent Contemporary Renovation
- Former Credit Union Retail and Office Facility
- Outside Sitting Area Available or Drive Thru Conversion
- Street and Building Signage Opportunities
- Easy Access to I-270, I-71 & I-670
- · Plenty of Spaces for Parking

### Sale Price: \$1,900,000



For more information:

Michael Simpson 614 629 5236 • msimpson@ohioequities.com

#### Mike Gersper

614 629 5298 • mgersper@ohioequities.com

### MOhio Equities

NAI Ohio Equities | 605 S Front Street Suite 200, Columbus, OH 43215 | +1 614 224 2400 ohioequities.com

THE INFORMATION CONTAINED HEREIN HAS BEEN GIVEN TO US BY THE OWNER OF THE PROPERTY OR OTHER SOURCES WE DEEM RELIABLE. WE HAVE NO REASON TO DOUBT ITS ACCURACY, BUT WE DO NOT GUARANTEE IT. ALL INFORMATION SHOULD BE VERIFIED PRIOR TO PURCHASE OR LEASE. BY THE OWNER OF THE PROPERTY OR OTHER SOURCES WE DEEM RELIABLE. WE HAVE. WE DEEM RELIABLE. WE HAVE. WE DEEM RELIABLE. WE HAVE. NO REASON TO DOUBT ITS ACCURACY, BUT WE DO NOT GUARANTEE IT. ALL INFORMATION SHOULD BE VERIFIED

# **N**Ohio Equities

**For Sale** 12,452 SF Exterior Pho