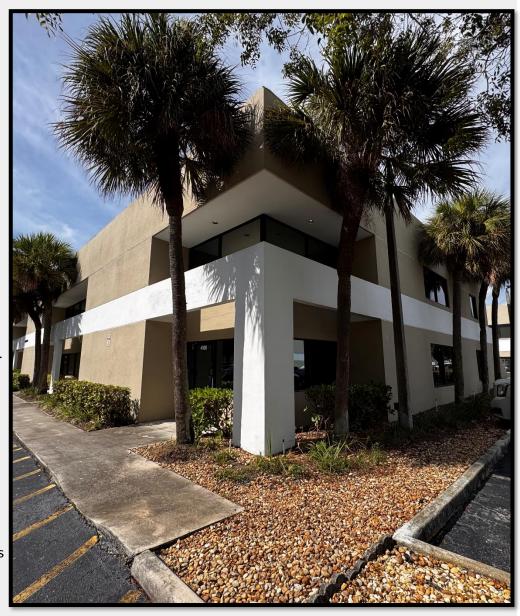

## 4900 SW 74th Ct

CLASS "A" OFFICE SPACE (with small warehouse)

**SIZE** 

2,800 +/- Square Feet

PRICE: \$26/SF Gross + Tax/Month

## **DESCRIPTION**

This well-appointed office space offers a professional and functional environment ideal for businesses of all sizes. The two-story layout features a welcoming reception area that sets the tone for your clients and guests.