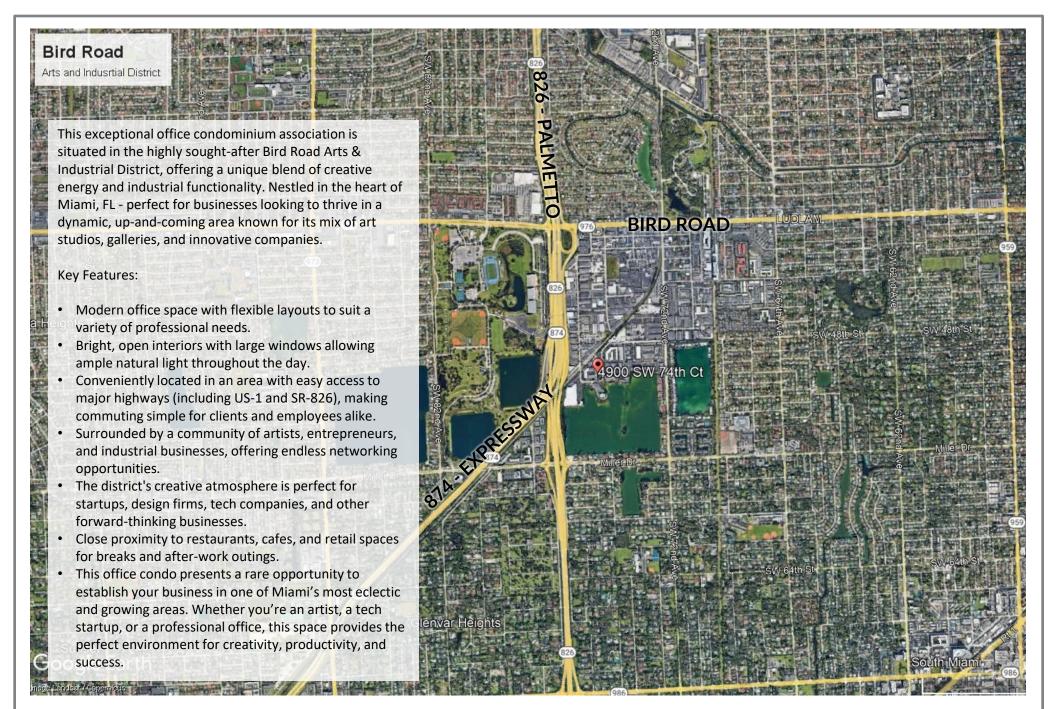

## 2,800 +/- Sq Ft Office

Bird Rd Arts & Industrial District

## 4900 SW 74th Ct

CLASS "A" OFFICE SPACE (with small warehouse)

**SIZE** 

2,800 +/- Square Feet

PRICE: \$26/SF Gross + Tax/Month