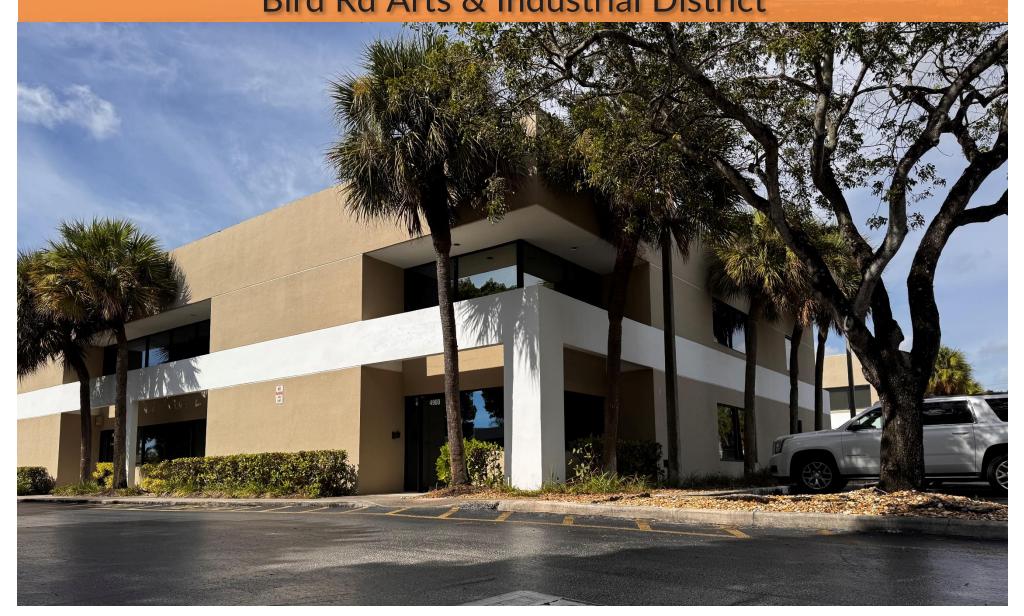

## 4900 SW 74 Ct

## 2,800 +/- Sq Ft Office

Bird Rd Arts & Industrial District

## 4900 SW 74th Ct

CLASS "A" OFFICE SPACE (with small warehouse)

**SIZE** 

2,800 +/- Square Feet

PRICE: \$26/SF Gross + Tax/Month