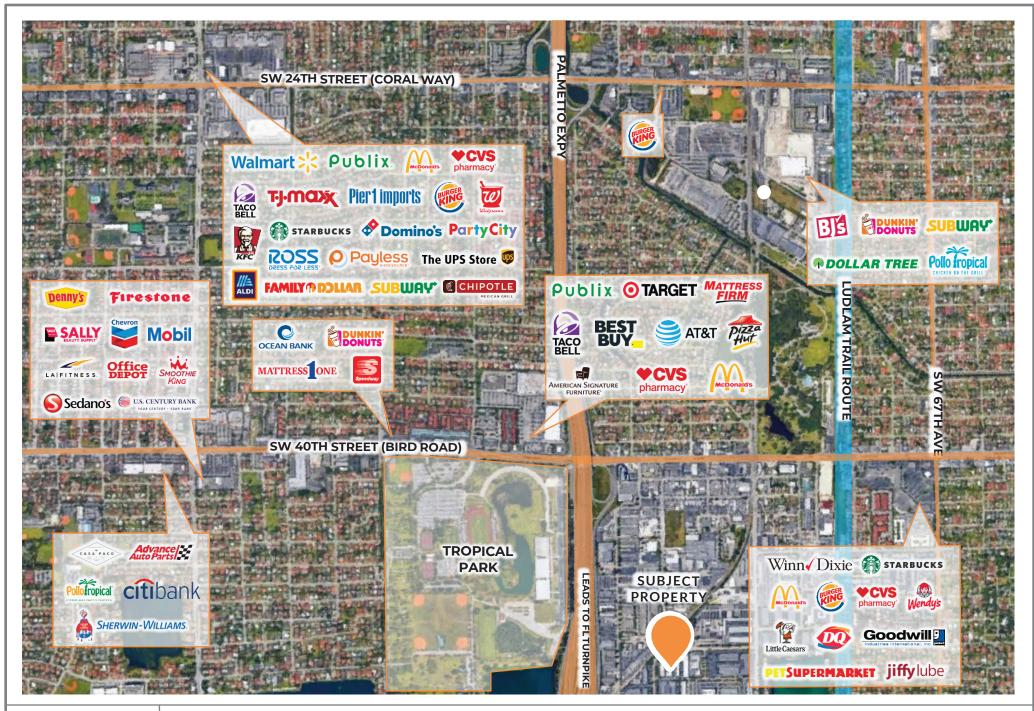

## 4900 SW 74th Ct

CLASS "A" OFFICE SPACE (with small warehouse)

**SIZE** 

2,800 +/- Square Feet

PRICE: \$26/SF Gross + Tax/Month