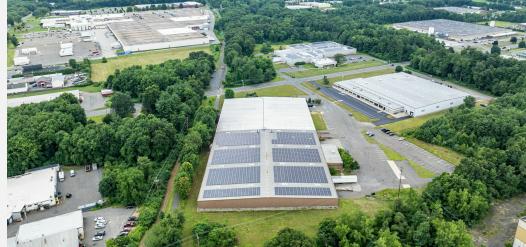

#### **PROPERTY OVERVIEW**

Available for lease: a 17,800 square foot warehouse space in the East Longmeadow Industrial Park. The warehouse is wide open with 60'x25' column spacing and 21' ceilings to the joists. The loading features one 14' grade level door and a 10' loading dock with plenty of on site parking.

**PROPERTY HIGHLIGHTS** 

17,800 SF WAREHOUSE SPACE 1 LOADING DOCK; 1 GRADE LEVEL DOOR 21' CEILING HEIGHTS TO THE JOISTS 60 X 25 COLUMN SPACE

Presented By:

Kevin Jennings 413.731.7770 kevin@jennings-re.com