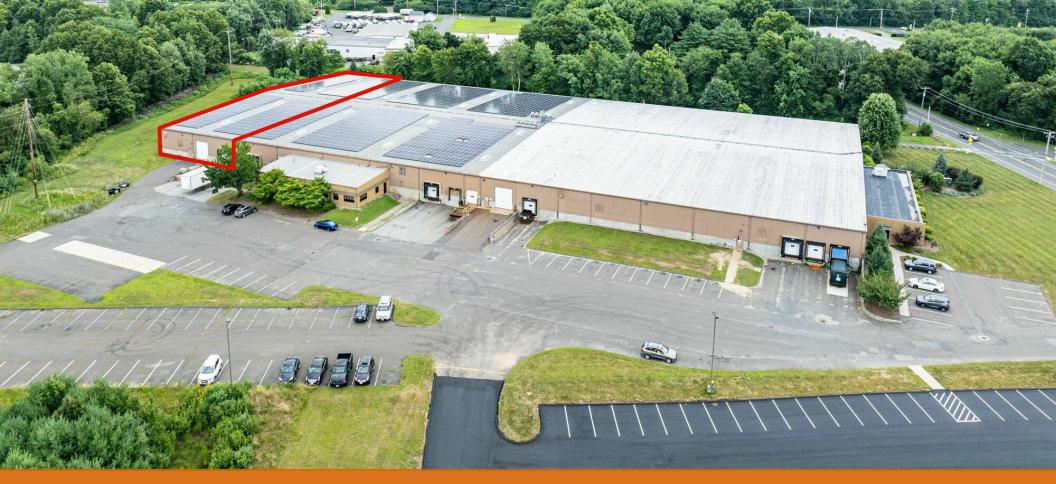

#### **PROPERTY OVERVIEW**

Available for lease: a 17,800 square foot warehouse space in the East Longmeadow Industrial Park. The warehouse is wide open with 60'x25' column spacing and 21' ceilings to the joists. The loading features one 14' grade level door and a 10' loading dock with plenty of on site parking.

**PROPERTY HIGHLIGHTS** 

17,800 SF WAREHOUSE SPACE 1 LOADING DOCK; 1 GRADE LEVEL DOOR 21' CEILING HEIGHTS TO THE JOISTS 60 X 25 COLUMN SPACE

Presented By:

Kevin Jennings 413.731.7770 kevin@jennings-re.com