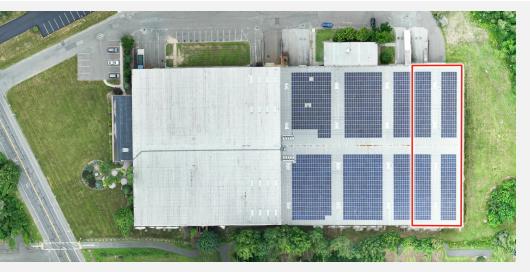

#### **PROPERTY OVERVIEW**

Available for lease: a 17,800 square foot warehouse space in the East Longmeadow Industrial Park. The warehouse is wide open with 60'x25' column spacing and 21' ceilings to the joists. The loading features one 14' grade level door and a 10' loading dock with plenty of on site parking.

**PROPERTY HIGHLIGHTS** 

17,800 SF WAREHOUSE SPACE 1 LOADING DOCK; 1 GRADE LEVEL DOOR 21' CEILING HEIGHTS TO THE JOISTS 60 X 25 COLUMN SPACE

Presented By:

Kevin Jennings 413.731.7770 kevin@jennings-re.com