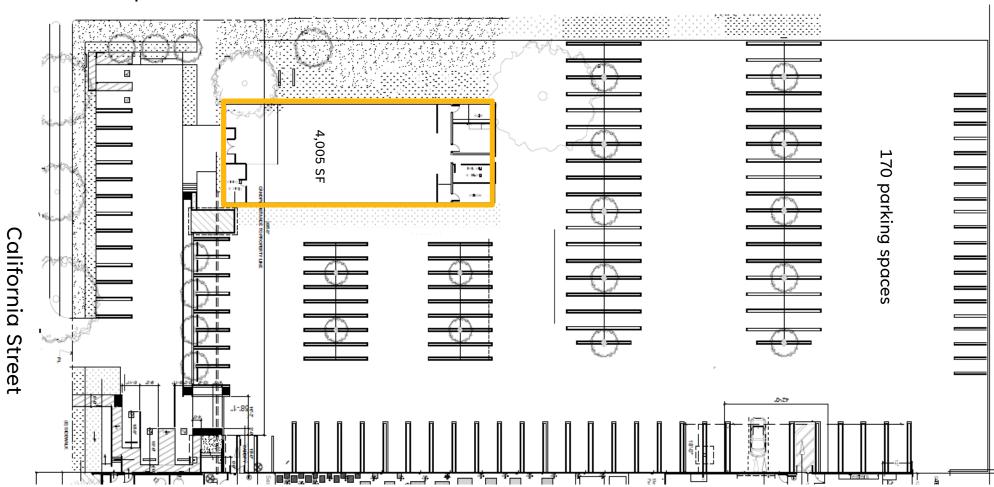

**530 Maple:** 4,005 SF of newly built office space with high

ceilings and polished concrete floors

**Parking:** 210 spaces, free of charge (more possible)

Clear Height: 16' to 32'

**Loading:** 17 Dock High / 1 Grade Level