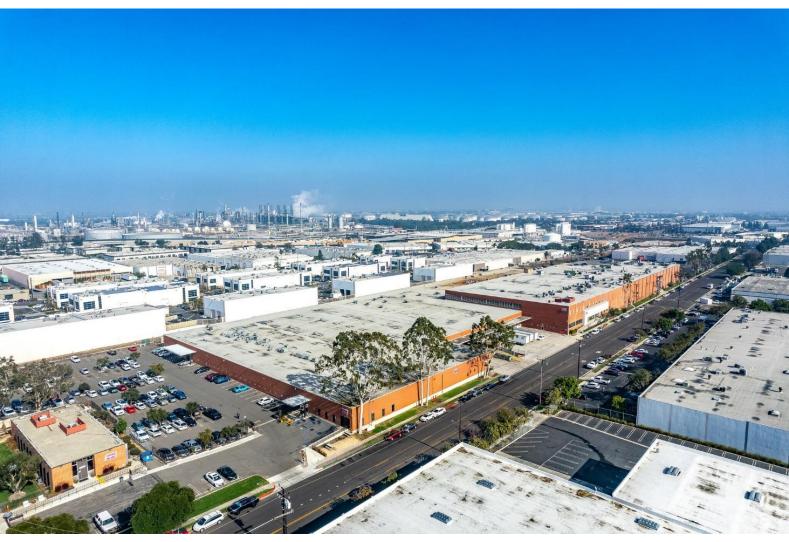

ly 12,000 SF (divisible)

**530 Maple:** 4,005 SF of newly built office space with high

ceilings and polished concrete floors

**Parking:** 210 spaces, free of charge (more possible)

Clear Height: 16' to 32'

**Loading:** 17 Dock High / 1 Grade Level

All Dock High doors accommodate tractor trailers

**Power:** 2929 California: 600-4000 amps, 277/480V of 3 phase

2931 California: 600-3000 amps, 277/480V of 3 phase

Maple Ave: 200 amps, 120/208V of 3 phase



#### **Highlights**

- Well below market rate
- Central Torrance location
- Good access to 405 & 110 Freeways
- Close to Hawthorne Boulevard amenities
- Strong credit sublessor
- Exceptional power
- Extensive parking
- Excellent flexibility of space



Shaded areas are excluded from sublease space

## Maple Ave





#### Location





Andrew Dilfer, SIOR, GLS 310-906-3280 andrew.dilfer@kidder.com DRE 01455665 Luke Staubitz, sion 310-906-3288 luke.staubitz@kidder.com DRE 01037737 Harvey Beesen, SIOR 310-906-3264 Harvey.beesen@kidder.com DRE 00615891



Mark Berman 310-713-1323 Mark@MStrategic.net DRE 01013402



No warranties or representations, expressed or implied, are made as to the accuracy or completeness of the information contained here and same is submitted subject to errors, omissions, rental or other conditions, withdrawal without notice, and to any special listing conditions imposed by our principals, all sizes are approximate. Broker makes no commitment to update the information contained herein and may make any changes to these materials at any time without notice. In no event shall Broker or their affilia