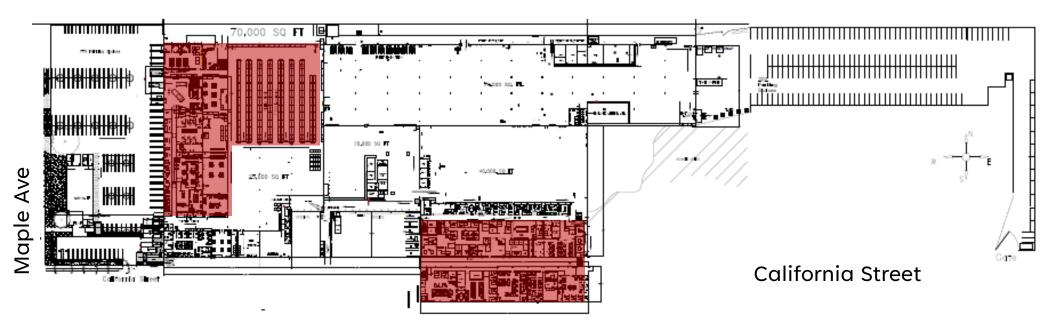

#### **Details**

**Premises:** A portion of the Building consisting of

approximately 168,000 SF (divisible)

**Rent:** \$1.10 Industrial Gross

Availability: Immediate

**Term:** Through March 31, 2032

Office Space: Approximately 12,000 SF (divisible)

Shaded areas are excluded from sublease space