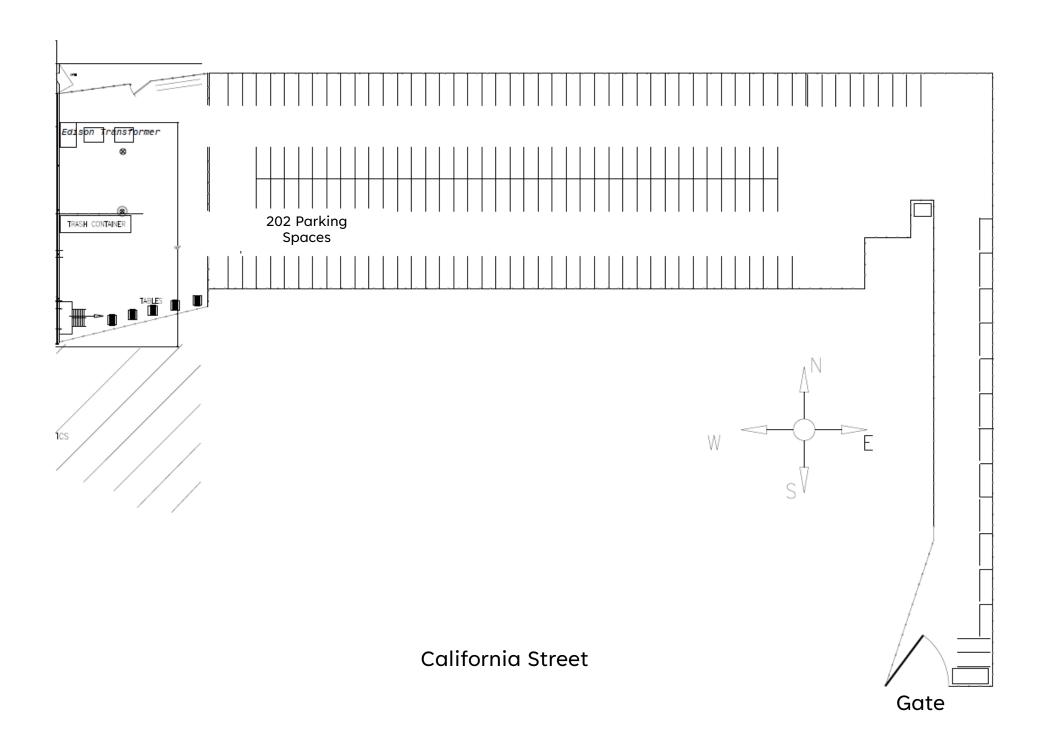

**530 Maple:** 4,005 SF of newly built office space with high

ceilings and polished concrete floors

**Parking:** 210 spaces, free of charge (more possible)

Clear Height: 16' to 32'

**Loading:** 17 Dock High / 1 Grade Level

Shaded areas are excluded from sublease space