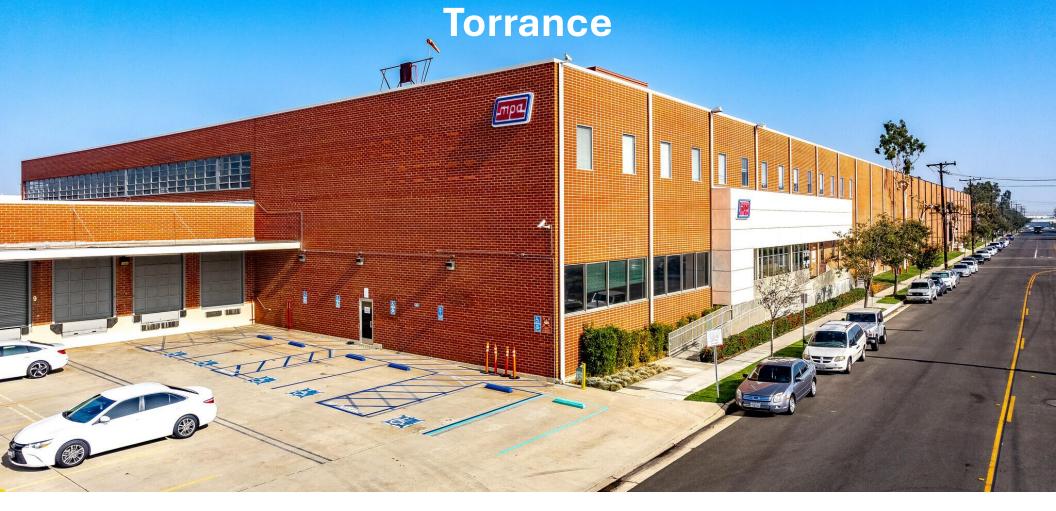

### 2929 - 2931 California St & 530 Maple Ave | Torrance

#### **Details**

**Premises:** A portion of the Building consisting of

approximately 168,000 SF (divisible)

**Rent:** \$1.10 Industrial Gross

Availability: Immediate

**Term:** Through March 31, 2032

Office Space: Approximately 12,000 SF (divisible)

#### **Highlights**

- Well below market rate
- Central Torrance location
- Good access to 405 & 110 Freeways
- Close to Hawthorne Boulevard amenities
- Strong credit sublessor
- Exceptional power
- Extensive parking
- Excellent flexibility of space