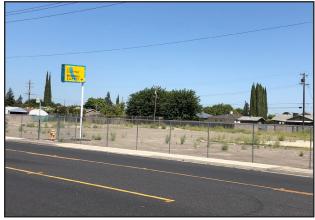

## **FEATURES:**

- Completely paved and fenced
- Excellent Highway 120 and Highway 99 access
- Flexible zoning allows for a variety of uses
- No bonds/ mello roos
- No restrictive CC & Rs/HOA
- All utilities/city services to site
- Frontage/access on both Moffat Blvd. and Cowell Avenue
- Three (3) separate legal parcels