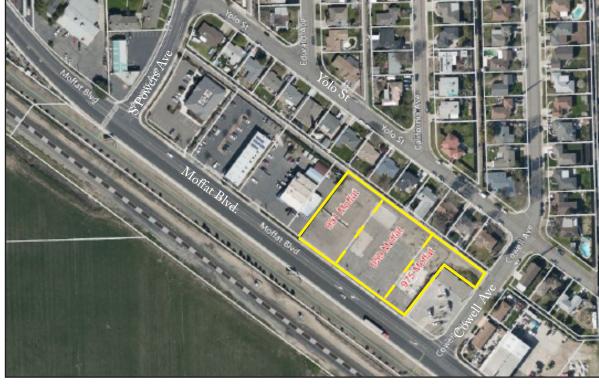

## PAVED / FENCED LAND - FOR SALE

951-959-975 Moffat Blvd., Manteca, CA

**APN's:** 221-150-100, 040, 050

LAND SIZE: 1.49± Acres total

**ZONING:** C-G (Commercial General -

City of Manteca)

## **FEATURES:**

- Completely paved and fenced
- Excellent Highway 120 and Highway 99 access
- Flexible zoning allows for a variety of uses
- No bonds/ mello roos
- No restrictive CC & Rs/HOA
- All utilities/city services to site
- Frontage/access on both Moffat Blvd. and Cowell Avenue
- Three (3) separate legal parcels