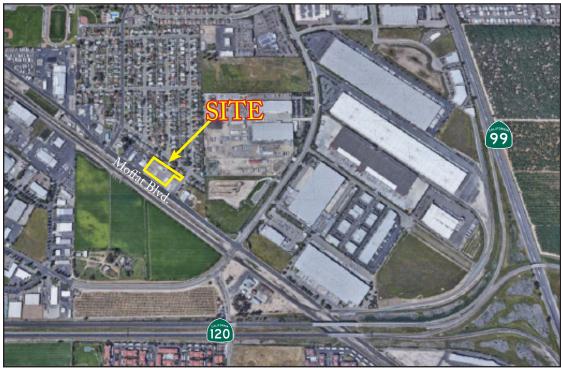

## **FEATURES:**

- Completely paved and fenced
- Excellent Highway 120 and Highway 99 access
- Flexible zoning allows for a variety of uses
- No bonds/ mello roos
- No restrictive CC & Rs/HOA
- All utilities/city services to site
- Frontage/access on both Moffat Blvd. and Cowell Avenue
- Three (3) separate legal parcels