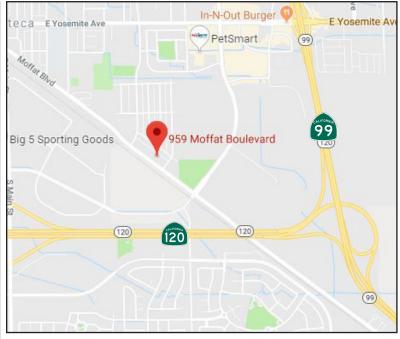

## PAVED / FENCED LAND - FOR SALE

951-959-975 Moffat Blvd., Manteca, CA

**APN's:** 221-150-100, 040, 050

LAND SIZE: 1.49± Acres total

**ZONING:** C-G (Commercial General -

City of Manteca)

## PAVED / FENCED LAND - FOR SALE

951-959-975 Moffat Blvd., Manteca, CA