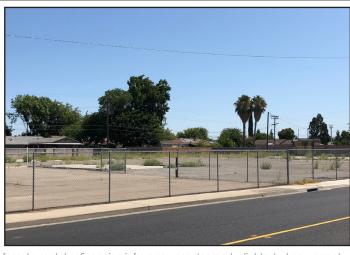

## PAVED / FENCED LAND - FOR SALE

951-959-975 Moffat Blvd., Manteca, CA

**APN's:** 221-150-100, 040, 050

LAND SIZE: 1.49± Acres total

**ZONING:** C-G (Commercial General -

City of Manteca)

## **FEATURES:**

- Completely paved and fenced
- Excellent Highway 120 and Highway 99 access
- Flexible zoning allows for a variety of uses
- No bonds/ mello roos
- No restrictive CC & Rs/HOA
- All utilities/city services to site
- Frontage/access on both Moffat Blvd. and Cowell Avenue
- Three (3) separate legal parcels

## PAVED / FENCED LAND - FOR SALE

951-959-975 Moffat Blvd., Manteca, CA