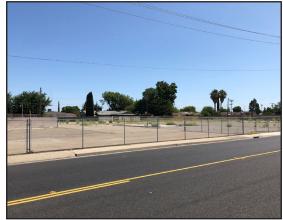

## **FEATURES:**

- Completely paved and fenced
- Excellent Highway 120 and Highway 99 access
- Flexible zoning allows for a variety of uses
- No bonds/ mello roos
- No restrictive CC & Rs/HOA
- All utilities/city services to site
- Frontage/access on both Moffat Blvd. and Cowell Avenue
- Three (3) separate legal parcels