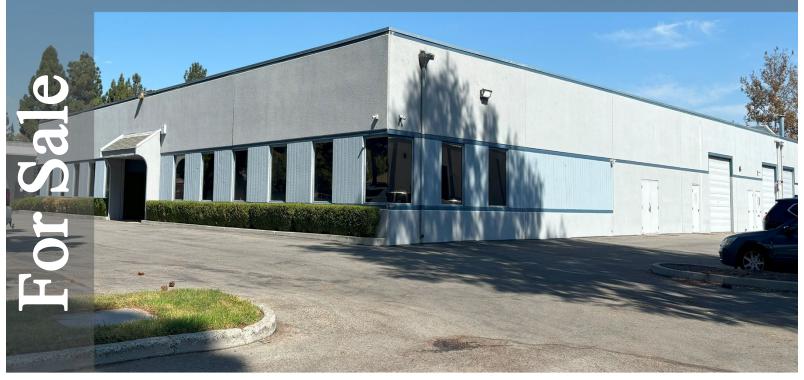

## For Sale – Stand-Alone Industrial Building 840 Jury Court, San Jose

**Building Size: +/-15,124 SF** 

Lot Size: 37,461 (.86 acres)

APN: 237-06-079

50% Office/50% Warehouse

16' Clear Height

**3 Grade Doors** 

2 Dock Doors

**Zoning** – **Heavy Industrial** (HI)

## **Link to Permitted Uses**

Two (2) - 400 amp panels (Buyer to verify)

Easy access to Highway 880/101

**Potentially Divisible** 

2/1,000 Parking Ratio

**Limited Inventory** 

Please call to tour

For more information, please contact: