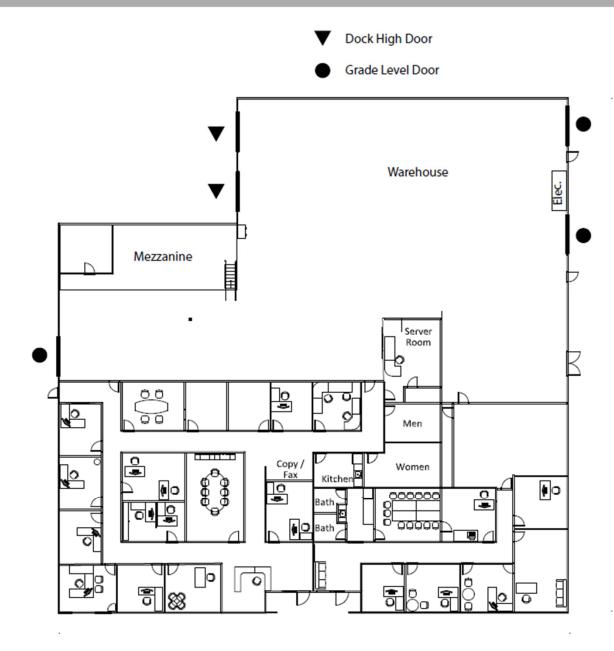

## For Sale – Stand-Alone Industrial Building 840 Jury Court, San Jose

**Building Size: +/-15,124 SF** 

Lot Size: 37,461 (.86 acres)

APN: 237-06-079

50% Office/50% Warehouse

16' Clear Height

**3 Grade Doors** 

2 Dock Doors

**Zoning** – **Heavy Industrial** (HI)

Not to scale/not exact
For more information, please contact:

Kevin Peixoto 408-557-0167 kevin@kpacommercial.com www.kpacommercial.com Lic. #: 01411086

The information contained herein was obtained from sources believed reliable; however, KPA Commercial, Inc makes no guarantees, warranties or representations as to the completeness or accuracy thereof. The presentation of this property is submitted subject to errors, omissions, change of price or conditions prior to sale or lease, or withdrawal without notice.