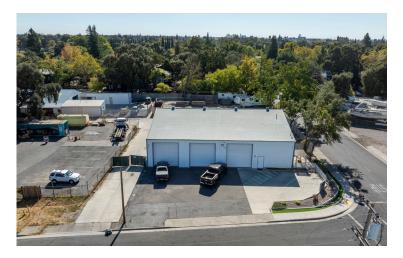

### **Property Features**

- + ± 1.51 Acres
- + ± 8,850 SF between 2 structures
- + ± 4,700 SF Covered Outdoor Storage
- + 5 (14' x 14') GL Doors
- + 2 (12' x 16') GL Doors
- + 22' Clear Height
- + Secured Concrete Yard
- + Renovated Office (8 privates)

- + Conference Room
- + Mezzanine Storage
- + Skylights
- + Solar Panels
- + M1 Industrial Zoning, Yolo County
- + Drive through bays in both buildings
- + Located in West Sacramento with excellent access to Interstate 80 and Capitol City freeway