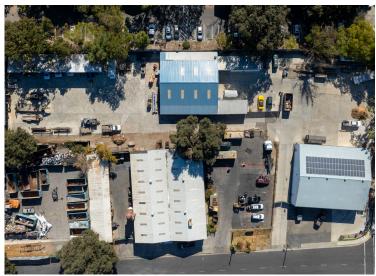

### **Property Features**

- + ± 1.51 Acres
- + ± 8,850 SF between 2 structures
- + ± 4,700 SF Covered Outdoor Storage
- + 5 (14' x 14') GL Doors
- + 2 (12' x 16') GL Doors
- + 22' Clear Height
- + Secured Concrete Yard
- + Renovated Office (8 privates)

- + Conference Room
- + Mezzanine Storage
- + Skylights
- + Solar Panels
- + M1 Industrial Zoning, Yolo County
- + Drive through bays in both buildings
- + Located in West Sacramento with excellent access to Interstate 80 and Capitol City freeway