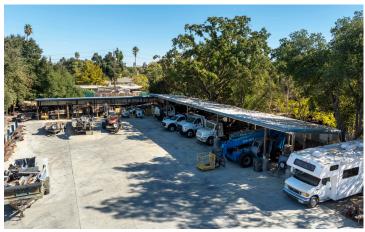

### **Property Features**

- + ± 1.51 Acres
- + ± 8,850 SF between 2 structures
- + ± 4,700 SF Covered Outdoor Storage
- + 5 (14' x 14') GL Doors
- + 2 (12' x 16') GL Doors
- + 22' Clear Height
- + Secured Concrete Yard
- + Renovated Office (8 privates)

- + Conference Room
- + Mezzanine Storage
- + Skylights
- + Solar Panels
- + M1 Industrial Zoning, Yolo County
- + Drive through bays in both buildings
- + Located in West Sacramento with excellent access to Interstate 80 and Capitol City freeway