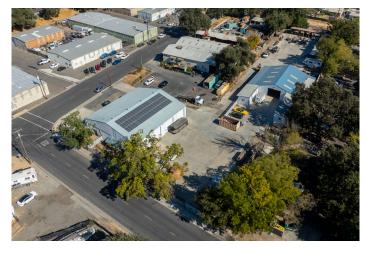

### **Property Features**

- + ± 1.51 Acres
- + ± 8,850 SF between 2 structures
- + ± 4,700 SF Covered Outdoor Storage
- + 5 (14' x 14') GL Doors
- + 2 (12' x 16') GL Doors
- + 22' Clear Height
- + Secured Concrete Yard
- + Renovated Office (8 privates)

- + Conference Room
- + Mezzanine Storage
- + Skylights
- + Solar Panels
- + M1 Industrial Zoning, Yolo County
- + Drive through bays in both buildings
- + Located in West Sacramento with excellent access to Interstate 80 and Capitol City freeway