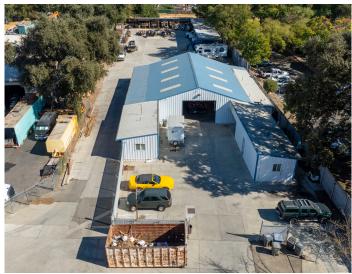

### **Property Features**

- + ± 1.51 Acres
- + ± 8,850 SF between 2 structures
- + ± 4,700 SF Covered Outdoor Storage
- + 5 (14' x 14') GL Doors
- + 2 (12' x 16') GL Doors
- + 22' Clear Height
- + Secured Concrete Yard
- + Renovated Office (8 privates)

- + Conference Room
- + Mezzanine Storage
- + Skylights
- + Solar Panels
- + M1 Industrial Zoning, Yolo County
- + Drive through bays in both buildings
- + Located in West Sacramento with excellent access to Interstate 80 and Capitol City freeway