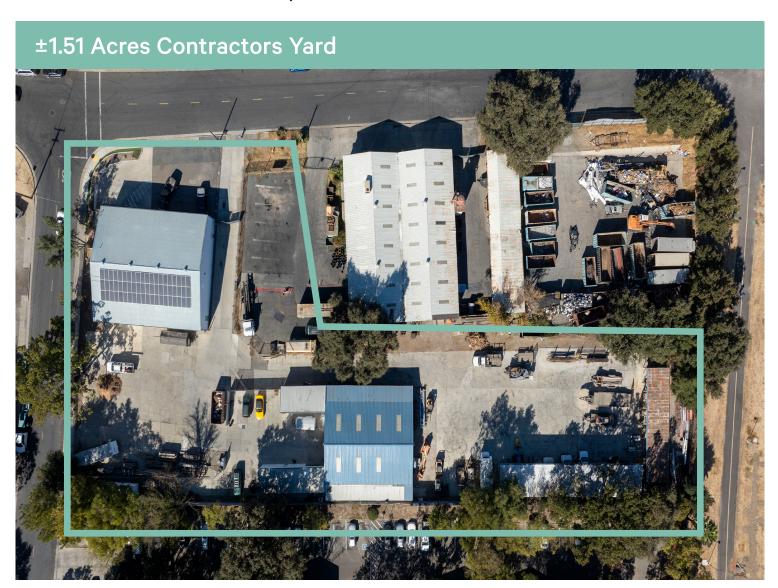

### **Property Features**

- + ± 1.51 Acres
- + ± 8,850 SF between 2 structures
- + ± 4,700 SF Covered Outdoor Storage
- + 5 (14' x 14') GL Doors
- + 2 (12' x 16') GL Doors
- + 22' Clear Height
- + Secured Concrete Yard
- + Renovated Office (8 privates)

- + Conference Room
- + Mezzanine Storage
- + Skylights
- + Solar Panels
- + M1 Industrial Zoning, Yolo County
- + Drive through bays in both buildings
- + Located in West Sacramento with excellent access to Interstate 80 and Capitol City freeway