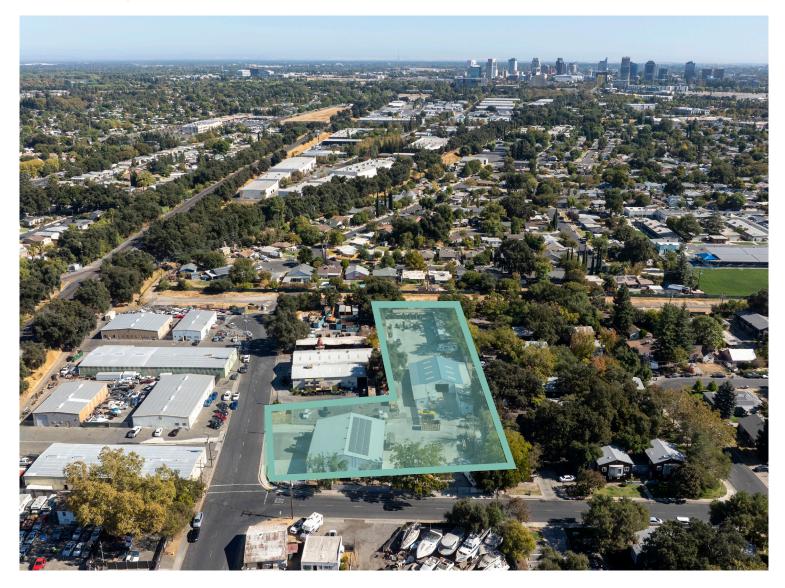

### **Property Features**

- + ± 1.51 Acres
- + ± 8,850 SF between 2 structures
- + ± 4,700 SF Covered Outdoor Storage
- + 5 (14' x 14') GL Doors
- + 2 (12' x 16') GL Doors
- + 22' Clear Height
- + Secured Concrete Yard
- + Renovated Office (8 privates)

- + Conference Room
- + Mezzanine Storage
- + Skylights
- + Solar Panels
- + M1 Industrial Zoning, Yolo County
- + Drive through bays in both buildings
- + Located in West Sacramento with excellent access to Interstate 80 and Capitol City freeway