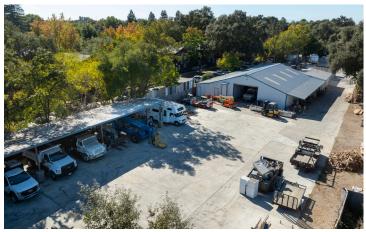

### **Property Features**

- + ± 1.51 Acres
- + ± 8,850 SF between 2 structures
- + ± 4,700 SF Covered Outdoor Storage
- + 5 (14' x 14') GL Doors
- + 2 (12' x 16') GL Doors
- + 22' Clear Height
- + Secured Concrete Yard
- + Renovated Office (8 privates)

- + Conference Room
- + Mezzanine Storage
- + Skylights
- + Solar Panels
- + M1 Industrial Zoning, Yolo County
- + Drive through bays in both buildings
- + Located in West Sacramento with excellent access to Interstate 80 and Capitol City freeway