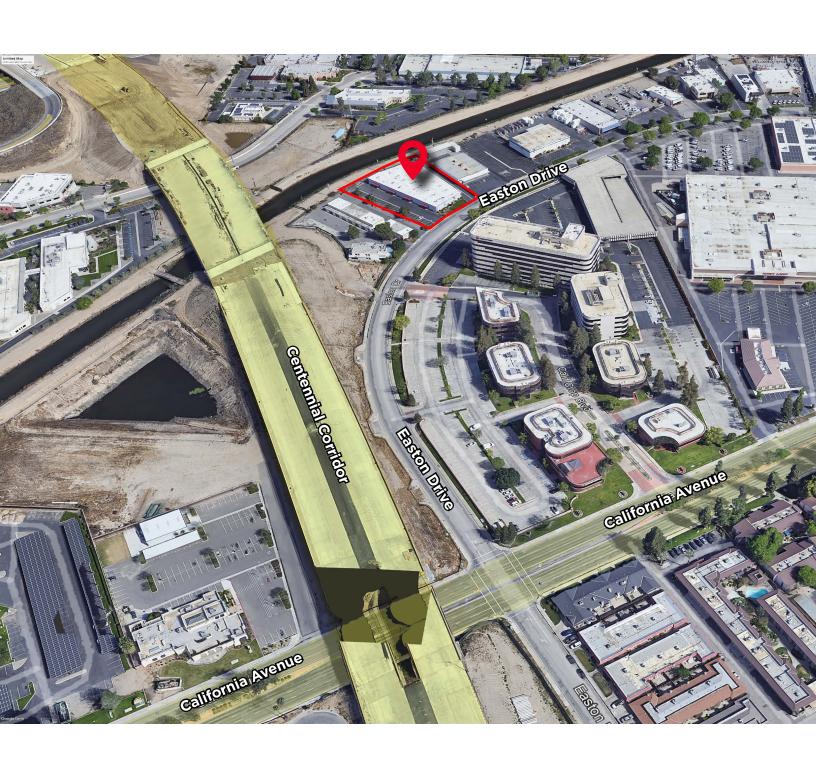

## PROPERTY HIGHLIGHTS

- Monument Signage available
- Centrally located in the California Business Corridor
- · Located near to Hwy 99, Westside Parkway & Centennial Corridor
- Utilities Separately Metered
- Recently Updated Suite

### **AVAILABLE SPACE**

- Unit 6: ±2,500 RSF
- Asking Rent: \$1.10/SF Modified Gross

#### Scott Salters

Director +1 661 204 6725 scott.salters@cushwake.com LIC. 02068579

#### Susan Moreno

Brokerage Specialist +1 661 633 3837 susan.moreno@cushwake.com LIC. 01939777 5060 California Avenue Suite 1000 Bakersfield, CA 93309 Main +1 661 327 2263 Fax +1 661 633 3801 www.cushmanwakefield.com

## **FLOOR PLAN**

4630 Easton Drive

## UNIT 6

±2,500 RSF







# PROPERTY PHOTOS











## THE LOCATION

4630 Easton Drive





### **Scott Salters**

Director +1 661 204 6725 scott.salters@cushwake.com LIC. 02068579

### Susan Moreno

Brokerage Specialist +1 661 633 3837 susan.moreno@cushwake.com LIC. 01939777 5060 California Avenue Suite 1000 Bakersfield, CA 93309 Main +1 661 327 2263 Fax +1 661 633 3801 www.cushmanwakefield.com