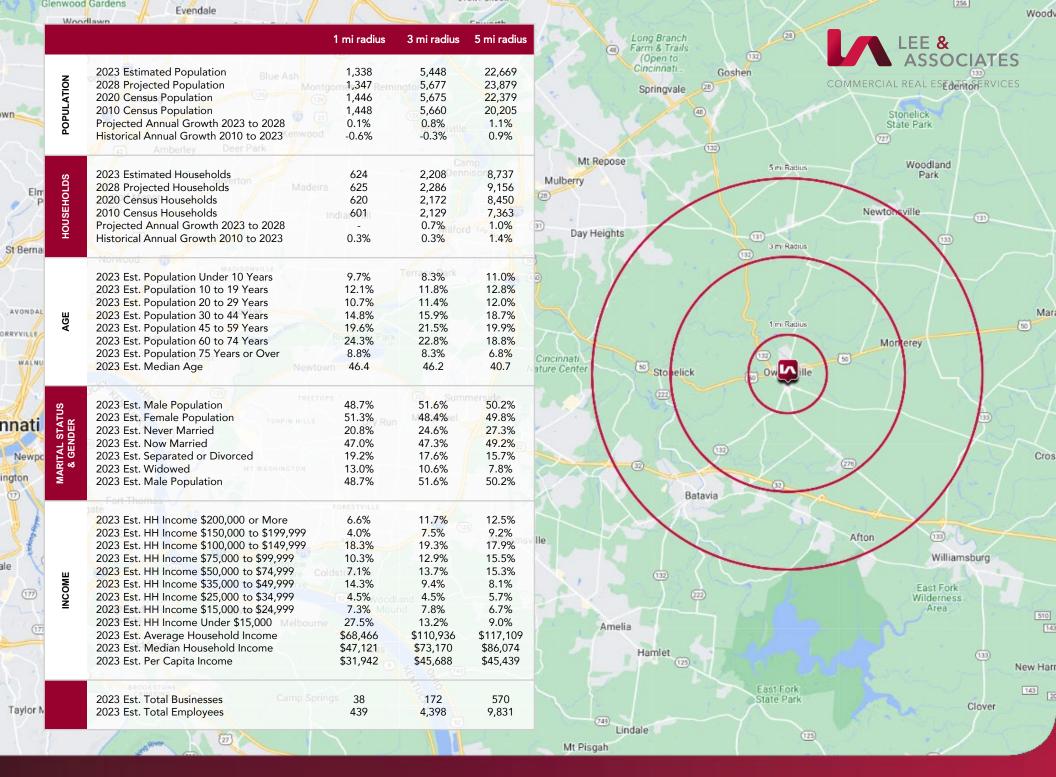

ntal or financing is from sources deemed reliable, but no warranty or representation is made to the accuracy thereof and same is submitted to errors, omissions, change of price, rental or other conditions prior to sale, lease or financing or withdrawal without notice. No liability of any kind is to be imposed on the broker herein.

### LAND FOR SALE

## **212 S. BROADWAY STREET**

### **SALE OFFERING:**

**SALE PRICE:** \$425,000

#### **PROPERTY INFORMATION:**

LOT SIZE: .75 Acres

COUNTY: Clermont

MARKET: Cincinnati/Dayton

**SUBMARKET:** Outlying Cincinnati East

#### **PROPERTY HIGHLIGHTS:**

- Pad ready retail site.
- 150' of street frontage.
- Across from Owensville Police Department & Post Office.
- Retail PUD.





# **212 S. BROADWAY STREET**





10260 Alliance Road, Suite 200