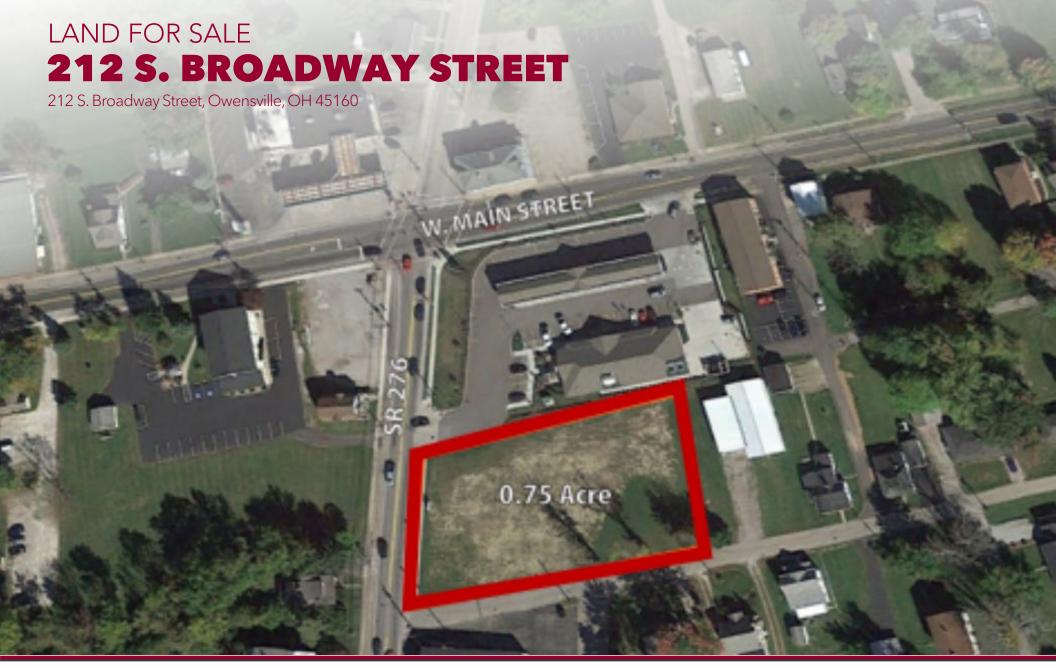

## **212 S. BROADWAY STREET**

#### **PROPERTY INFORMATION:**

LOT SIZE: .75 Acres

COUNTY: Clermont

MARKET: Cincinnati/Dayton

**SUBMARKET:** Outlying Cincinnati East

#### **PROPERTY HIGHLIGHTS:**

- Pad ready retail site.
- 150' of street frontage.
- Across from Owensville Police Department & Post Office.
- Retail PUD.