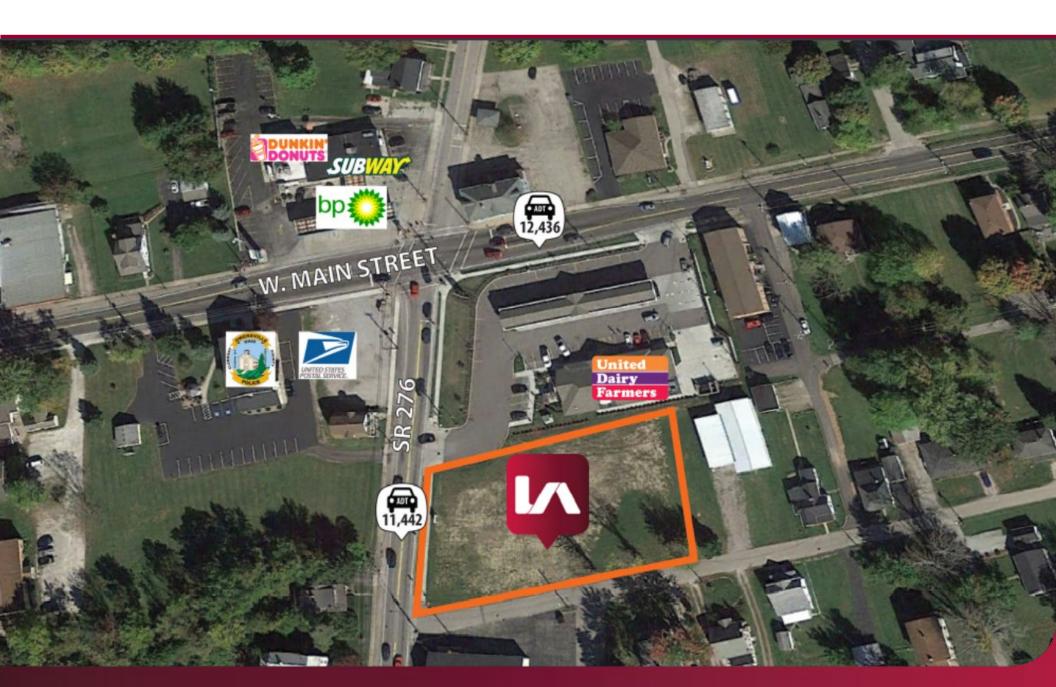

## **212 S. BROADWAY STREET**

#### **PROPERTY HIGHLIGHTS:**

- Pad ready retail site.
- 150' of street frontage.
- Across from Owensville Police Department & Post Office.
- Retail PUD.