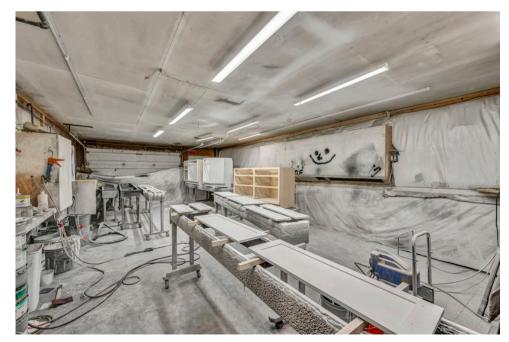

#### **VERSATILE MIXED-USE SPACE:**

5,476 sq ft property:
4,341 sq ft warehouse /
workshop/
storage / warehouse &
fully renovated
3 bed, 1 bath, 1,135 sq ft
apartment.
Warehouse ceiling
height: 8ft-16ft

### FLEXIBLE WAREHOUSE OPTIONS:

The main floor warehouse can be easily divided into three separate areas, each featuring 6-7 ft garage doors, or used as a cohesive workshop, warehouse, or storage facility.

### DESCRIPTION

Discover this 5,476 sq ft mixed-use property, ideal for work-live scenarios or business owners aiming to maximize income potential.

The main floor boasts a 4,341 sq ft warehouse currently operating as a cabinetry shop. This versatile space can be divided into three separate areas, each with garage doors, or maintained as one unified workshop, warehouse, or storage facility.