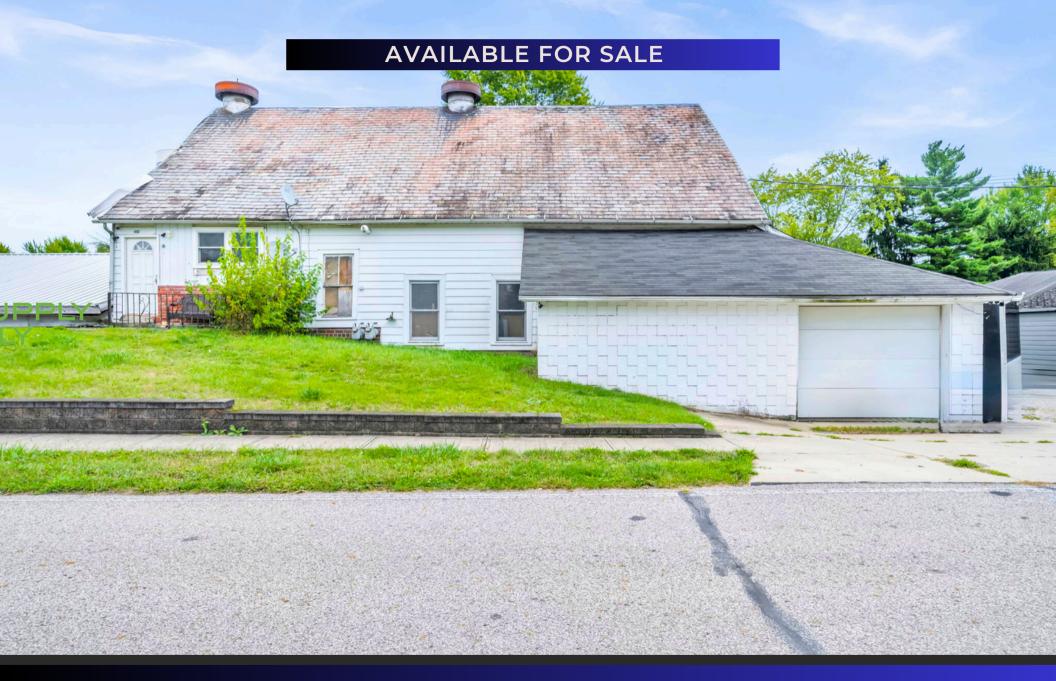

# 100 FACTORY ST

LAGRANGE, OH 44050

### DESCRIPTION

Discover this 5,476 sq ft mixed-use property, ideal for work-live scenarios or business owners aiming to maximize income potential.

The main floor boasts a 4,341 sq ft warehouse currently operating as a cabinetry shop. This versatile space can be divided into three separate areas, each with garage doors, or maintained as one unified workshop, warehouse, or storage facility.

Situated in the heart of LaGrange, this property combines small-town charm with convenient access to local highways and Routes 301 and 303. It's the perfect location for small businesses looking to establish roots in a welcoming community.