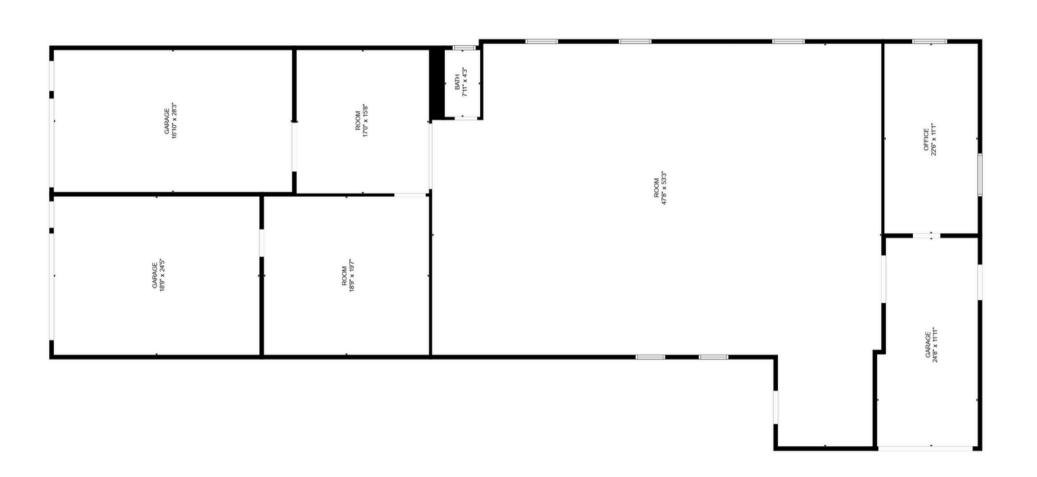

### FLEXIBLE WAREHOUSE OPTIONS:

The main floor warehouse can be easily divided into three separate areas, each featuring 6-7 ft garage doors, or used as a cohesive workshop, warehouse, or storage facility.

### DESCRIPTION

Discover this 5,476 sq ft mixed-use property, ideal for work-live scenarios or business owners aiming to maximize income potential.

The main floor boasts a 4,341 sq ft warehouse currently operating as a cabinetry shop. This versatile space can be divided into three separate areas, each with garage doors, or maintained as one unified workshop, warehouse, or storage facility.

# MAIN FLOOR