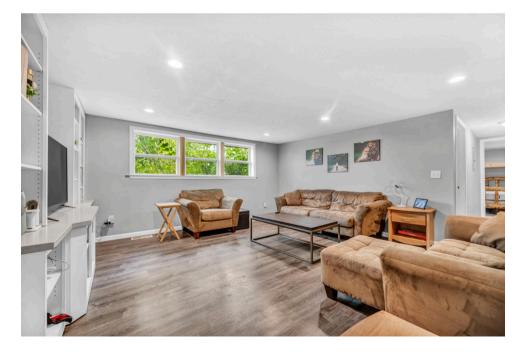

#### **MODERN APARTMENT:**

The second-floor apartment, fully renovated in 2018, offers contemporary finishes and soundproof walls, ideal for tenants, with a rental potential of \$1,100/month.

The second floor features a fully renovated 3-bedroom, 1-bathroom apartment spanning 1,135 sq ft. Fully renovated in 2018, this modern space can secure a rental rate of \$1,100/month. Key features include a new metal roof, upgraded plumbing and electrical systems, and separate utility metering. The property also offers ample parking with lots on both sides.