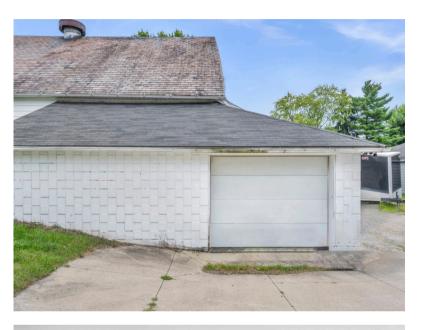

### FLEXIBLE WAREHOUSE OPTIONS:

The main floor warehouse can be easily divided into three separate areas, each featuring 6-7 ft garage doors, or used as a cohesive workshop, warehouse, or storage facility.

### DESCRIPTION

Discover this 5,476 sq ft mixed-use property, ideal for work-live scenarios or business owners aiming to maximize income potential.

The main floor boasts a 4,341 sq ft warehouse currently operating as a cabinetry shop. This versatile space can be divided into three separate areas, each with garage doors, or maintained as one unified workshop, warehouse, or storage facility.