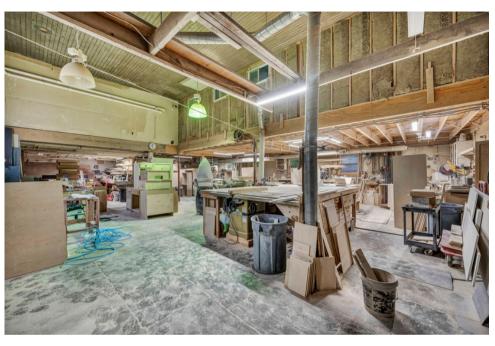

#### **VERSATILE MIXED-USE SPACE:**

5,476 sq ft property:
4,341 sq ft warehouse /
workshop/
storage / warehouse &
fully renovated
3 bed, 1 bath, 1,135 sq ft
apartment.
Warehouse ceiling
height: 8ft-16ft

### FLEXIBLE WAREHOUSE OPTIONS:

The main floor warehouse can be easily divided into three separate areas, each featuring 6-7 ft garage doors, or used as a cohesive workshop, warehouse, or storage facility.

### DESCRIPTION

Discover this 5,476 sq ft mixed-use property, ideal for work-live scenarios or business owners aiming to maximize income potential.

The main floor boasts a 4,341 sq ft warehouse currently operating as a cabinetry shop. This versatile space can be divided into three separate areas, each with garage doors, or maintained as one unified workshop, warehouse, or storage facility.