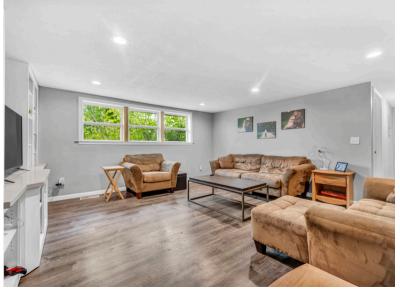

#### **MODERN APARTMENT:**

The second-floor apartment, fully renovated in 2018, offers contemporary finishes and soundproof walls, ideal for tenants, with a rental potential of \$1,100/month.

The second floor features a fully renovated 3-bedroom, 1-bathroom apartment spanning 1,135 sq ft. Fully renovated in 2018, this modern space can secure a rental rate of \$1,100/month. Key features include a new metal roof, upgraded plumbing and electrical systems, and separate utility metering. The property also offers ample parking with lots on both sides.