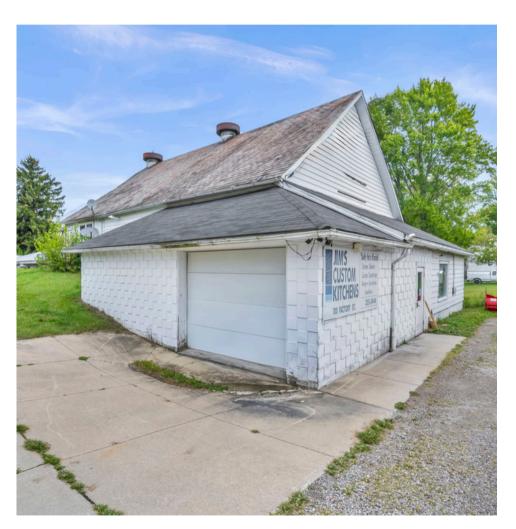

### FLEXIBLE WAREHOUSE OPTIONS:

The main floor warehouse can be easily divided into three separate areas, each featuring 6-7 ft garage doors, or used as a cohesive workshop, warehouse, or storage facility.

### DESCRIPTION

Discover this 5,476 sq ft mixed-use property, ideal for work-live scenarios or business owners aiming to maximize income potential.

The main floor boasts a 4,341 sq ft warehouse currently operating as a cabinetry shop. This versatile space can be divided into three separate areas, each with garage doors, or maintained as one unified workshop, warehouse, or storage facility.