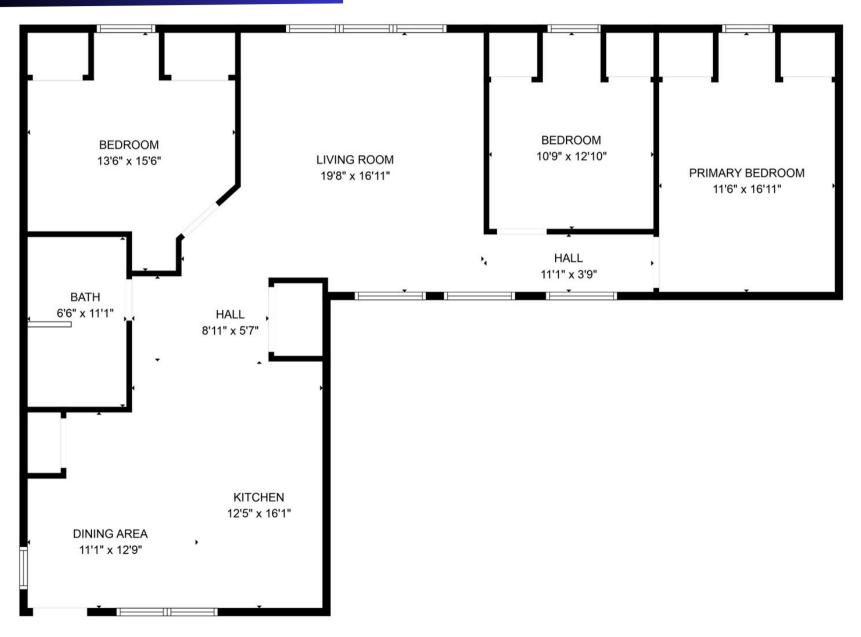

#### **MODERN APARTMENT:**

The second-floor apartment, fully renovated in 2018, offers contemporary finishes and soundproof walls, ideal for tenants, with a rental potential of \$1,100/month.

The second floor features a fully renovated 3-bedroom, 1-bathroom apartment spanning 1,135 sq ft. Fully renovated in 2018, this modern space can secure a rental rate of \$1,100/month. Key features include a new metal roof, upgraded plumbing and electrical systems, and separate utility metering. The property also offers ample parking with lots on both sides.

## SECOND FLOOR