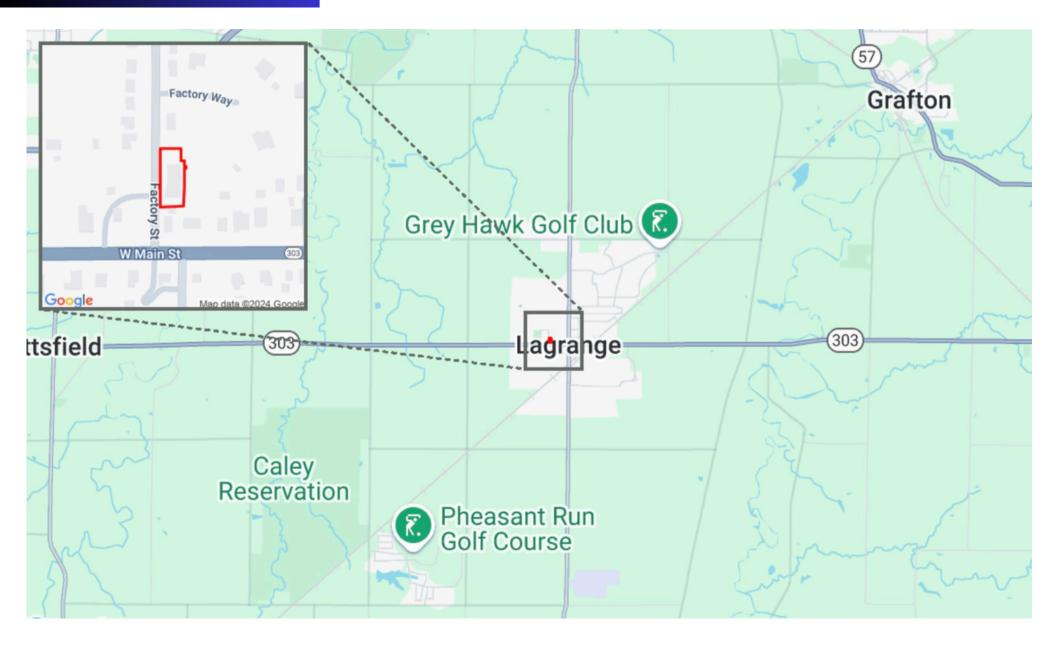

### PRIME LOCATION WITH AMPLE PARKING:

Located in the heart of LaGrange, this property offers easy access to local highways and Routes 301 and 303, complemented by extensive parking available on both sides.

Situated in the heart of LaGrange, this property combines small-town charm with convenient access to local highways and Routes 301 and 303. It's the perfect location for small businesses looking to establish roots in a welcoming community.

## MAP