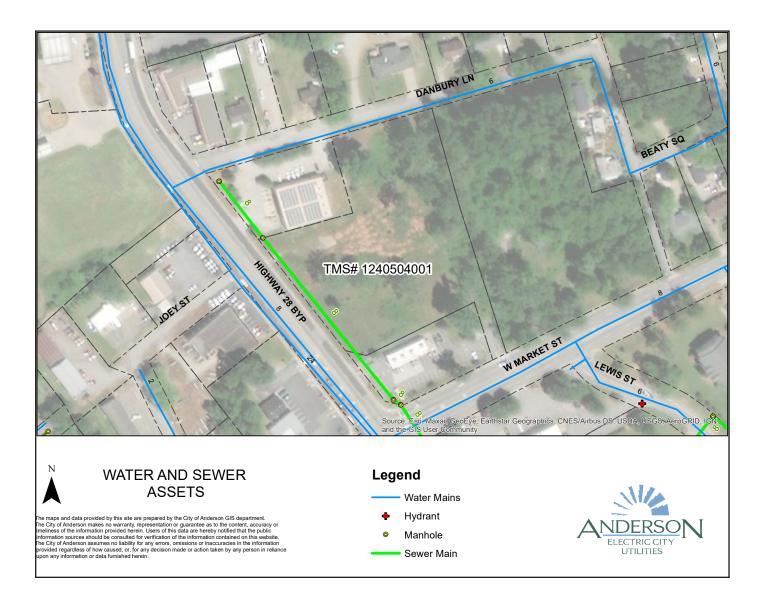

National retailers nearby include Walmart & Aldi

Sewer, Water, and Natural Gas Available. *Ground Lease may be considered.* 