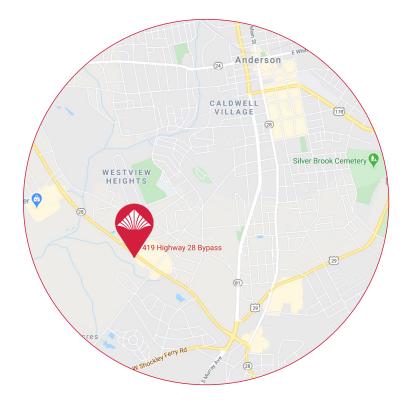

Just 5.9 miles to I-85 with access to Greenville/ Spartanburg to the North and Atlanta, GA to the South

Close proximity to Tri-County Technical College, Anderson University, Lakeside Middle School, Westside High School