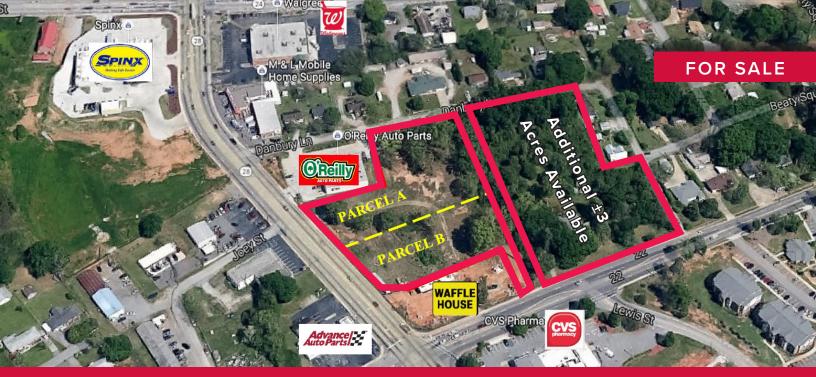

### ±1.4 to ±2.785 Acres ♦ HWY 28 BYPASS, ANDERSON, SC 29624

# \$575,000

Can be purchased as one  $\pm 2.785$  AC parcel or subdivided into two (2)  $\pm 1.4$  AC parcels

272.5' of Frontage on Hwy 28 Bypass in West Anderson

198' of Frontage on Danbury Lane (Average Traffic Count:  $\pm 21,700$  Vehicles Per Day

National retailers nearby include Walmart & Aldi

Sewer, Water, and Natural Gas Available. *Ground Lease may be considered.* 