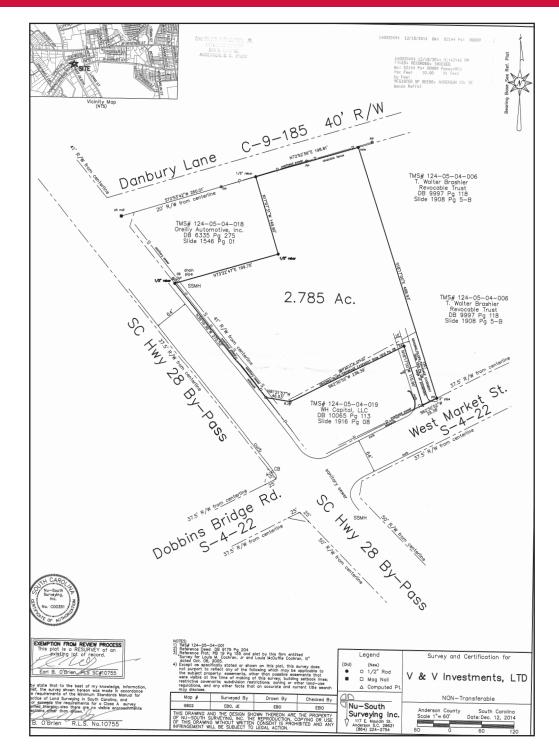

### ±1.4 to ±2.785 Acres ♦ HWY 28 BYPASS, ANDERSON, SC 29624

# \$575,000

Can be purchased as one  $\pm 2.785$  AC parcel or subdivided into two (2)  $\pm 1.4$  AC parcels

272.5' of Frontage on Hwy 28 Bypass in West Anderson

198' of Frontage on Danbury Lane (Average Traffic Count:  $\pm 21,700$  Vehicles Per Day