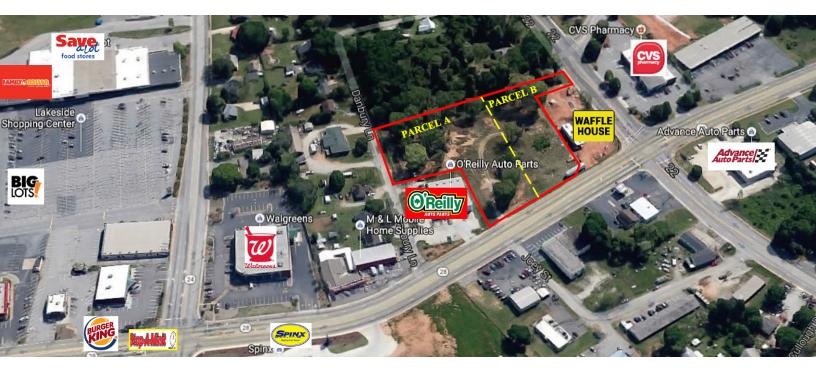

### ±1.4 to ±2.785 Acres ♦ HWY 28 BYPASS, ANDERSON, SC 29624

# \$575,000

Can be purchased as one  $\pm 2.785$  AC parcel or subdivided into two (2)  $\pm 1.4$  AC parcels

272.5' of Frontage on Hwy 28 Bypass in West Anderson

198' of Frontage on Danbury Lane (Average Traffic Count:  $\pm 21,700$  Vehicles Per Day

National retailers nearby include Walmart & Aldi

Sewer, Water, and Natural Gas Available. *Ground Lease may be considered.* 