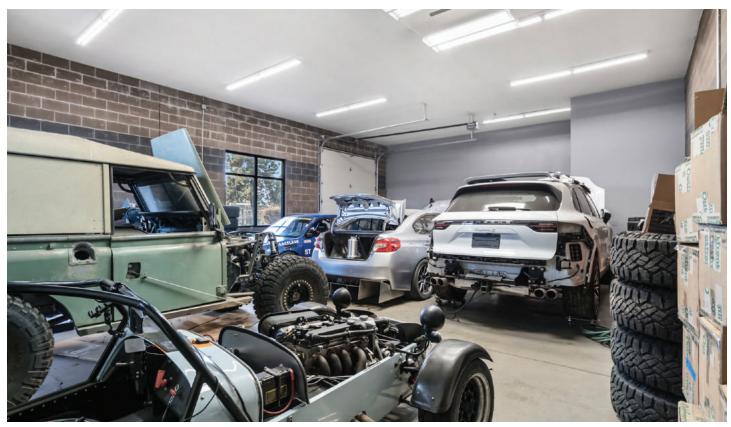

## **OFFERING SUMMARY**

- Asking price: \$1,630,000
- .56 Acres
- Built in 2007
- 3 separate buildings totalling 7,340 sq. ft.
- Two buildings each 1,825 sq. ft. each with two overhead doors
- One building 3,690 sq. ft. with four overhead doors with pass-through

- Concrete block construction with composition roofs
- 8 parking spaces with extra parking/storage space at the back of the property
- The whole property will be vacant starting on 5/1/24
- Zoned IG (general industrial)