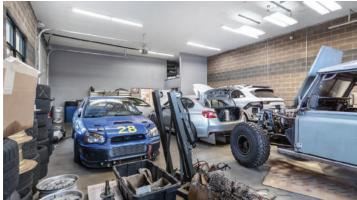

## **OFFERING SUMMARY**

- Asking price: \$1,630,000
- .56 Acres
- Built in 2007
- 3 separate buildings totalling 7,340 sq. ft.
- Two buildings each 1,825 sq. ft. each with two overhead doors
- One building 3,690 sq. ft. with four overhead doors with pass-through

- Concrete block construction with composition roofs
- 8 parking spaces with extra parking/storage space at the back of the property
- The whole property will be vacant starting on 5/1/24
- Zoned IG (general industrial)