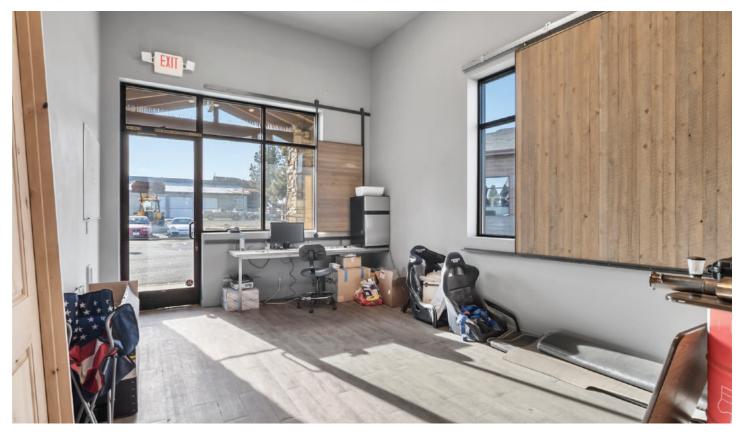

## **OFFERING SUMMARY**

- Asking price: \$1,630,000
- .56 Acres
- Built in 2007
- 3 separate buildings totalling 7,340 sq. ft.
- Two buildings each 1,825 sq. ft. each with two overhead doors
- One building 3,690 sq. ft. with four overhead doors with pass-through

- Concrete block construction with composition roofs
- 8 parking spaces with extra parking/storage space at the back of the property
- The whole property will be vacant starting on 5/1/24
- Zoned IG (general industrial)