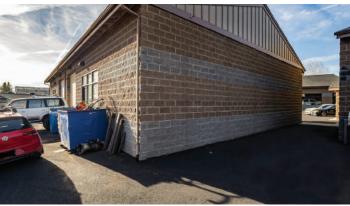

## **OFFERING SUMMARY**

- Asking price: \$1,630,000
- .56 Acres
- Built in 2007
- 3 separate buildings totalling 7,340 sq. ft.
- Two buildings each 1,825 sq. ft. each with two overhead doors
- One building 3,690 sq. ft. with four overhead doors with pass-through

- Concrete block construction with composition roofs
- 8 parking spaces with extra parking/storage space at the back of the property
- The whole property will be vacant starting on 5/1/24
- Zoned IG (general industrial)