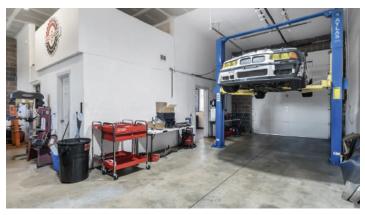

## **OFFERING SUMMARY**

- Asking price: \$1,630,000
- .56 Acres
- Built in 2007
- 3 separate buildings totalling 7,340 sq. ft.
- Two buildings each 1,825 sq. ft. each with two overhead doors
- One building 3,690 sq. ft. with four overhead doors with pass-through

- Concrete block construction with composition roofs
- 8 parking spaces with extra parking/storage space at the back of the property
- The whole property will be vacant starting on 5/1/24
- Zoned IG (general industrial)