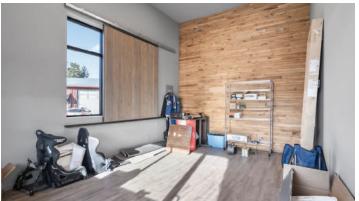

## **OFFERING SUMMARY**

- Asking price: \$1,630,000
- .56 Acres
- Built in 2007
- 3 separate buildings totalling 7,340 sq. ft.
- Two buildings each 1,825 sq. ft. each with two overhead doors
- One building 3,690 sq. ft. with four overhead doors with pass-through

- Concrete block construction with composition roofs
- 8 parking spaces with extra parking/storage space at the back of the property
- The whole property will be vacant starting on 5/1/24
- Zoned IG (general industrial)