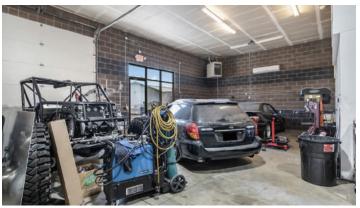

## **OFFERING SUMMARY**

- Asking price: \$1,630,000
- .56 Acres
- Built in 2007
- 3 separate buildings totalling 7,340 sq. ft.
- Two buildings each 1,825 sq. ft. each with two overhead doors
- One building 3,690 sq. ft. with four overhead doors with pass-through

- Concrete block construction with composition roofs
- 8 parking spaces with extra parking/storage space at the back of the property
- The whole property will be vacant starting on 5/1/24
- Zoned IG (general industrial)