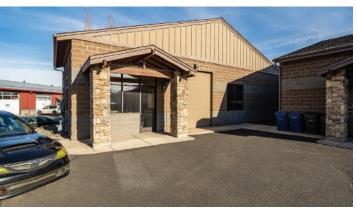

## **OFFERING SUMMARY**

- Asking price: \$1,630,000
- .56 Acres
- Built in 2007
- 3 separate buildings totalling 7,340 sq. ft.
- Two buildings each 1,825 sq. ft. each with two overhead doors
- One building 3,690 sq. ft. with four overhead doors with pass-through

- Concrete block construction with composition roofs
- 8 parking spaces with extra parking/storage space at the back of the property
- The whole property will be vacant starting on 5/1/24
- Zoned IG (general industrial)