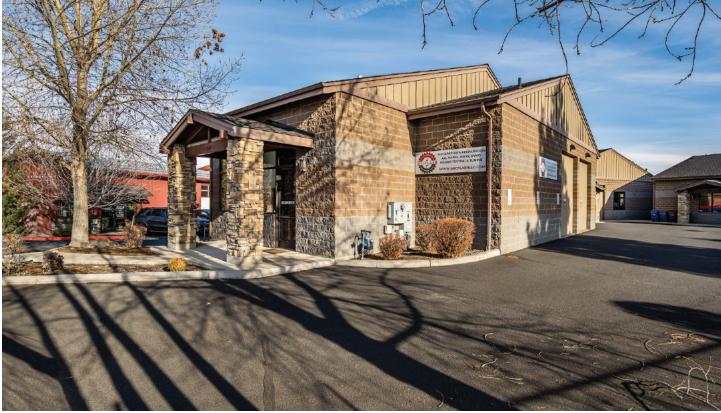

## MULTI-BUILDING INDUSTRIAL PROPERTY

56 SE BRIDGEFORD BOULEVARD BEND, OREGON

## **OFFERING SUMMARY**

- Asking price: \$1,630,000
- .56 Acres
- Built in 2007
- 3 separate buildings totalling 7,340 sq. ft.
- Two buildings each 1,825 sq. ft. each with two overhead doors
- One building 3,690 sq. ft. with four overhead doors with pass-through

- Concrete block construction with composition roofs
- 8 parking spaces with extra parking/storage space at the back of the property
- The whole property will be vacant starting on 5/1/24
- Zoned IG (general industrial)