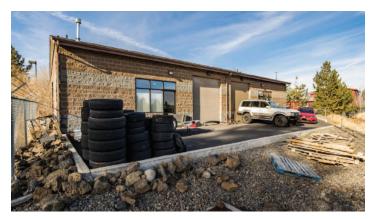

## **OFFERING SUMMARY**

- Asking price: \$1,630,000
- .56 Acres
- Built in 2007
- 3 separate buildings totalling 7,340 sq. ft.
- Two buildings each 1,825 sq. ft. each with two overhead doors
- One building 3,690 sq. ft. with four overhead doors with pass-through

- Concrete block construction with composition roofs
- 8 parking spaces with extra parking/storage space at the back of the property
- The whole property will be vacant starting on 5/1/24
- Zoned IG (general industrial)