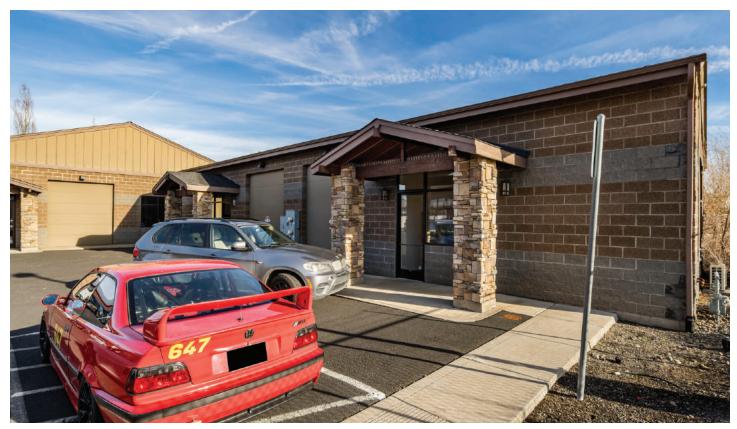

## **OFFERING SUMMARY**

- Asking price: \$1,630,000
- .56 Acres
- Built in 2007
- 3 separate buildings totalling 7,340 sq. ft.
- Two buildings each 1,825 sq. ft. each with two overhead doors
- One building 3,690 sq. ft. with four overhead doors with pass-through

- Concrete block construction with composition roofs
- 8 parking spaces with extra parking/storage space at the back of the property
- The whole property will be vacant starting on 5/1/24
- Zoned IG (general industrial)