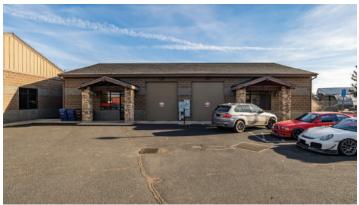

## **OFFERING SUMMARY**

- Asking price: \$1,630,000
- .56 Acres
- Built in 2007
- 3 separate buildings totalling 7,340 sq. ft.
- Two buildings each 1,825 sq. ft. each with two overhead doors
- One building 3,690 sq. ft. with four overhead doors with pass-through

- Concrete block construction with composition roofs
- 8 parking spaces with extra parking/storage space at the back of the property
- The whole property will be vacant starting on 5/1/24
- Zoned IG (general industrial)