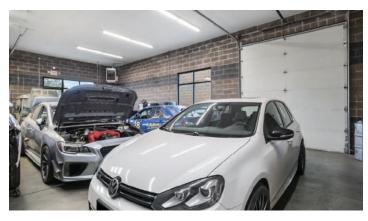

## **OFFERING SUMMARY**

- Asking price: \$1,630,000
- .56 Acres
- Built in 2007
- 3 separate buildings totalling 7,340 sq. ft.
- Two buildings each 1,825 sq. ft. each with two overhead doors
- One building 3,690 sq. ft. with four overhead doors with pass-through

- Concrete block construction with composition roofs
- 8 parking spaces with extra parking/storage space at the back of the property
- The whole property will be vacant starting on 5/1/24
- Zoned IG (general industrial)