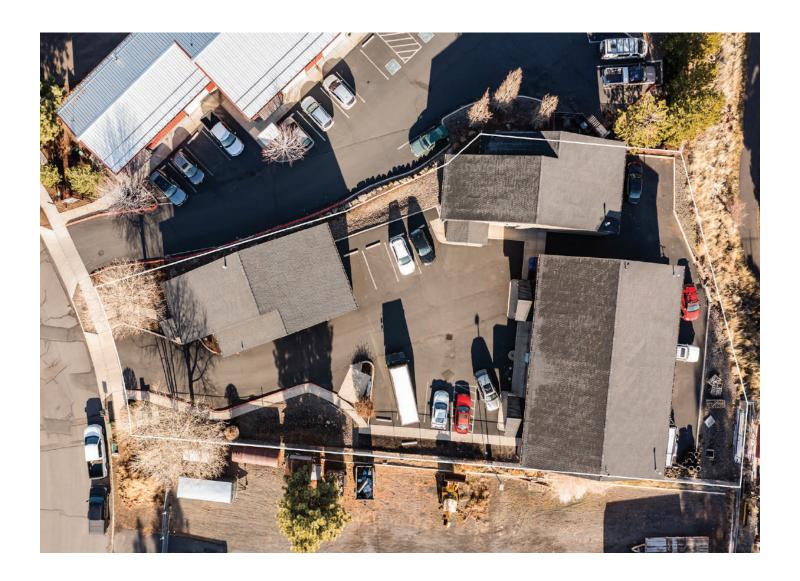

## **OFFERING SUMMARY**

- Asking price: \$1,630,000
- .56 Acres
- Built in 2007
- 3 separate buildings totalling 7,340 sq. ft.
- Two buildings each 1,825 sq. ft. each with two overhead doors
- One building 3,690 sq. ft. with four overhead doors with pass-through

- Concrete block construction with composition roofs
- 8 parking spaces with extra parking/storage space at the back of the property
- The whole property will be vacant starting on 5/1/24
- Zoned IG (general industrial)