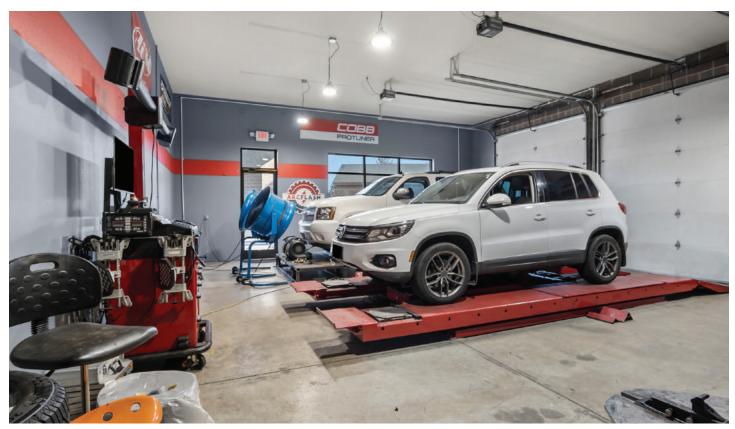

## **OFFERING SUMMARY**

- Asking price: \$1,630,000
- .56 Acres
- Built in 2007
- 3 separate buildings totalling 7,340 sq. ft.
- Two buildings each 1,825 sq. ft. each with two overhead doors
- One building 3,690 sq. ft. with four overhead doors with pass-through

- Concrete block construction with composition roofs
- 8 parking spaces with extra parking/storage space at the back of the property
- The whole property will be vacant starting on 5/1/24
- Zoned IG (general industrial)