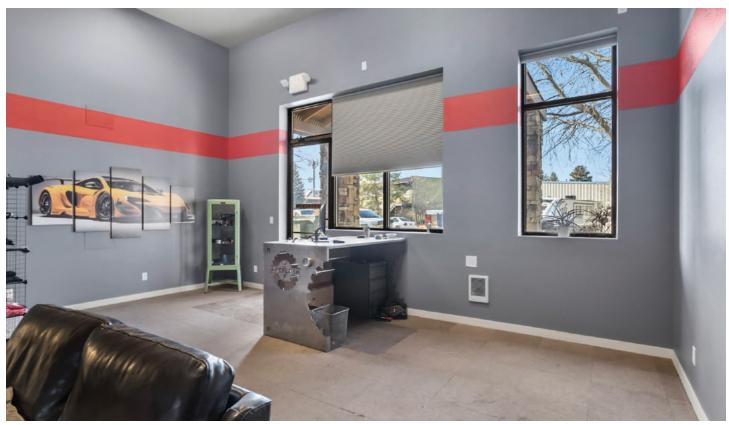

## **OFFERING SUMMARY**

- Asking price: \$1,630,000
- .56 Acres
- Built in 2007
- 3 separate buildings totalling 7,340 sq. ft.
- Two buildings each 1,825 sq. ft. each with two overhead doors
- One building 3,690 sq. ft. with four overhead doors with pass-through

- Concrete block construction with composition roofs
- 8 parking spaces with extra parking/storage space at the back of the property
- The whole property will be vacant starting on 5/1/24
- Zoned IG (general industrial)