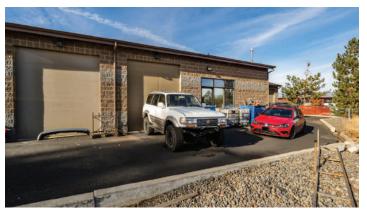

## **OFFERING SUMMARY**

- Asking price: \$1,630,000
- .56 Acres
- Built in 2007
- 3 separate buildings totalling 7,340 sq. ft.
- Two buildings each 1,825 sq. ft. each with two overhead doors
- One building 3,690 sq. ft. with four overhead doors with pass-through

- Concrete block construction with composition roofs
- 8 parking spaces with extra parking/storage space at the back of the property
- The whole property will be vacant starting on 5/1/24
- Zoned IG (general industrial)