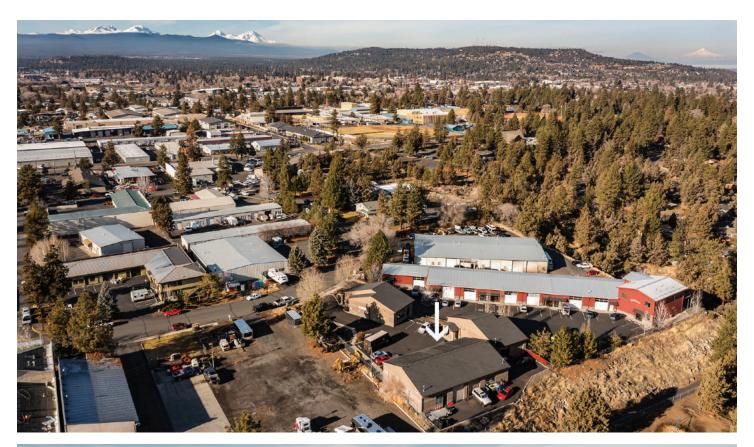

## MULTI-BUILDING INDUSTRIAL PROPERTY

56 SE BRIDGEFORD BOULEVARD BEND, OREGON

## **OFFERING SUMMARY**

- Asking price: \$1,630,000
- .56 Acres
- Built in 2007
- 3 separate buildings totalling 7,340 sq. ft.
- Two buildings each 1,825 sq. ft. each with two overhead doors
- One building 3,690 sq. ft. with four overhead doors with pass-through

- Concrete block construction with composition roofs
- 8 parking spaces with extra parking/storage space at the back of the property
- The whole property will be vacant starting on 5/1/24
- Zoned IG (general industrial)