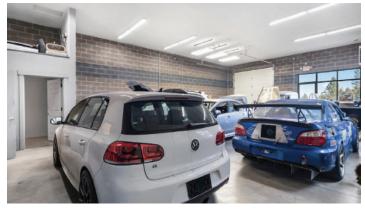

## **OFFERING SUMMARY**

- Asking price: \$1,630,000
- .56 Acres
- Built in 2007
- 3 separate buildings totalling 7,340 sq. ft.
- Two buildings each 1,825 sq. ft. each with two overhead doors
- One building 3,690 sq. ft. with four overhead doors with pass-through

- Concrete block construction with composition roofs
- 8 parking spaces with extra parking/storage space at the back of the property
- The whole property will be vacant starting on 5/1/24
- Zoned IG (general industrial)