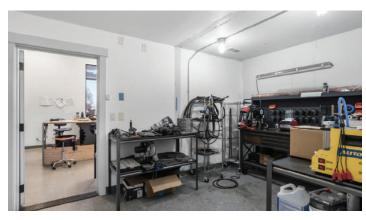

## **OFFERING SUMMARY**

- Asking price: \$1,630,000
- .56 Acres
- Built in 2007
- 3 separate buildings totalling 7,340 sq. ft.
- Two buildings each 1,825 sq. ft. each with two overhead doors
- One building 3,690 sq. ft. with four overhead doors with pass-through

- Concrete block construction with composition roofs
- 8 parking spaces with extra parking/storage space at the back of the property
- The whole property will be vacant starting on 5/1/24
- Zoned IG (general industrial)