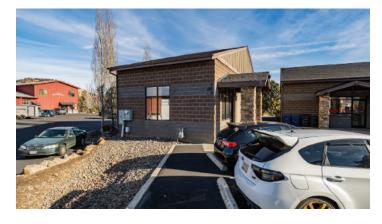

## MULTI-BUILDING INDUSTRIAL PROPERTY

56 SE BRIDGEFORD BOULEVARD BEND, OREGON

## **OFFERING SUMMARY**

- Asking price: \$1,630,000
- .56 Acres
- Built in 2007
- 3 separate buildings totalling 7,340 sq. ft.
- Two buildings each 1,825 sq. ft. each with two overhead doors
- One building 3,690 sq. ft. with four overhead doors with pass-through

- Concrete block construction with composition roofs
- 8 parking spaces with extra parking/storage space at the back of the property
- The whole property will be vacant starting on 5/1/24
- Zoned IG (general industrial)