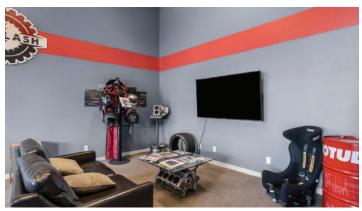

## **OFFERING SUMMARY**

- Asking price: \$1,630,000
- .56 Acres
- Built in 2007
- 3 separate buildings totalling 7,340 sq. ft.
- Two buildings each 1,825 sq. ft. each with two overhead doors
- One building 3,690 sq. ft. with four overhead doors with pass-through

- Concrete block construction with composition roofs
- 8 parking spaces with extra parking/storage space at the back of the property
- The whole property will be vacant starting on 5/1/24
- Zoned IG (general industrial)