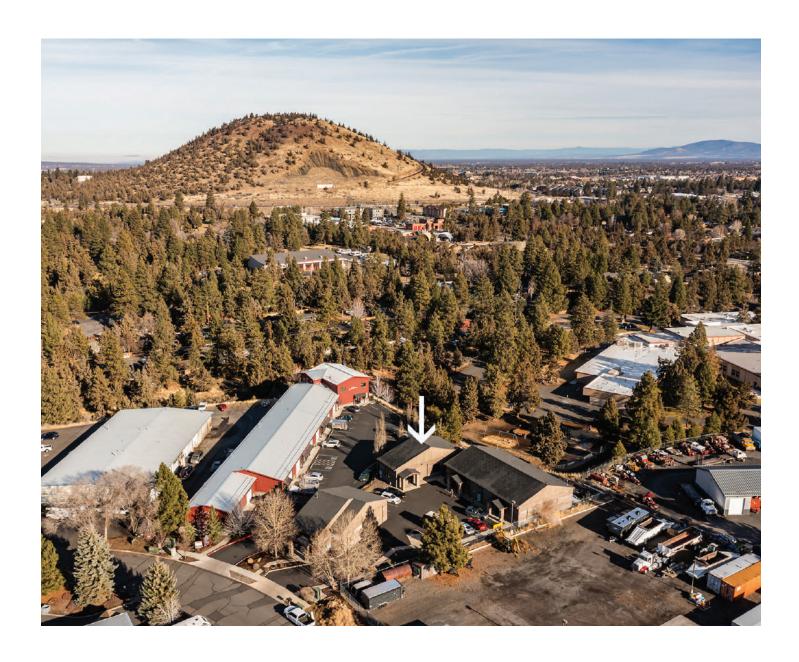

## MULTI-BUILDING INDUSTRIAL PROPERTY

56 SE BRIDGEFORD BOULEVARD BEND, OREGON

## **OFFERING SUMMARY**

- Asking price: \$1,630,000
- .56 Acres
- Built in 2007
- 3 separate buildings totalling 7,340 sq. ft.
- Two buildings each 1,825 sq. ft. each with two overhead doors
- One building 3,690 sq. ft. with four overhead doors with pass-through

- Concrete block construction with composition roofs
- 8 parking spaces with extra parking/storage space at the back of the property
- The whole property will be vacant starting on 5/1/24
- Zoned IG (general industrial)