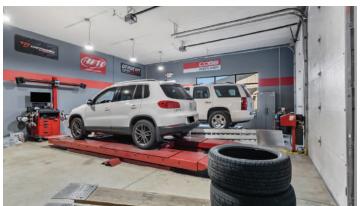

## **OFFERING SUMMARY**

- Asking price: \$1,630,000
- .56 Acres
- Built in 2007
- 3 separate buildings totalling 7,340 sq. ft.
- Two buildings each 1,825 sq. ft. each with two overhead doors
- One building 3,690 sq. ft. with four overhead doors with pass-through

- Concrete block construction with composition roofs
- 8 parking spaces with extra parking/storage space at the back of the property
- The whole property will be vacant starting on 5/1/24
- Zoned IG (general industrial)