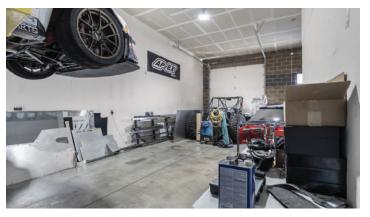

## **OFFERING SUMMARY**

- Asking price: \$1,630,000
- .56 Acres
- Built in 2007
- 3 separate buildings totalling 7,340 sq. ft.
- Two buildings each 1,825 sq. ft. each with two overhead doors
- One building 3,690 sq. ft. with four overhead doors with pass-through

- Concrete block construction with composition roofs
- 8 parking spaces with extra parking/storage space at the back of the property
- The whole property will be vacant starting on 5/1/24
- Zoned IG (general industrial)