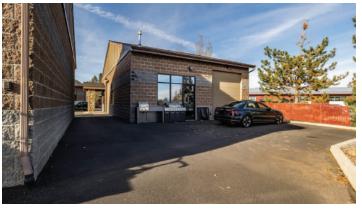

## **OFFERING SUMMARY**

- Asking price: \$1,630,000
- .56 Acres
- Built in 2007
- 3 separate buildings totalling 7,340 sq. ft.
- Two buildings each 1,825 sq. ft. each with two overhead doors
- One building 3,690 sq. ft. with four overhead doors with pass-through

- Concrete block construction with composition roofs
- 8 parking spaces with extra parking/storage space at the back of the property
- The whole property will be vacant starting on 5/1/24
- Zoned IG (general industrial)