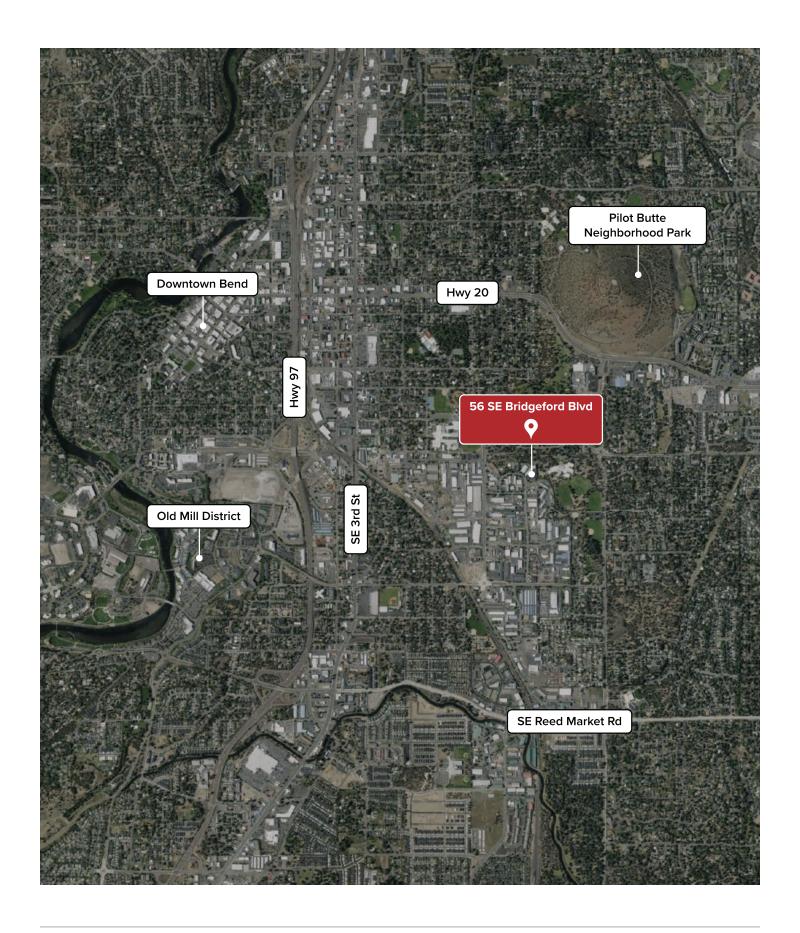

## FOR SALE

## MULTI-BUILDING INDUSTRIAL PROPERTY

56 SE BRIDGEFORD BOULEVARD BEND, OREGON





## **OFFERING SUMMARY**

- Asking price: \$1,630,000
- .56 Acres
- Built in 2007
- 3 separate buildings totalling 7,340 sq. ft.
- Two buildings each 1,825 sq. ft. each with two overhead doors
- One building 3,690 sq. ft. with four overhead doors with pass-through

- Concrete block construction with composition roofs
- 8 parking spaces with extra parking/storage space at the back of the property
- The whole property will be vacant starting on 5/1/24
- Zoned IG (general industrial)







541.213.8967 ra@buccolagroup.com













> KE/MIAA KEY PROPERTIES COMMERCIAL

















541.213.8967 ra@buccolagroup.com