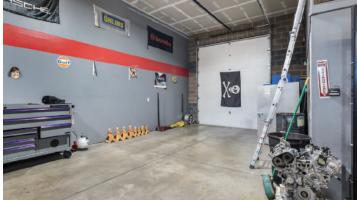

## **OFFERING SUMMARY**

- Asking price: \$1,630,000
- .56 Acres
- Built in 2007
- 3 separate buildings totalling 7,340 sq. ft.
- Two buildings each 1,825 sq. ft. each with two overhead doors
- One building 3,690 sq. ft. with four overhead doors with pass-through

- Concrete block construction with composition roofs
- 8 parking spaces with extra parking/storage space at the back of the property
- The whole property will be vacant starting on 5/1/24
- Zoned IG (general industrial)