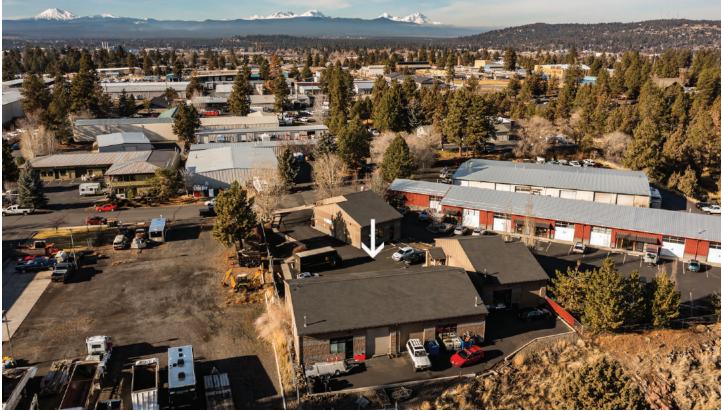

## MULTI-BUILDING INDUSTRIAL PROPERTY

56 SE BRIDGEFORD BOULEVARD BEND, OREGON

## **OFFERING SUMMARY**

- Asking price: \$1,630,000
- .56 Acres
- Built in 2007
- 3 separate buildings totalling 7,340 sq. ft.
- Two buildings each 1,825 sq. ft. each with two overhead doors
- One building 3,690 sq. ft. with four overhead doors with pass-through

- Concrete block construction with composition roofs
- 8 parking spaces with extra parking/storage space at the back of the property
- The whole property will be vacant starting on 5/1/24
- Zoned IG (general industrial)