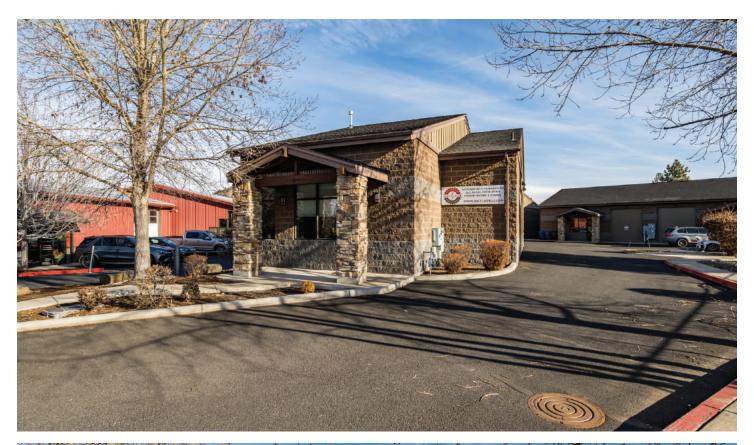

## MULTI-BUILDING INDUSTRIAL PROPERTY

56 SE BRIDGEFORD BOULEVARD BEND, OREGON

## **OFFERING SUMMARY**

- Asking price: \$1,630,000
- .56 Acres
- Built in 2007
- 3 separate buildings totalling 7,340 sq. ft.
- Two buildings each 1,825 sq. ft. each with two overhead doors
- One building 3,690 sq. ft. with four overhead doors with pass-through

- Concrete block construction with composition roofs
- 8 parking spaces with extra parking/storage space at the back of the property
- The whole property will be vacant starting on 5/1/24
- Zoned IG (general industrial)