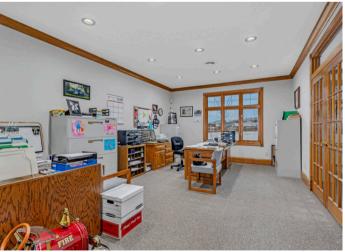

- 3,000 SF of finished office / showroom 3,000 SF unfinished
- 24,000 SF of 100% finished and heated shop areas.
- Ample land, outdoor storage & parking.
- Impressive interior finishes.
- Well maintained / single owner building.
- Visible to highway 10.
- 9+ drive in garage doors to access each area as a "bay"
- Full security (heat sensor, motion sensor, etc)