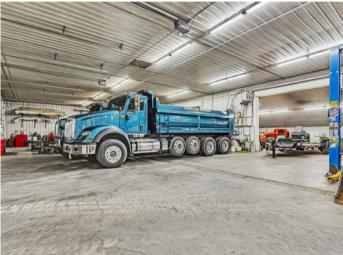

- 3,000 SF of finished office / showroom 3,000 SF unfinished
- 24,000 SF of 100% finished and heated shop areas.
- Ample land, outdoor storage & parking.
- Impressive interior finishes.
- Well maintained / single owner building.
- Visible to highway 10.
- 9+ drive in garage doors to access each area as a "bay"
- Full security (heat sensor, motion sensor, etc)