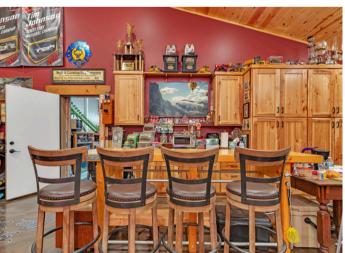

#### **Outline:**

Parcel Real Estate is pleased to present the sale of 6225 Lark Rd NW in Sauk rapids. This single owner property was carefully developed over the years by a local well respected builder. This is a truly once in a life opportunity to buy a turn key finished shop & office that was built right. The interior finishes are top of the line and this building is sure to provide your company a good home for decades to come.

- 3,000 SF of finished office / showroom 3,000 SF unfinished
- 24,000 SF of 100% finished and heated shop areas.
- Ample land, outdoor storage & parking.
- Impressive interior finishes.
- Well maintained / single owner building.
- Visible to highway 10.
- 9+ drive in garage doors to access each area as a "bay"
- Full security (heat sensor, motion sensor, etc)

#### **Description**

Hard to find shop + office done right.

Turn key opportunity.