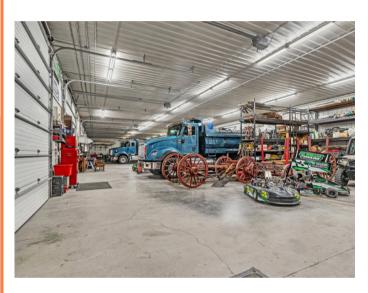

- 3,000 SF of finished office / showroom 3,000 SF unfinished
- 24,000 SF of 100% finished and heated shop areas.
- Ample land, outdoor storage & parking.
- Impressive interior finishes.
- Well maintained / single owner building.
- Visible to highway 10.
- 9+ drive in garage doors to access each area as a "bay"
- Full security (heat sensor, motion sensor, etc)