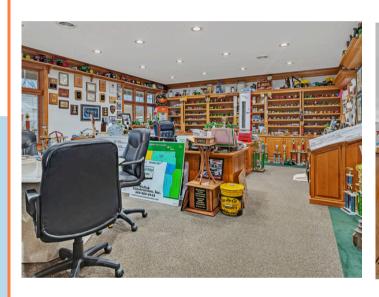

- 3,000 SF of finished office / showroom 3,000 SF unfinished
- 24,000 SF of 100% finished and heated shop areas.
- Ample land, outdoor storage & parking.
- Impressive interior finishes.
- Well maintained / single owner building.
- Visible to highway 10.
- 9+ drive in garage doors to access each area as a "bay"
- Full security (heat sensor, motion sensor, etc)

#### **Description**

Hard to find shop + office done right.

Turn key opportunity.