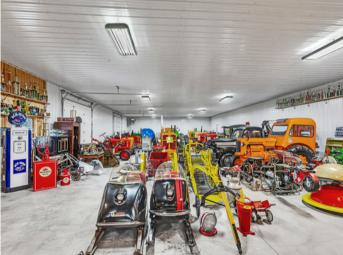

#### **Outline:**

Parcel Real Estate is pleased to present the sale of 6225 Lark Rd NW in Sauk rapids. This single owner property was carefully developed over the years by a local well respected builder. This is a truly once in a life opportunity to buy a turn key finished shop & office that was built right. The interior finishes are top of the line and this building is sure to provide your company a good home for decades to come.

- 3,000 SF of finished office / showroom 3,000 SF unfinished
- 24,000 SF of 100% finished and heated shop areas.
- Ample land, outdoor storage & parking.
- Impressive interior finishes.
- Well maintained / single owner building.
- Visible to highway 10.
- 9+ drive in garage doors to access each area as a "bay"
- Full security (heat sensor, motion sensor, etc)

#### **Description**

Hard to find shop + office done right.

Turn key opportunity.