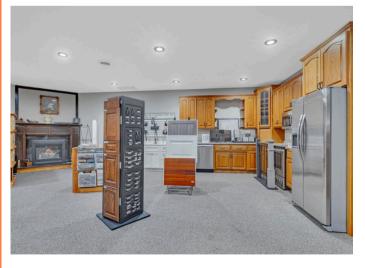

#### **Outline:**

Parcel Real Estate is pleased to present the sale of 6225 Lark Rd NW in Sauk rapids. This single owner property was carefully developed over the years by a local well respected builder. This is a truly once in a life opportunity to buy a turn key finished shop & office that was built right. The interior finishes are top of the line and this building is sure to provide your company a good home for decades to come.

- 3,000 SF of finished office / showroom 3,000 SF unfinished
- 24,000 SF of 100% finished and heated shop areas.
- Ample land, outdoor storage & parking.
- Impressive interior finishes.
- Well maintained / single owner building.
- Visible to highway 10.
- 9+ drive in garage doors to access each area as a "bay"
- Full security (heat sensor, motion sensor, etc)

#### **Description**

Hard to find shop + office done right.

Turn key opportunity.