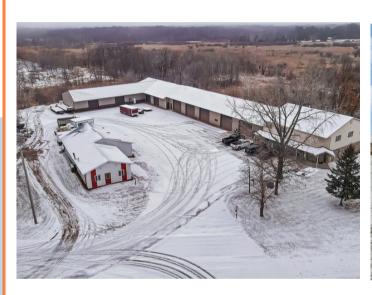

#### **OFFERING SUMMARY:**

6225 Lark Rd NW Sauk Rapids, MN 56379

Sale Price: \$2,500,000 (\$82 per square foot)

Lease Price: \$8 per SF NNN basis

Total Size: 30,000 SF combination of office & shop

3 Acres of total land with highway visibility

- 3,000 SF of finished office / showroom 3,000 SF unfinished
- 24,000 SF of 100% finished and heated shop areas.
- Ample land, outdoor storage & parking.
- Impressive interior finishes.
- Well maintained / single owner building.
- Visible to highway 10.
- 9+ drive in garage doors to access each area as a "bay"
- Full security (heat sensor, motion sensor, etc)