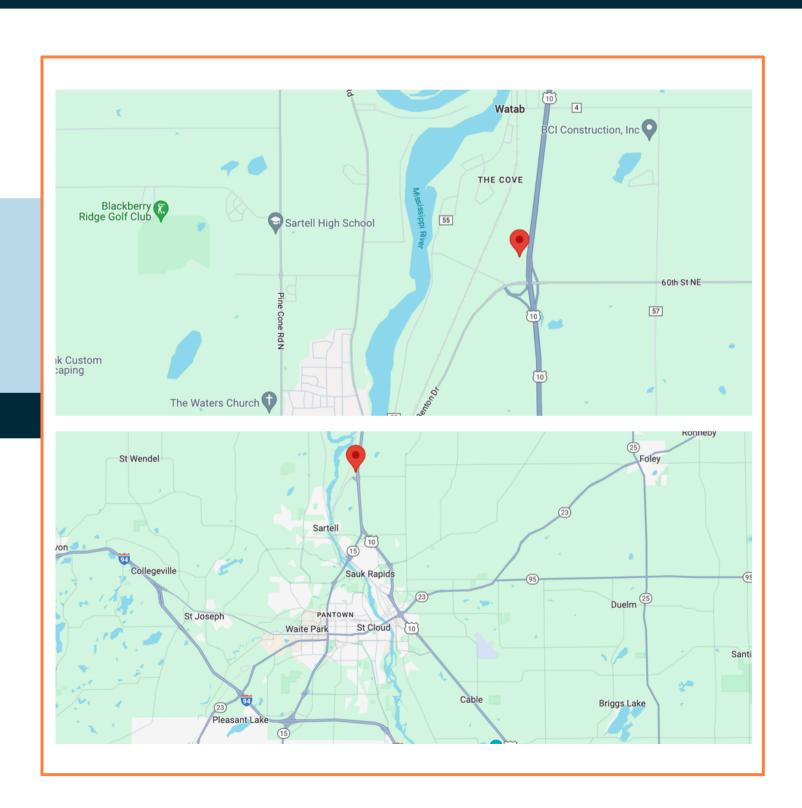

#### **OFFERING SUMMARY:**

6225 Lark Rd NW Sauk Rapids, MN 56379

Sale Price: \$2,500,000 (\$82 per square foot)

Lease Price: \$8 per SF NNN basis

Total Size: 30,000 SF combination of office & shop

3 Acres of total land with highway visibility

Located on Highway 10 adjacent to Jack Frost