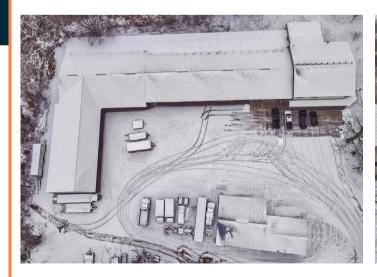

#### **OFFERING SUMMARY:**

6225 Lark Rd NW Sauk Rapids, MN 56379

Sale Price: \$2,500,000 (\$82 per square foot)

Lease Price: \$8 per SF NNN basis

Total Size: 30,000 SF combination of office & shop

3 Acres of total land with highway visibility

#### **Outline:**

Parcel Real Estate is pleased to present the sale of 6225 Lark Rd NW in Sauk rapids. This single owner property was carefully developed over the years by a local well respected builder. This is a truly once in a life opportunity to buy a turn key finished shop & office that was built right. The interior finishes are top of the line and this building is sure to provide your company a good home for decades to come.

- 3,000 SF of finished office / showroom 3,000 SF unfinished
- 24,000 SF of 100% finished and heated shop areas.
- Ample land, outdoor storage & parking.
- Impressive interior finishes.
- Well maintained / single owner building.
- Visible to highway 10.
- 9+ drive in garage doors to access each area as a "bay"
- Full security (heat sensor, motion sensor, etc)