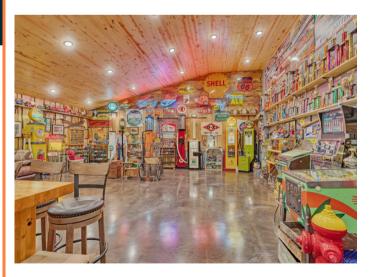

#### **Outline:**

Parcel Real Estate is pleased to present the sale of 6225 Lark Rd NW in Sauk rapids. This single owner property was carefully developed over the years by a local well respected builder. This is a truly once in a life opportunity to buy a turn key finished shop & office that was built right. The interior finishes are top of the line and this building is sure to provide your company a good home for decades to come.

- 3,000 SF of finished office / showroom 3,000 SF unfinished
- 24,000 SF of 100% finished and heated shop areas.
- Ample land, outdoor storage & parking.
- Impressive interior finishes.
- Well maintained / single owner building.
- Visible to highway 10.
- 9+ drive in garage doors to access each area as a "bay"
- Full security (heat sensor, motion sensor, etc)

#### **Description**

Hard to find shop + office done right.

Turn key opportunity.