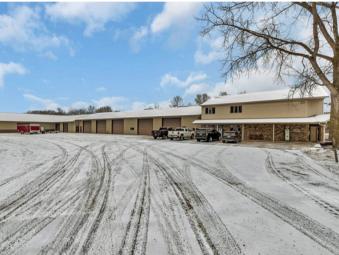

- 3,000 SF of finished office / showroom 3,000 SF unfinished
- 24,000 SF of 100% finished and heated shop areas.
- Ample land, outdoor storage & parking.
- Impressive interior finishes.
- Well maintained / single owner building.
- Visible to highway 10.
- 9+ drive in garage doors to access each area as a "bay"
- Full security (heat sensor, motion sensor, etc)