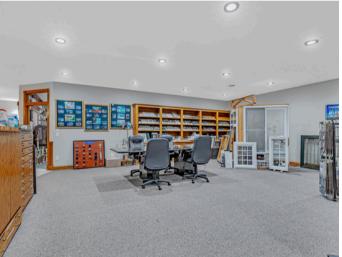

- 3,000 SF of finished office / showroom 3,000 SF unfinished
- 24,000 SF of 100% finished and heated shop areas.
- Ample land, outdoor storage & parking.
- Impressive interior finishes.
- Well maintained / single owner building.
- Visible to highway 10.
- 9+ drive in garage doors to access each area as a "bay"
- Full security (heat sensor, motion sensor, etc)

#### **Description**

Hard to find shop + office done right.

Turn key opportunity.