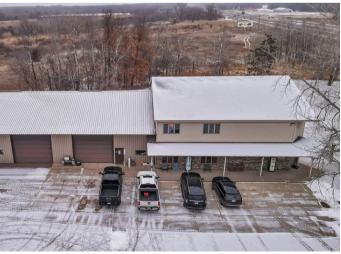

#### **OFFERING SUMMARY:**

6225 Lark Rd NW Sauk Rapids, MN 56379

Sale Price: \$2,500,000 (\$82 per square foot)

Lease Price: \$8 per SF NNN basis

Total Size: 30,000 SF combination of office & shop

3 Acres of total land with highway visibility

Located on Highway 10 adjacent to Jack Frost

#### **Outline:**

Parcel Real Estate is pleased to present the sale of 6225 Lark Rd NW in Sauk rapids. This single owner property was carefully developed over the years by a local well respected builder. This is a truly once in a life opportunity to buy a turn key finished shop & office that was built right. The interior finishes are top of the line and this building is sure to provide your company a good home for decades to come.

- 3,000 SF of finished office / showroom 3,000 SF unfinished
- 24,000 SF of 100% finished and heated shop areas.
- Ample land, outdoor storage & parking.
- Impressive interior finishes.
- Well maintained / single owner building.
- Visible to highway 10.
- 9+ drive in garage doors to access each area as a "bay"
- Full security (heat sensor, motion sensor, etc)