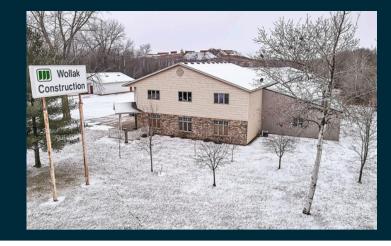

# Finished Shop & Office on Highway 10

#### **OFFERING SUMMARY:**

6225 Lark Rd NW Sauk Rapids, MN 56379

Sale Price: \$2,500,000 (\$82 per square foot)

Lease Price: \$8 per SF NNN basis

Total Size: 30,000 SF combination of office & shop

3 Acres of total land with highway visibility

#### **Outline:**

Parcel Real Estate is pleased to present the sale of 6225 Lark Rd NW in Sauk rapids. This single owner property was carefully developed over the years by a local well respected builder. This is a truly once in a life opportunity to buy a turn key finished shop & office that was built right. The interior finishes are top of the line and this building is sure to provide your company a good home for decades to come.