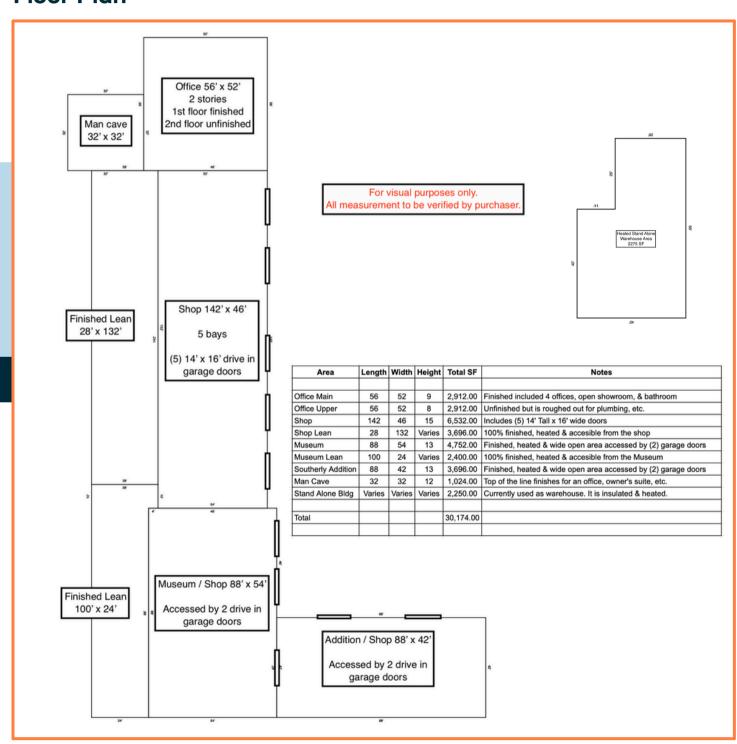

#### Floor Plan

- 3,000 SF of finished office / showroom 3,000 SF unfinished
- 24,000 SF of 100% finished and heated shop areas.
- Ample land, outdoor storage & parking.
- Impressive interior finishes.
- Well maintained / single owner building.
- Visible to highway 10.
- 9+ drive in garage doors to access each area as a "bay"
- Full security (heat sensor, motion sensor, etc)