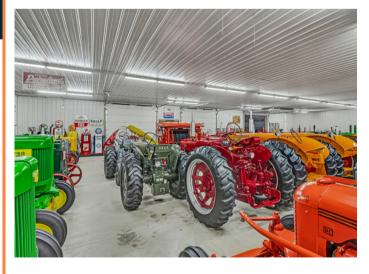

#### **Outline:**

Parcel Real Estate is pleased to present the sale of 6225 Lark Rd NW in Sauk rapids. This single owner property was carefully developed over the years by a local well respected builder. This is a truly once in a life opportunity to buy a turn key finished shop & office that was built right. The interior finishes are top of the line and this building is sure to provide your company a good home for decades to come.

- 3,000 SF of finished office / showroom 3,000 SF unfinished
- 24,000 SF of 100% finished and heated shop areas.
- Ample land, outdoor storage & parking.
- Impressive interior finishes.
- Well maintained / single owner building.
- Visible to highway 10.
- 9+ drive in garage doors to access each area as a "bay"
- Full security (heat sensor, motion sensor, etc)

#### **Description**

Hard to find shop + office done right.

Turn key opportunity.