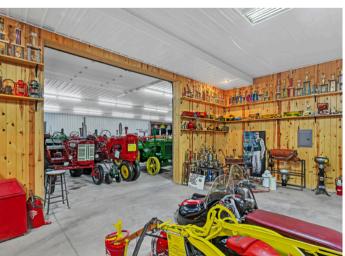

#### **Outline:**

Parcel Real Estate is pleased to present the sale of 6225 Lark Rd NW in Sauk rapids. This single owner property was carefully developed over the years by a local well respected builder. This is a truly once in a life opportunity to buy a turn key finished shop & office that was built right. The interior finishes are top of the line and this building is sure to provide your company a good home for decades to come.

- 3,000 SF of finished office / showroom 3,000 SF unfinished
- 24,000 SF of 100% finished and heated shop areas.
- Ample land, outdoor storage & parking.
- Impressive interior finishes.
- Well maintained / single owner building.
- Visible to highway 10.
- 9+ drive in garage doors to access each area as a "bay"
- Full security (heat sensor, motion sensor, etc)

#### **Description**

Hard to find shop + office done right.

Turn key opportunity.