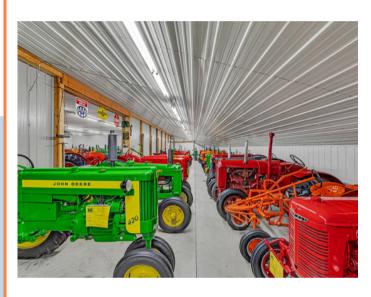

#### **Outline:**

Parcel Real Estate is pleased to present the sale of 6225 Lark Rd NW in Sauk rapids. This single owner property was carefully developed over the years by a local well respected builder. This is a truly once in a life opportunity to buy a turn key finished shop & office that was built right. The interior finishes are top of the line and this building is sure to provide your company a good home for decades to come.

- 3,000 SF of finished office / showroom 3,000 SF unfinished
- 24,000 SF of 100% finished and heated shop areas.
- Ample land, outdoor storage & parking.
- Impressive interior finishes.
- Well maintained / single owner building.
- Visible to highway 10.
- 9+ drive in garage doors to access each area as a "bay"
- Full security (heat sensor, motion sensor, etc)

#### **Description**

Hard to find shop + office done right.

Turn key opportunity.