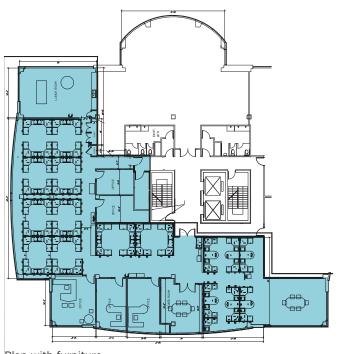

# **FLOOR PLAN**

**Suite 201 - 13,221 SF** 

For more information, contact the Listing Agents:

## **Availability**

| Suite | Size      | Description                                                                                                     |
|-------|-----------|-----------------------------------------------------------------------------------------------------------------|
| 201   | 13,221 SF | Full floor suite<br>Reception, over 20 offices, 4<br>meeting rooms, open area and<br>kitchenette                |
| 401   | 7,591 SF  | Built out suite, furniture in place<br>Reception, 5 offices, large<br>boardroom, open area and servery          |
| 502   | 3,268 SF  | Built out suite, furniture in place<br>Reception, 3 offices on glass, large<br>boardroom, open area and kitchen |