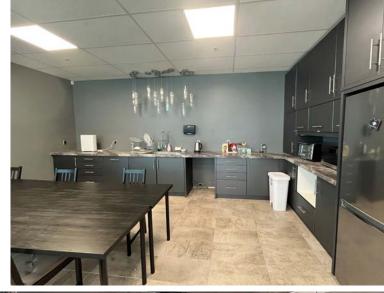

## **Availability**

| Suite | Size      | Description                                                                                                     |
|-------|-----------|-----------------------------------------------------------------------------------------------------------------|
| 201   | 13,221 SF | Full floor suite<br>Reception, over 20 offices, 4<br>meeting rooms, open area and<br>kitchenette                |
| 401   | 7,591 SF  | Built out suite, furniture in place<br>Reception, 5 offices, large<br>boardroom, open area and servery          |
| 502   | 3,268 SF  | Built out suite, furniture in place<br>Reception, 3 offices on glass, large<br>boardroom, open area and kitchen |