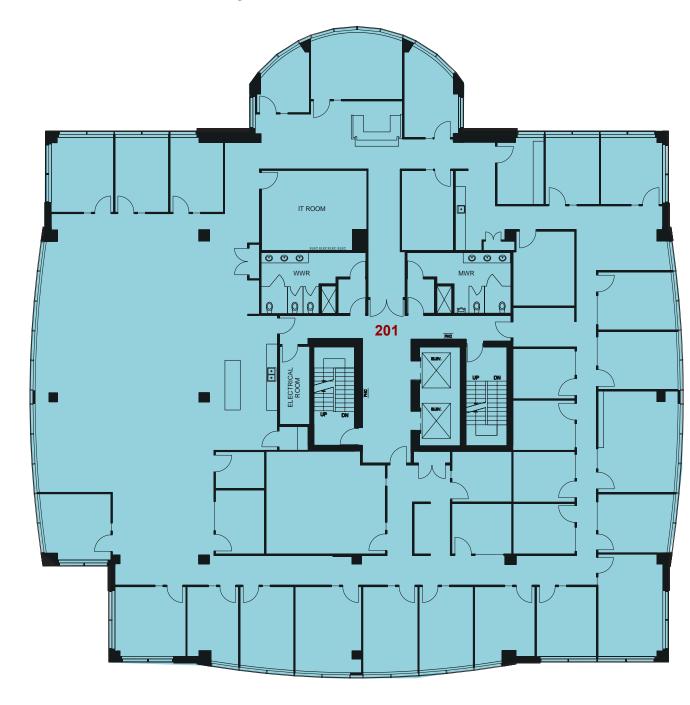

# **FLOOR PLAN**

**Suite 201 - 13,221 SF** 

For more information, contact the Listing Agents:

## **Availability**

| Suite | Size      | Description                                                                                                     |
|-------|-----------|-----------------------------------------------------------------------------------------------------------------|
| 201   | 13,221 SF | Full floor suite<br>Reception, over 20 offices, 4<br>meeting rooms, open area and<br>kitchenette                |
| 401   | 7,591 SF  | Built out suite, furniture in place<br>Reception, 5 offices, large<br>boardroom, open area and servery          |
| 502   | 3,268 SF  | Built out suite, furniture in place<br>Reception, 3 offices on glass, large<br>boardroom, open area and kitchen |