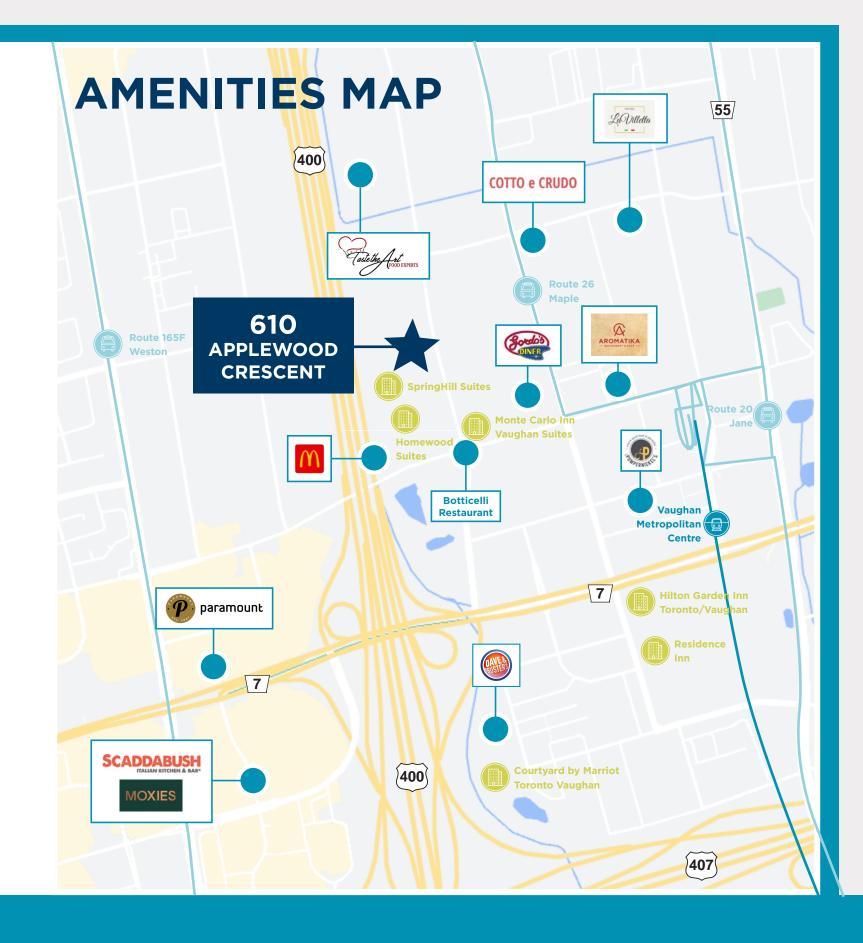

#### **AREA AMENITIES**

Fitness facility, conference centre and hotels, all within walking distance on site

For more information, contact the Listing Agents:

Senior Vice President
416 756 5432
glen.moore@cushwake.com

### **Property Highlights**

- Class A Office Building with easy access to Highway 400 and Highway 407
- Built out suites, available immediately
- Underground parking available
- Walking distance to public transit and Subway
- Adjacent to two hotels with conference centre