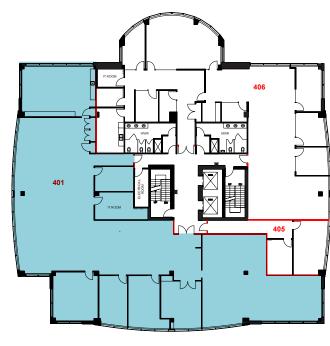

### **Suite 401 - 7,591 SF**

Plan with furniture

## **Availability**

| Suite | Size      | Description                                                                                                     |
|-------|-----------|-----------------------------------------------------------------------------------------------------------------|
| 201   | 13,221 SF | Full floor suite<br>Reception, over 20 offices, 4<br>meeting rooms, open area and<br>kitchenette                |
| 401   | 7,591 SF  | Built out suite, furniture in place<br>Reception, 5 offices, large<br>boardroom, open area and servery          |
| 502   | 3,268 SF  | Built out suite, furniture in place<br>Reception, 3 offices on glass, large<br>boardroom, open area and kitchen |