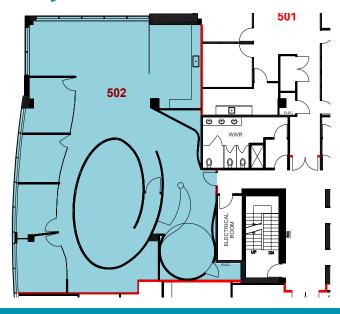

### Suite 502 - 3,268 SF

For more information, contact the Listing Agents:

FOR LEASE

## **Availability**

| Suite | Size      | Description                                                                                                     |
|-------|-----------|-----------------------------------------------------------------------------------------------------------------|
| 201   | 13,221 SF | Full floor suite<br>Reception, over 20 offices, 4<br>meeting rooms, open area and<br>kitchenette                |
| 401   | 7,591 SF  | Built out suite, furniture in place<br>Reception, 5 offices, large<br>boardroom, open area and servery          |
| 502   | 3,268 SF  | Built out suite, furniture in place<br>Reception, 3 offices on glass, large<br>boardroom, open area and kitchen |