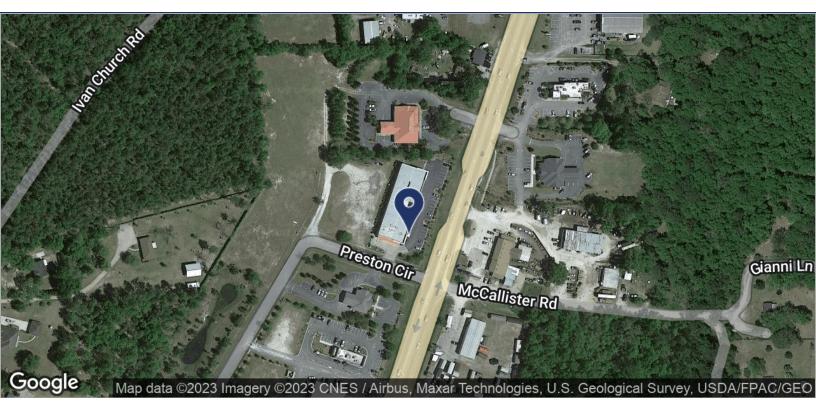

### **LOCATION OVERVIEW**

Shopping plaza is located on the north side of Crawfordville Hwy, and Preston Circle.

**Click Here for Zoning Information** 

## **LOCATION MAPS**