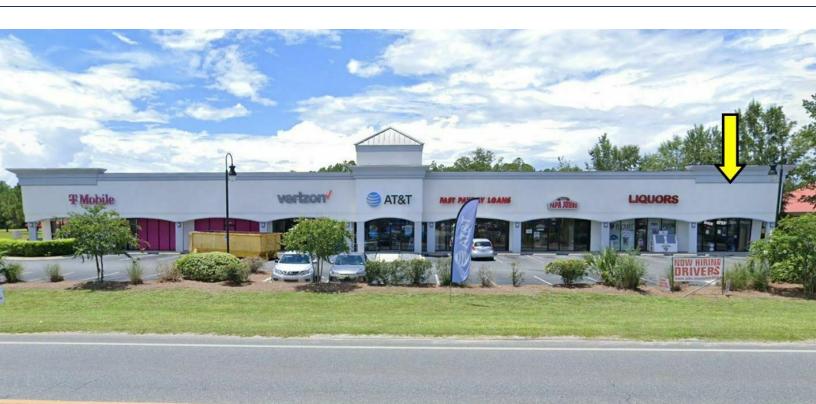

### **OFFERING SUMMARY**

**Available SF:** 1,400-2,835 SF (Unit G)

**Lease Rate:** \$15 PSF/YR

**Lot Size:** 0.96 Acres

Year Built: 2009

**Building Size:** 12,600 SF

**APN:** 19-3S-01W-334-04524-A01

**Zoning:** Commercial

#### **PROPERTY OVERVIEW**

Prime retail/office space located in The Shoppes of Century Park. Tenants include Verizon, T-Mobile, AT&T, Papa Johns and Cell Tech. Available for immediate occupancy. Great visibility and traffic.

Two units combined total 2,835 sq. ft. but can be divided at 1,400 sq. ft. per unit.

### **LOCATION OVERVIEW**

Shopping plaza is located on the north side of Crawfordville Hwy, and Preston Circle.

**Click Here for Zoning Information** 





## **ADDITIONAL PHOTOS**

# SHOPPES OF CENTURY PARK

10 PRESTON CIRCLE, CRAWFORDVILLE, FL 32327





Mark Beaudoin 850.545.0395 mbeaudoin@tlgproperty.com TLG REAL ESTATE SERVICES

3520 Thomasville Road, Suite 200, Tallahassee, FL 32309





## **RETAILER MAP**

# SHOPPES OF CENTURY PARK

10 PRESTON CIRCLE, CRAWFORDVILLE, FL 32327



Mark Beaudoin 850.545.0395 mbeaudoin@tlgproperty.com **TLG REAL ESTATE SERVICES** 

3520 Thomasville Road, Suite 200, Tallahassee, FL 32309





## **LOCATION MAPS**

# SHOPPES OF CENTURY PARK

10 PRESTON CIRCLE, CRAWFORDVILLE, FL 32327





Mark Beaudoin 850.545.0395 mbeaudoin@tlgproperty.com TLG REAL ESTATE SERVICES

3520 Thomasville Road, Suite 200, Tallahassee, FL 32309





## **DEMOGRAPHICS MAP**

# SHOPPES OF CENTURY PARK

10 PRESTON CIRCLE, CRAWFORDVILLE, FL 32327



| POPULATION          | 1 MILE | 5 MILES | 10 MILES |
|---------------------|-----