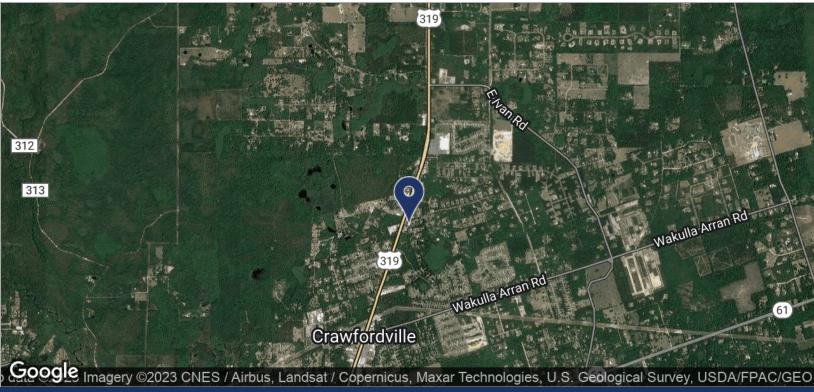

total 2,835 sq. ft. but can be divided at 1,400 sq. ft. per unit.

### **LOCATION OVERVIEW**

Shopping plaza is located on the north side of Crawfordville Hwy, and Preston Circle.

**Click Here for Zoning Information** 





## **ADDITIONAL PHOTOS**

# SHOPPES OF CENTURY PARK

10 PRESTON CIRCLE, CRAWFORDVILLE, FL 32327





Mark Beaudoin 850.545.0395 mbeaudoin@tlgproperty.com TLG REAL ESTATE SERVICES

3520 Thomasville Road, Suite 200, Tallahassee, FL 32309





## **RETAILER MAP**

# SHOPPES OF CENTURY PARK

10 PRESTON CIRCLE, CRAWFORDVILLE, FL 32327



Mark Beaudoin 850.545.0395 mbeaudoin@tlgproperty.com **TLG REAL ESTATE SERVICES** 

3520 Thomasville Road, Suite 200, Tallahassee, FL 32309





## **LOCATION MAPS**

# SHOPPES OF CENTURY PARK

10 PRESTON CIRCLE, CRAWFORDVILLE, FL 32327





Mark Beaudoin 850.545.0395 mbeaudoin@tlgproperty.com TLG REAL ESTATE SERVICES

3520 Thomasville Road, Suite 200, Tallahassee, FL 32309





## **DEMOGRAPHICS MAP**

# SHOPPES OF CENTURY PARK

10 PRESTON CIRCLE, CRAWFORDVILLE, FL 32327



| POPULATION          | 1 MILE | 5 MILES | 10 MILES |
|---------------------|--------|---------|----------|
| TOTAL POPULATION    | 176    | 12,724  | 31,184   |
| MEDIAN AGE          | 41.1   | 39.2    | 40.6     |
| MEDIAN AGE (MALE)   | 38.0   | 37.4    | 40.0     |
| MEDIAN AGE (FEMALE) | 50.9   | 41.0    | 41.9     |
| HOUSEHOLDS & INCOME | 1 MILE | 5 MILES | 10 MILES |
| TOTAL HOUSEHOLDS    | 69     | 5,220   | 12,710   |
| TOTALTIOUSETTOEDS   | 03     | 3,220   | 12,110   |
| # OF PERSONS PER HH | 2.6    | 2.4     | 2.5      |
|