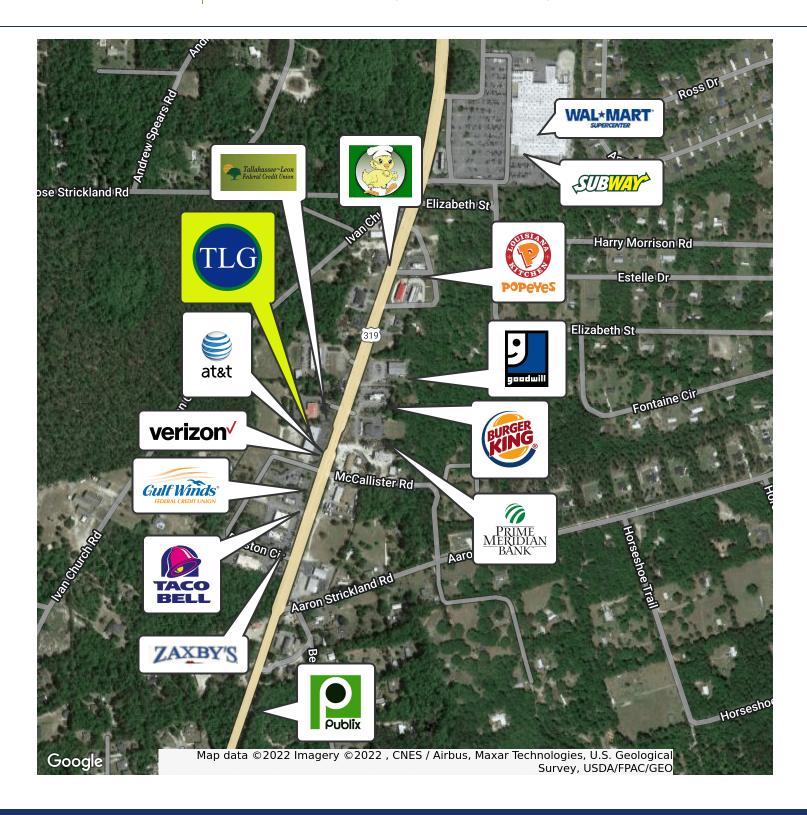

**PROPERTY OVERVIEW**

Prime retail/office space located in The Shoppes of Century Park. Tenants include Verizon, T-Mobile, AT&T, Papa Johns and Cell Tech. Available for immediate occupancy. Great visibility and traffic.

Two units combined total 2,835 sq. ft. but can be divided at 1,400 sq. ft. per unit.

### **LOCATION OVERVIEW**

Shopping plaza is located on the north side of Crawfordville Hwy, and Preston Circle.

**Click Here for Zoning Information** 





## **ADDITIONAL PHOTOS**

# SHOPPES OF CENTURY PARK

10 PRESTON CIRCLE, CRAWFORDVILLE, FL 32327





Mark Beaudoin 850.545.0395 mbeaudoin@tlgproperty.com TLG REAL ESTATE SERVICES

3520 Thomasville Road, Suite 200, Tallahassee, FL 32309





## **RETAILER MAP**

# SHOPPES OF CENTURY PARK

10 PRESTON CIRCLE, CRAWFORDVILLE, FL 32327



Mark Beaudoin 850.545.0395 mbeaudoin@tlgproperty.com **TLG REAL ESTATE SERVICES** 

3520 Thomasville Road, Suite 200, Tallahassee, FL 32309





## **LOCATION MAPS**

# SHOPPES OF CENTURY PARK

10 PRESTON CIRCLE, CRAWFORDVILLE, FL 32327





Mark Beaudoin 850.545.0395 mbeaudoin@tlgproperty.com TLG REAL ESTATE SERVICES

3520 Thomasville Road, Suite 200, Tallahassee, FL 32309





## **DEMOGRAPHICS MAP**

# SHOPPES OF CENTURY PARK

10 PRESTON CIRCLE, CRAWFORDVILLE, FL 32327



| POPULATION          | 1 MILE | 5 MILES | 10 MILES |
|---------------------|--------|---------|----------|
| TOTAL POPULATION    | 176    | 12,724  | 31,184   |
| MEDIAN AGE          | 41.1   | 39.2    | 40.6     |
| MEDIAN AGE (MALE)   | 38.0   | 37.4    | 40.0     |
| MEDIAN AGE (FEMALE) | 50.9   | 41.0    | 41.9