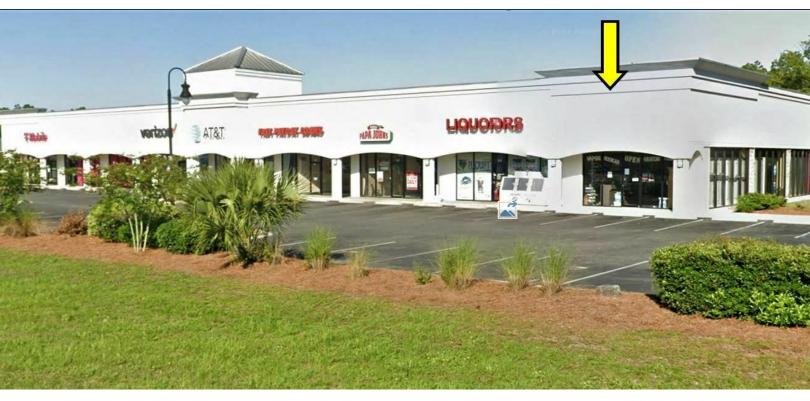

MARK BEAUDOIN

Broker/Associate 850.545.0395 mbeaudoin@tlgproperty.com

Crawfordville, FL 32327

### TLG REAL ESTATE SERVICES

3520 Thomasville Road, Suite 200 Tallahassee, FL 32309 O: 850.385.6363



### **EXECUTIVE SUMMARY**

# SHOPPES OF CENTURY PARK

10 PRESTON CIRCLE, CRAWFORDVILLE, FL 32327



### **OFFERING SUMMARY**

**Available SF:** 1,400-2,835 SF (Unit G)

**Lease Rate:** \$15 PSF/YR

**Lot Size:** 0.96 Acres

Year Built: 2009

**Building Size:** 12,600 SF

**APN:** 19-3S-01W-334-04524-A01

**Zoning:** Commercial

#### **PROPERTY OVERVIEW**

Prime retail/office space located in The Shoppes of Century Park. Tenants include Verizon, T-Mobile, AT&T, Papa Johns and Cell Tech. Available for immediate occupancy. Great visibility and traffic.

Two units combined total 2,835 sq. ft. but can be divided at 1,400 sq. ft. per unit.

### **LOCATION OVERVIEW**

Shopping plaza is located on the north side of Crawfordville Hwy, and Preston Circle.

**Click Here for Zoning Information** 





## **ADDITIONAL PHOTOS**

# SHOPPES OF CENTURY PARK

10 PRESTON CIRCLE, CRAWFORDVILLE, FL 32327