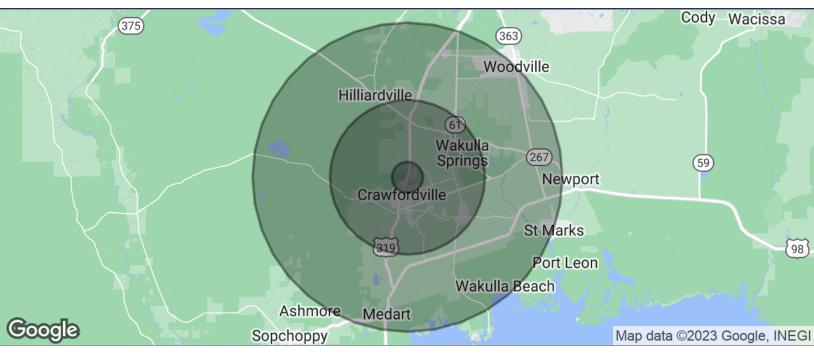

## **DEMOGRAPHICS MAP**

# SHOPPES OF CENTURY PARK

10 PRESTON CIRCLE, CRAWFORDVILLE, FL 32327

| POPULATION          | 1 MILE | 5 MILES | 10 MILES |
|---------------------|--------|---------|----------|
| TOTAL POPULATION    | 176    | 12,724  | 31,184   |
| MEDIAN AGE          | 41.1   | 39.2    | 40.6     |
| MEDIAN AGE (MALE)   | 38.0   | 37.4    | 40.0     |
| MEDIAN AGE (FEMALE) | 50.9   | 41.0    | 41.9     |
| HOUSEHOLDS & INCOME | 1 MILE | 5 MILES | 10 MILES |
| TOTAL HOUSEHOLDS    | 69     | 5,220   | 12,710   |
| TOTALTIOUSETTOEDS   | 03     | 3,220   | 12,110   |
| # OF PERSONS PER HH | 2.6    | 2.4     | 2.5      |
|                     |        | ,       | ,        |