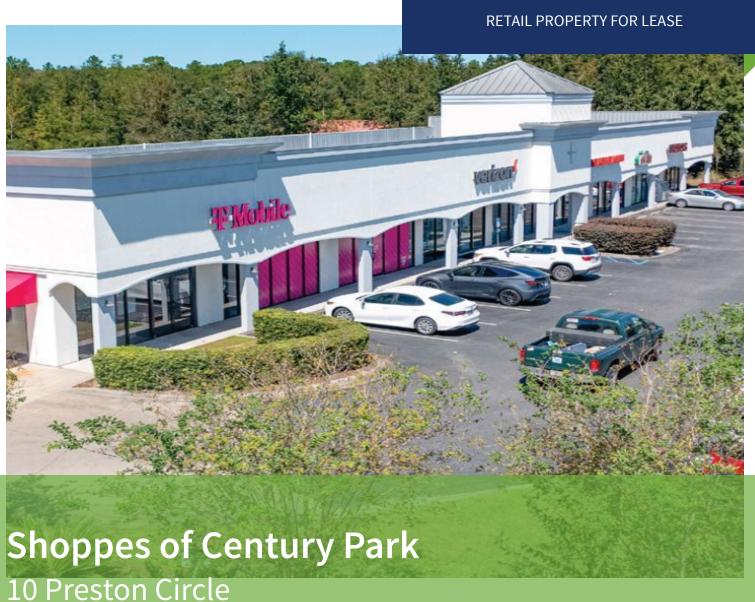

# SHOPPES OF CENTURY PARK

10 PRESTON CIRCLE, CRAWFORDVILLE, FL 32327

#### **PROPERTY OVERVIEW**

Prime retail/office space located in The Shoppes of Century Park. Tenants include Verizon, T-Mobile, AT&T, Papa Johns and Cell Tech. Available for immediate occupancy. Great visibility and traffic.