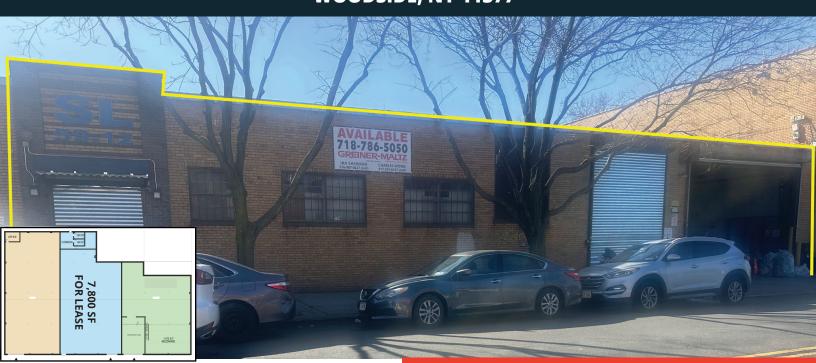

# 7,800 SF AVAILABLE IMMEDIATELY 59-12 37th Avenue woodside, NY 11377

**PROPERTY OVERVIEW:** 

BLOCK/LOT: 1214/53 BUILDING SIZE: 27,500 SF

### **FEATURES**

- 7,800 SF AVAILABLE NOW
- DRIVE-IN LOADING
- HEAVY POWER
- FULLY SPRINKLERED
- IMMEDIATE ACCESS TO ALL TRANSPORTATION ROUTES
- WALK TO THE 61ST 7 AND WOODSIDE Doing Island Rail Road
- MINUTES FROM 495 278
- AND THE MANHATTAN AND QUEENSBORO BRIDGES