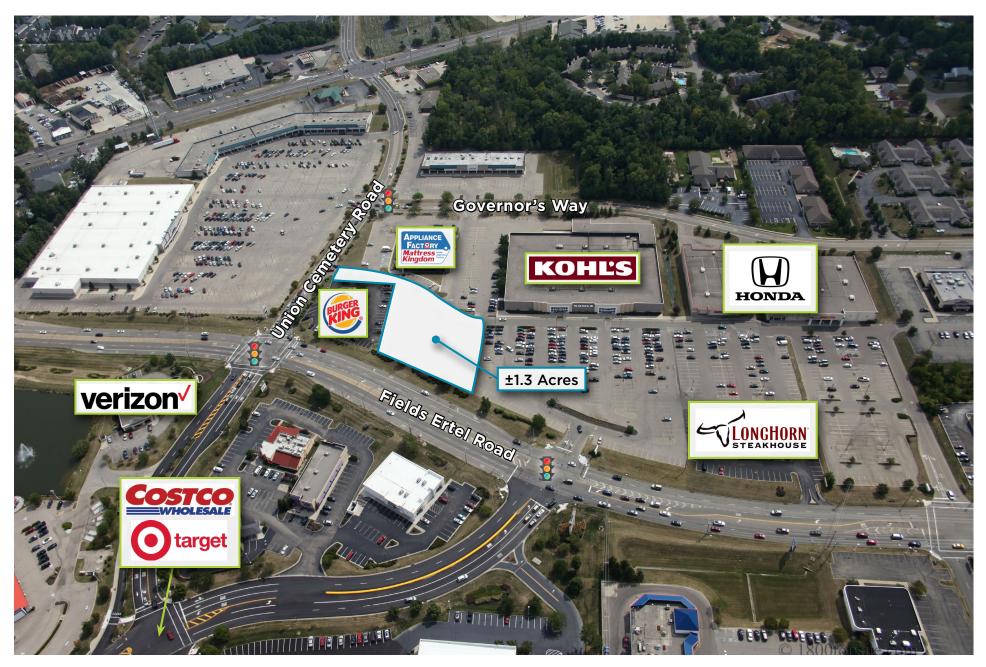

# New Signalized Outlot with Kohl's on Fields Ertel Road

Cincinnati, Ohio | Fields Ertel regional market

Lease located in one of Cincinnati's most dynamic retail areas off of Fields Ertel Road. Located in front of a 80,864 s.f. Kohl's along Fields Ertel Road and near many other national retailers like Target, Costco, Meijer and Best Buy.

### Surrounding Retailers

## New Signalized Outlot with Kohl's on Fields Ertel Road

Cincinnati, Ohio | Fields Ertel regional market

Tenant names, building sizes and shopping center configuration are subject to change.