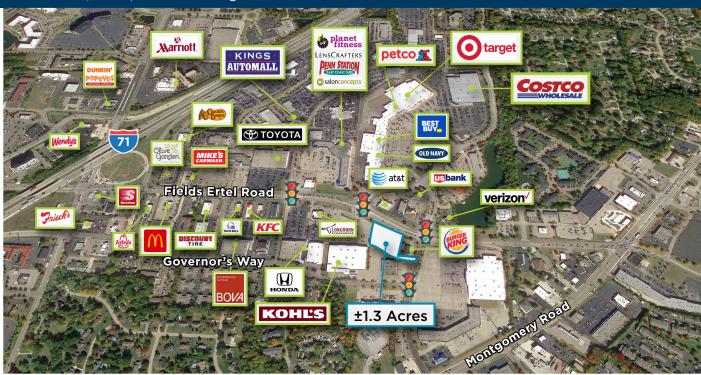

# New Signalized Outlot with Kohl's on Fields Ertel Road

Cincinnati, Ohio | Fields Ertel regional market

Lease located in one of Cincinnati's most dynamic retail areas off of Fields Ertel Road. Located in front of a 80,864 s.f. Kohl's along Fields Ertel Road and near many other national retailers like Target, Costco, Meijer and Best Buy.

### Surrounding Retailers

#### **Traffic Counts**

Fields Ertel Road: 58,984 Montgomery Road: 22,806 Interstate 71: 45,813