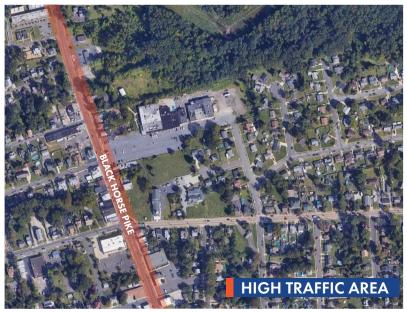

# **AREA HIGHLIGHTS**

- ✓ Flex space available for lease with three overheads doors and plenty of onsite parking. Conveniently located on the Black Horse Pike minutes from Route 42, I-295 and the Atlantic City Expressway
- Located in the Blackwood West District (BWD) created to promote the revitalization of the Blackwood Commercial District. Permitted use are a mix of commercial, institutional and residential. Additional zoning details are available
- ✓ There are also individual office suites available for lease