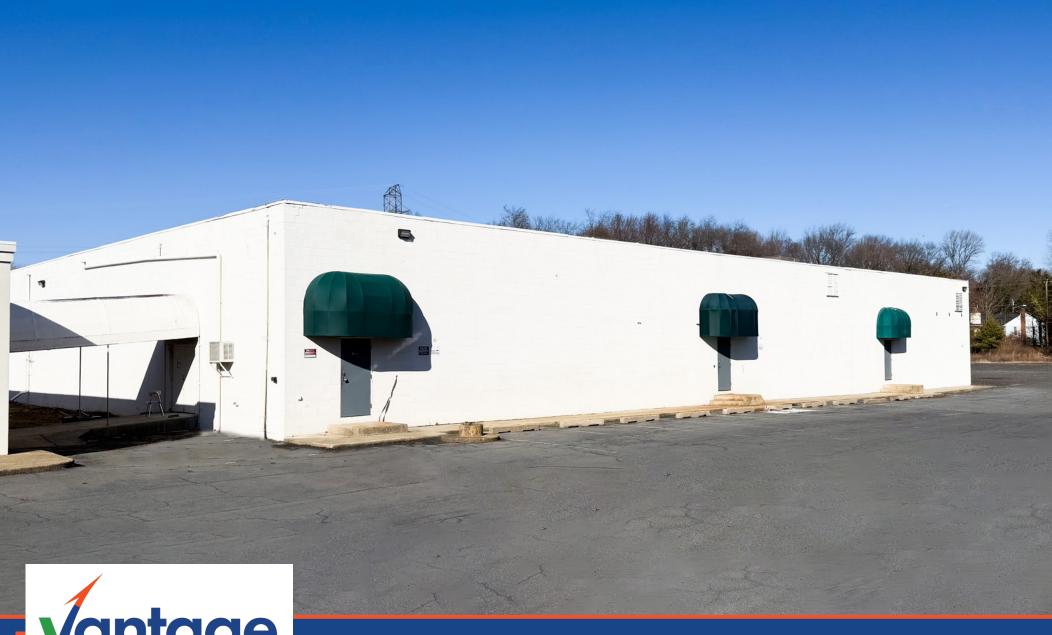

# **AREA HIGHLIGHTS**

- ✓ Flex space available for lease with three overheads doors and plenty of onsite parking. Conveniently located on the Black Horse Pike minutes from Route 42, I-295 and the Atlantic City Expressway
- Located in the Blackwood West District (BWD) created to promote the revitalization of the Blackwood Commercial District. Permitted use are a mix of commercial, institutional and residential. Additional zoning details are available
- ✓ There are also individual office suites available for lease

# **PROPERTY HIGHLIGHTS**