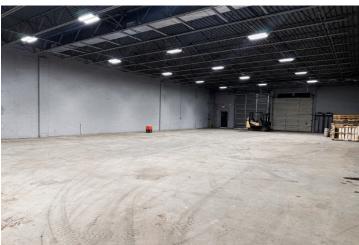

# **AREA HIGHLIGHTS**

- ✓ Flex space available for lease with three overheads doors and plenty of onsite parking. Conveniently located on the Black Horse Pike minutes from Route 42, I-295 and the Atlantic City Expressway
- Located in the Blackwood West District (BWD) created to promote the revitalization of the Blackwood Commercial District. Permitted use are a mix of commercial, institutional and residential. Additional zoning details are available
- ✓ There are also individual office suites available for lease

# **PROPERTY HIGHLIGHTS**