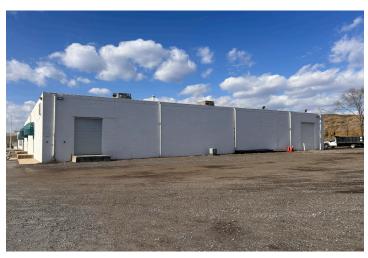

# **AREA HIGHLIGHTS**

- ✓ Flex space available for lease with three overheads doors and plenty of onsite parking. Conveniently located on the Black Horse Pike minutes from Route 42, I-295 and the Atlantic City Expressway
- Located in the Blackwood West District (BWD) created to promote the revitalization of the Blackwood Commercial District. Permitted use are a mix of commercial, institutional and residential. Additional zoning details are available
- ✓ There are also individual office suites available for lease

# **PROPERTY HIGHLIGHTS**