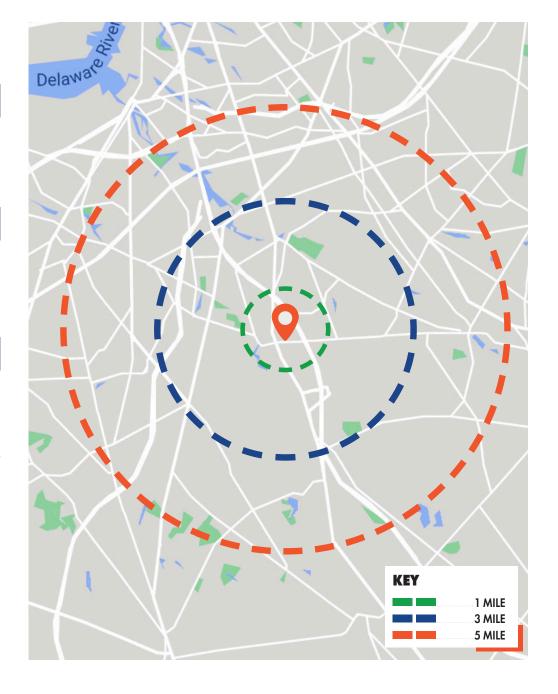

# **DEMOGRAPHICS**

| POPULATION                 | 1 MILE | 3 MILE | 5 MILE  |
|----------------------------|--------|--------|---------|
| 2022 POPULATION            | 9,694  | 67,915 | 209,166 |
| 2027 POPULATION PROJECTION | 9,597  | 68,175 | 210,303 |

| HOUSEHOLDS                | 1MILE | 3 MILE | 5 MILE |
|---------------------------|-------|--------|--------|
| 2022 HOUSEHOLDS           | 3,831 | 25,937 | 81,012 |
| 2027 HOUSEHOLD PROJECTION | 3,787 | 26,035 | 81,488 |

| INCOME                   | 1MILE     | 3 MILE    | 5 MILE    |
|--------------------------|-----------|-----------|-----------|
| AVERAGE HOUSEHOLD INCOME | \$186,201 | \$210,769 | \$199,480 |
| MEDIAN HOUSEHOLD INCOME  | \$67,349  | \$76,989  | \$75,769  |