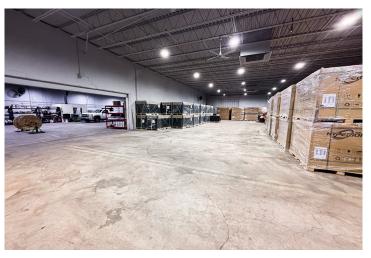

# **AREA HIGHLIGHTS**

- ✓ Flex space available for lease with three overheads doors and plenty of onsite parking. Conveniently located on the Black Horse Pike minutes from Route 42, I-295 and the Atlantic City Expressway
- Located in the Blackwood West District (BWD) created to promote the revitalization of the Blackwood Commercial District. Permitted use are a mix of commercial, institutional and residential. Additional zoning details are available
- ✓ There are also individual office suites available for lease