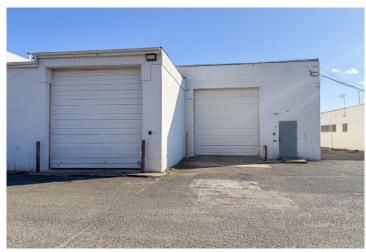

# **AREA HIGHLIGHTS**

- ✓ Flex space available for lease with three overheads doors and plenty of onsite parking. Conveniently located on the Black Horse Pike minutes from Route 42, I-295 and the Atlantic City Expressway
- Located in the Blackwood West District (BWD) created to promote the revitalization of the Blackwood Commercial District. Permitted use are a mix of commercial, institutional and residential. Additional zoning details are available
- ✓ There are also individual office suites available for lease

# **PROPERTY HIGHLIGHTS**