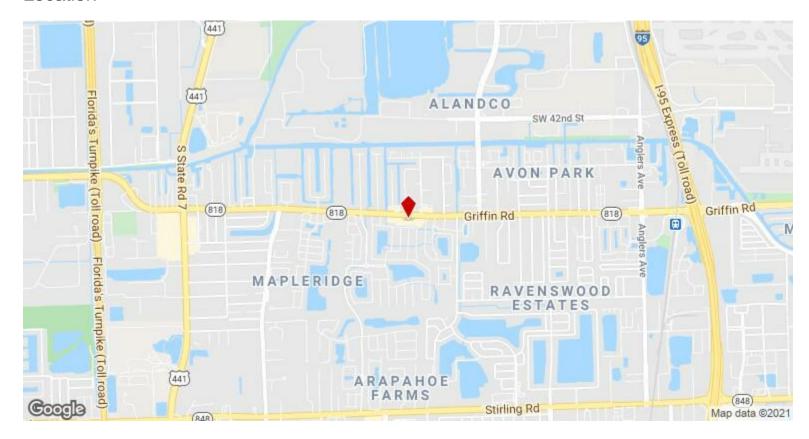

|
| Salon Centric by L'oreale        | 2,800       |               |

#### 3300-3350 Griffin Rd, Fort Lauderdale, FL 33312



**Building Photo** 

### Listing space

#### 1st Floor

Space Available 980 SF

Rental Rate \$22.00 /SF/Yr Date Available 30 Days

Service Type Modified Gross Built Out As Standard Retail

Space Type Relet
Space Use Retail
Lease Term 1 - 5 Years

980 sf space was recently used for dog/cat grooming.

3300-3350 Griffin Rd, Fort Lauderdale, FL 33312

## Property Photos





Building Photo Building Photo

3300-3350 Griffin Rd, Fort Lauderdale, FL 33312

## Property Photos





Building Photo Building Photo

3300-3350 Griffin Rd, Fort Lauderdale, FL 33312

## Property Photos



Building Photo

3300-3350 Griffin Rd, Fort Lauderdale, FL 33312

### Location