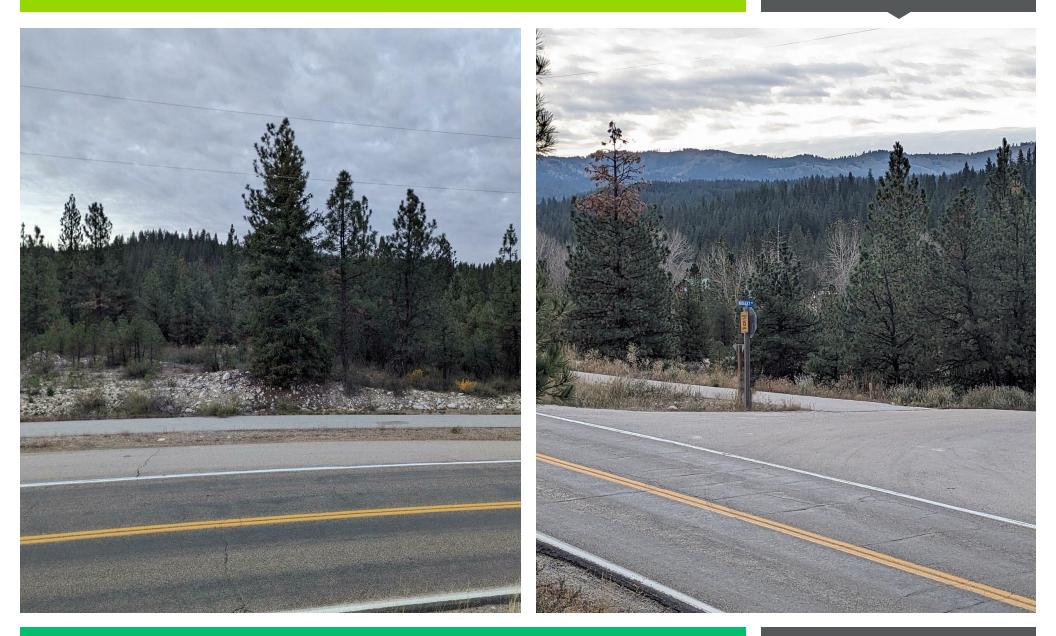

### **PROPERTY HIGHLIGHTS**

- Excellent visibility along one of Idaho's scenic byways providing access to Sawtooth National Recreation Area from the Treasure Valley
- City Services available
- Approximately 1/2 mile of Hwy 21 frontage
- Only 30 minutes from Boise Valley
- Incredible growth area with deep history and charm
- Parcels can be sold together or separately
- Excellent location for RV storage, RV park or tiny home community