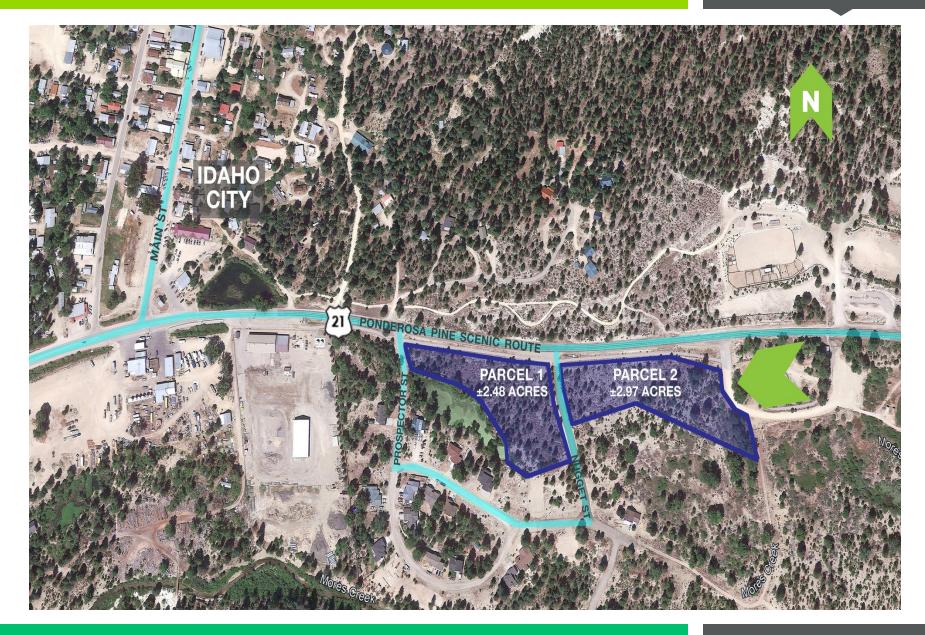

#### LOCATION INFORMATION

| STREET<br>ADDRESS | TBD Hwy 21                          |
|-------------------|-------------------------------------|
| CITY, STATE,ZIP   | Idaho City, ID<br>83631             |
| COUNTY            | Boise                               |
| ZONING            | Commercial                          |
| ACRES             | ±5.49 total                         |
|                   | Parcel 1:: ±2.48<br>Parcel 2: ±2.97 |
| PRICE             | \$549,000                           |

### **PROPERTY HIGHLIGHTS**

- Excellent visibility along one of Idaho's scenic byways providing access to Sawtooth National Recreation Area from the Treasure Valley
- City Services available
- Approximately 1/2 mile of Hwy 21 frontage
- Only 30 minutes from Boise Valley
- Incredible growth area with deep history and charm
- Parcels can be sold together or separately
- Excellent location for RV storage, RV park or tiny home community