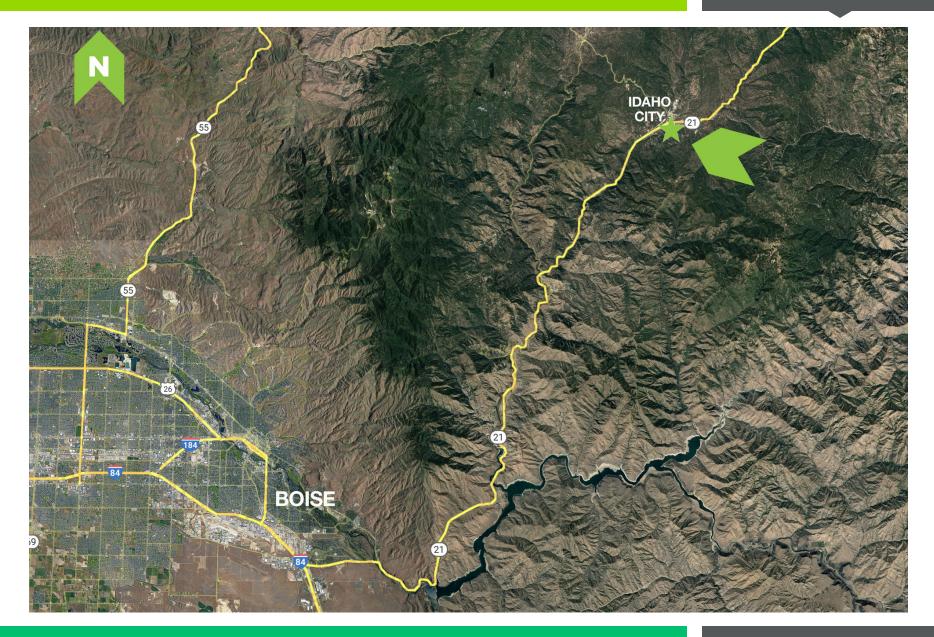

### **PROPERTY HIGHLIGHTS**

- Excellent visibility along one of Idaho's scenic byways providing access to Sawtooth National Recreation Area from the Treasure Valley
- City Services available
- Approximately 1/2 mile of Hwy 21 frontage
- Only 30 minutes from Boise Valley
- Incredible growth area with deep history and charm
- Parcels can be sold together or separately
- Excellent location for RV storage, RV park or tiny home community