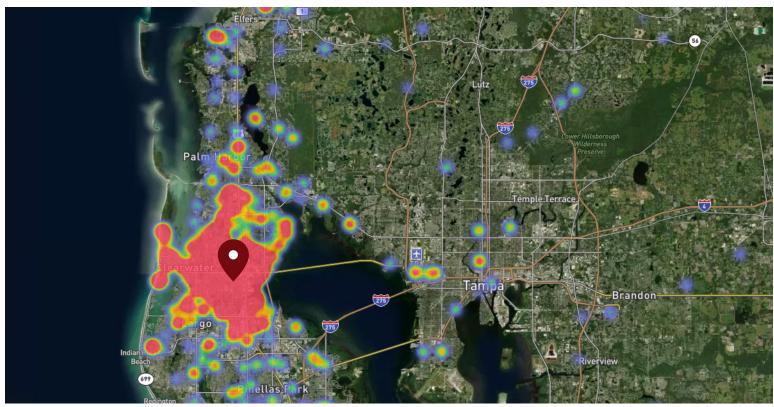

#### SITE VISIT DENSITY

Red, orange, and yellow colors represent the location of 60% of site visitors

Data provided by Placer Labs Inc. (www.placer.ai)