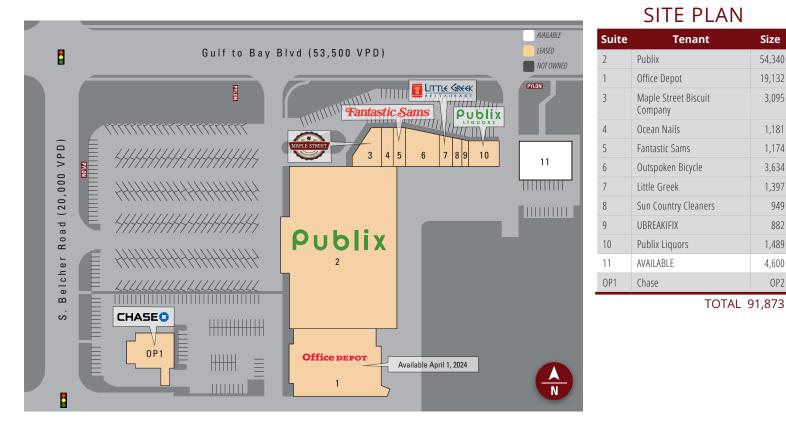

## **PROPERTY HIGHLIGHTS**

- Tampa MSA Pinellas County
- Anchored by Publix and Office Depot
- Five Miles from Downtown Clearwater and Clearwater Beach
- Less than One Mile from Clearwater High School
- Well Positioned at the High Traffic Intersection of Highway 60 and Belcher Road
- Densely Populated Trade Area
- Combined Traffic Count of 73,500 VPD