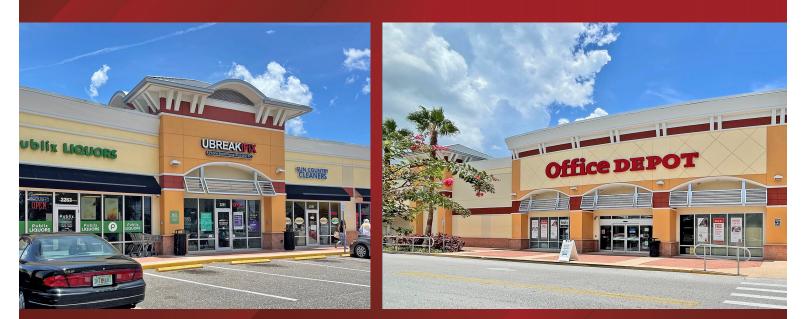

## **PROPERTY HIGHLIGHTS**

- Tampa MSA Pinellas County
- Anchored by Publix and Office Depot
- Five Miles from Downtown Clearwater and Clearwater Beach
- Less than One Mile from Clearwater High School
- Well Positioned at the High Traffic Intersection of Highway 60 and Belcher Road
- Densely Populated Trade Area
- Combined Traffic Count of 73,500 VPD