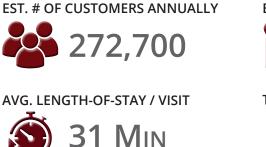

## FOOT TRAFFIC OVERVIEW

Data provided by Placer Labs Inc. (www.placer.ai) April 1, 2022 - March 31, 2023

EST. # OF VISITS ANNUALLY

**TOP 3 DAYS** Saturday Sunday Friday

**# OF VISITS** 161,580 159,336

139.469

AVG. VISITS / CUSTOMER

**# OF VISITS** 141,854 140,448 133.186