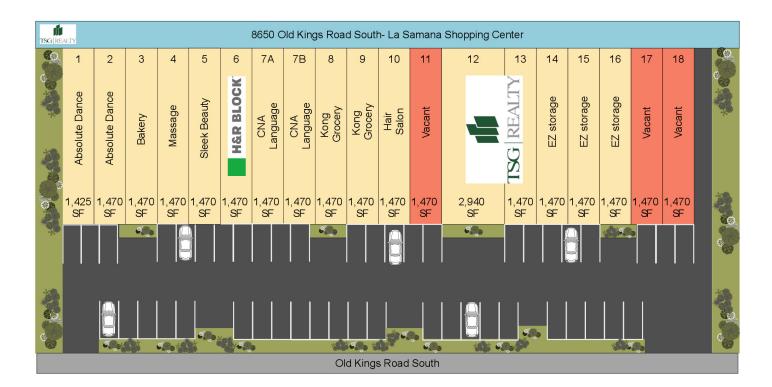

#### **PROPERTY OVERVIEW**

There are 2 spaces available in La Samana Shopping Center where a business can join a European Bakery, Asian Market & a Boutique.

#### **PROPERTY HIGHLIGHTS**

- Premier Shopping Center near busy Baymeadows Road
- Build to Custom Suites
- Great Neighborhood's with Disposable Income

| SPACES                      | LEASE RATE    | SPACE SIZE |
|-----------------------------|---------------|------------|
| 8650 Old Kings Road Unit 11 | \$11.95 SF/yr | 1,470 SF   |