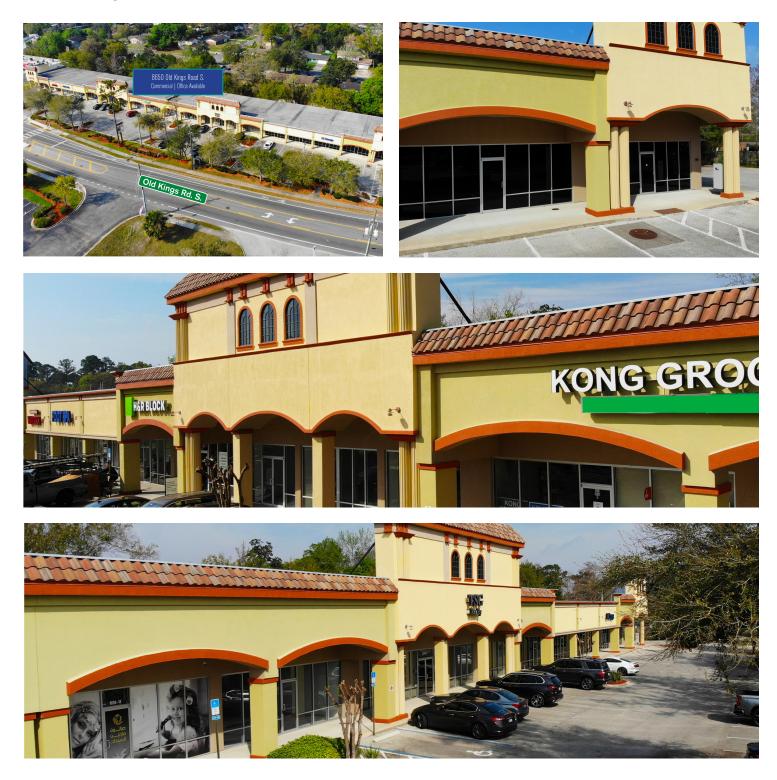

#### **PROPERTY OVERVIEW**

There are 2 spaces available in La Samana Shopping Center where a business can join a European Bakery, Asian Market & a Boutique.

#### **PROPERTY HIGHLIGHTS**

- Premier Shopping Center near busy Baymeadows Road
- Build to Custom Suites
- Great Neighborhood's with Disposable Income

| SPACES                      | LEASE RATE    | SPACE SIZE |
|-----------------------------|---------------|------------|
| 8650 Old Kings Road Unit 11 | \$11.95 SF/yr | 1,470 SF   |