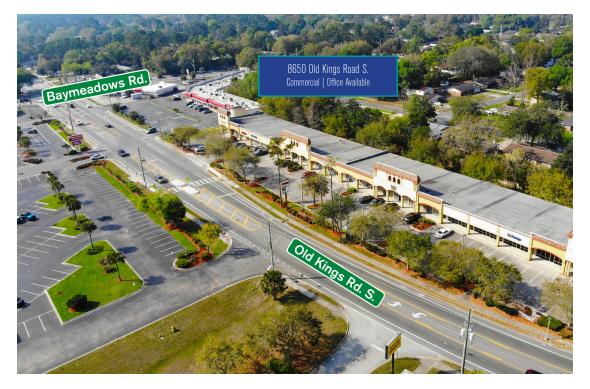

8650 Old Kings Road Jacksonville, FL 32217

#### **LOCATION OVERVIEW**

Located just off Baymeadows Road in the Southside part of Jacksonville.