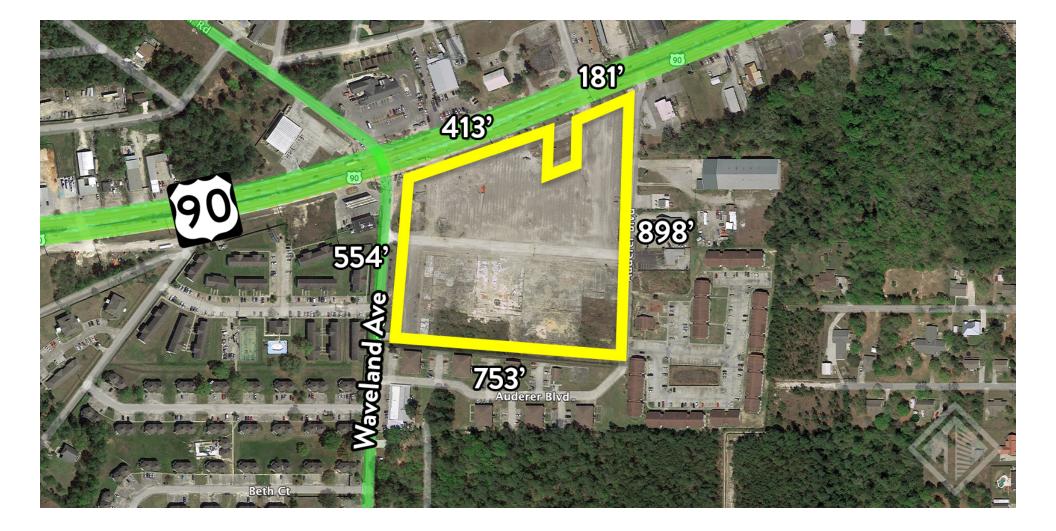

#### **PROPERTY DESCRIPTION**

SOUTHEAST COMMERCIAL is pleased to offer ~12 Acres on the southeast corner of Highway 90 and Waveland Avenue. Owner will subdivide lots of .5 acre and larger. The property is located at a 4-way signalized intersection of the divided four lane Highway 90, with over ~1,000' of road frontage, and excellent ingress-egress via additional turning bays on Hwy 90 at the east end of the property. Zoning is C-3 Commercial, which is one of the highest of the commercial zoning classifications. Potential uses allow for multifamily, retail, office, automotive, grocery, restaurant, hotel, and other uses as typically seen on on major U.S. Highways.

#### **PROPERTY HIGHLIGHTS**

- Located at a 4-Way Signalized Intersection
- Highway 90 and Waveland Avenue Frontage
- Zoned C-3 Commercial
- 2022 Taxes: \$13,087

#### **OFFERING SUMMARY**

| Sale Price: | \$1,250,000               |
|-------------|---------------------------|
| Lot Size:   | 12 Acres (Will Subdivide) |