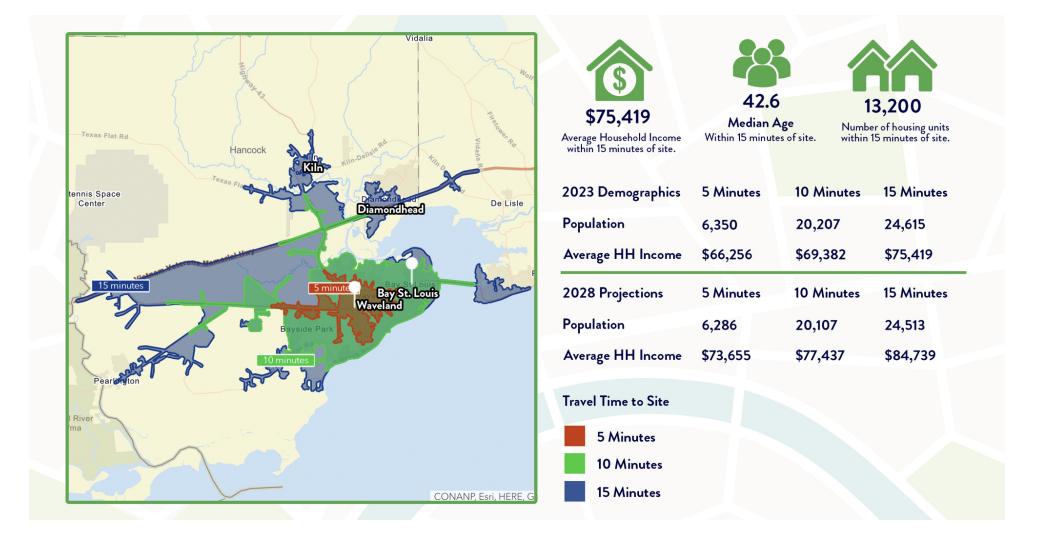

AL MONTE LUFFEY • PRINCIPAL

OFFICE: 228.276.2700 MOBILE: 228.547.0707 tcarlson@southeastcre.com

OFFICE: 228.276.2700 MOBILE: 228.547.1953 mluffey@southeastcre.com



LAND FOR SALE





## SOUTHEAST CORNER OF HWY 90 & WAVELAND AVE

709 US-90, Waveland, MS 39520

TIM CARLSON • PRINCIPAL MONTE LUFFEY • PRINCIPAL

OFFICE: 228.276.2700 MOBILE: 228.547.0707 tcarlson@southeastcre.com LUFFEY • PRINCIPAL OFFICE: 228.276.2700 MOBILE: 228.547.1953 mluffey@southeastcre.com



LAND FOR SALE





LAND FOR SALE

**AREA DEMOGRAPHICS** 

## SOUTHEAST CORNER OF HWY 90 & WAVELAND AVE

709 US-90, Waveland, M<u>S 39520</u>

TIM CARLSON • PRINCIPAL MONTE LUFFEY • PRINCIPAL

OFFICE: 228.276.2700 MOBILE: 228.547.0707 tcarlson@southeastcre.com OFFICE: 228.276.2700

MOBILE: 228.547.1953 mluffey@southeastcre.com