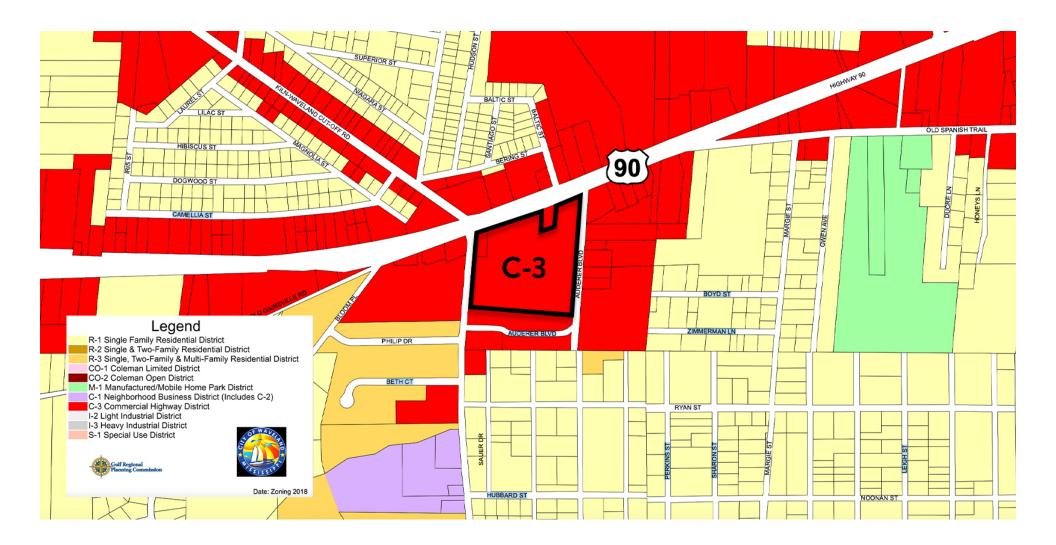

#### **PROPERTY DESCRIPTION**

SOUTHEAST COMMERCIAL is pleased to offer ~12 Acres on the southeast corner of Highway 90 and Waveland Avenue. Owner will subdivide lots of .5 acre and larger. The property is located at a 4-way signalized intersection of the divided four lane Highway 90, with over ~1,000' of road frontage, and excellent ingress-egress via additional turning bays on Hwy 90 at the east end of the property. Zoning is C-3 Commercial, which is one of the highest of the commercial zoning classifications. Potential uses allow for multifamily, retail, office, automotive, grocery, restaurant, hotel, and other uses as typically seen on on major U.S. Highways.

#### **PROPERTY HIGHLIGHTS**

- Located at a 4-Way Signalized Intersection
- Highway 90 and Waveland Avenue Frontage
- Zoned C-3 Commercial
- 2022 Taxes: \$13,087