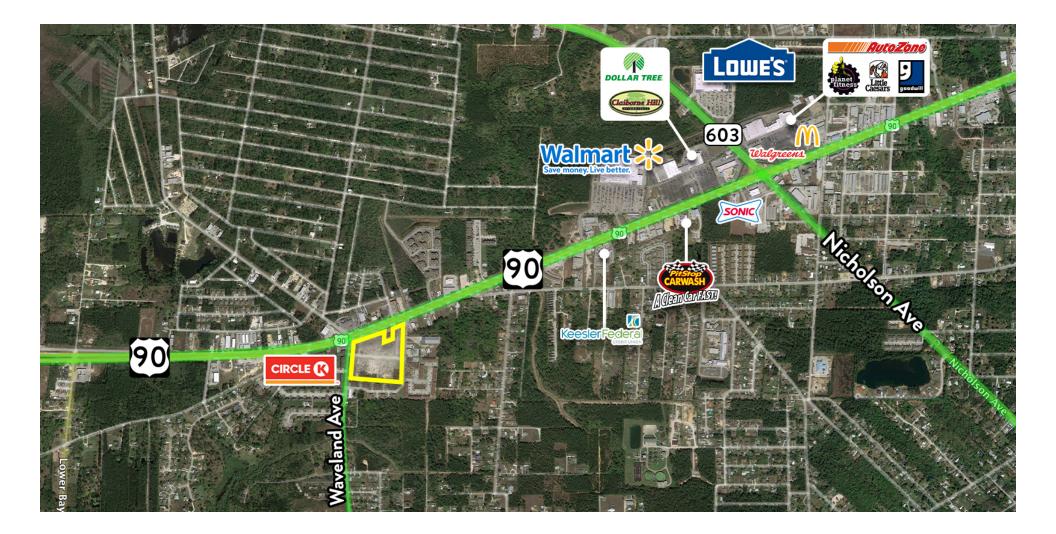

#### **PROPERTY DESCRIPTION**

SOUTHEAST COMMERCIAL is pleased to offer ~12 Acres on the southeast corner of Highway 90 and Waveland Avenue. Owner will subdivide lots of .5 acre and larger. The property is located at a 4-way signalized intersection of the divided four lane Highway 90, with over ~1,000' of road frontage, and excellent ingress-egress via additional turning bays on Hwy 90 at the east end of the property. Zoning is C-3 Commercial, which is one of the highest of the commercial zoning classifications. Potential uses allow for multifamily, retail, office, automotive, grocery, restaurant, hotel, and other uses as typically seen on on major U.S. Highways.

#### **PROPERTY HIGHLIGHTS**

- Located at a 4-Way Signalized Intersection
- Highway 90 and Waveland Avenue Frontage
- Zoned C-3 Commercial
- 2022 Taxes: \$13,087