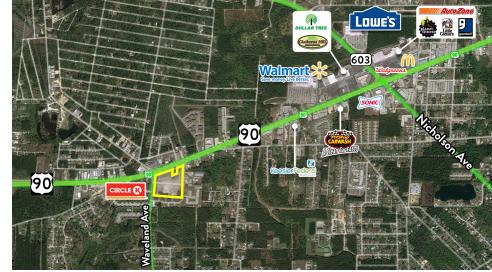

#### **PROPERTY DESCRIPTION**

SOUTHEAST COMMERCIAL is pleased to offer ~12 Acres on the southeast corner of Highway 90 and Waveland Avenue. Owner will subdivide lots of .5 acre and larger. The property is located at a 4-way signalized intersection of the divided four lane Highway 90, with over ~1,000' of road frontage, and excellent ingress-egress via additional turning bays on Hwy 90 at the east end of the property. Zoning is C-3 Commercial, which is one of the highest of the commercial zoning classifications. Potential uses allow for multifamily, retail, office, automotive, grocery, restaurant, hotel, and other uses as typically seen on on major U.S. Highways.

#### **PROPERTY HIGHLIGHTS**

- Located at a 4-Way Signalized Intersection
- Highway 90 and Waveland Avenue Frontage
- Zoned C-3 Commercial
- 2022 Taxes: \$13,087