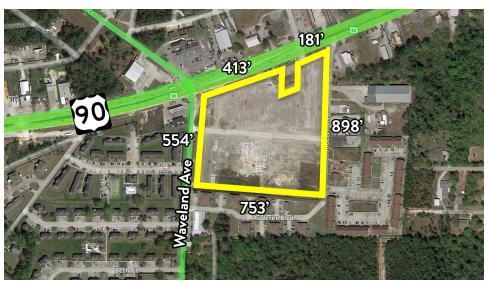

#### **PROPERTY DESCRIPTION**

SOUTHEAST COMMERCIAL is pleased to offer ~12 Acres on the southeast corner of Highway 90 and Waveland Avenue. Owner will subdivide lots of .5 acre and larger. The property is located at a 4-way signalized intersection of the divided four lane Highway 90, with over ~1,000' of road frontage, and excellent ingress-egress via additional turning bays on Hwy 90 at the east end of the property. Zoning is C-3 Commercial, which is one of the highest of the commercial zoning classifications. Potential uses allow for multifamily, retail, office, automotive, grocery, restaurant, hotel, and other uses as typically seen on on major U.S. Highways.

#### **PROPERTY HIGHLIGHTS**

- Located at a 4-Way Signalized Intersection
- Highway 90 and Waveland Avenue Frontage
- Zoned C-3 Commercial
- 2022 Taxes: \$13,087

#### **OFFERING SUMMARY**

| Sale Price: | \$1,250,000               |
|-------------|---------------------------|
| Lot Size:   | 12 Acres (Will Subdivide) |