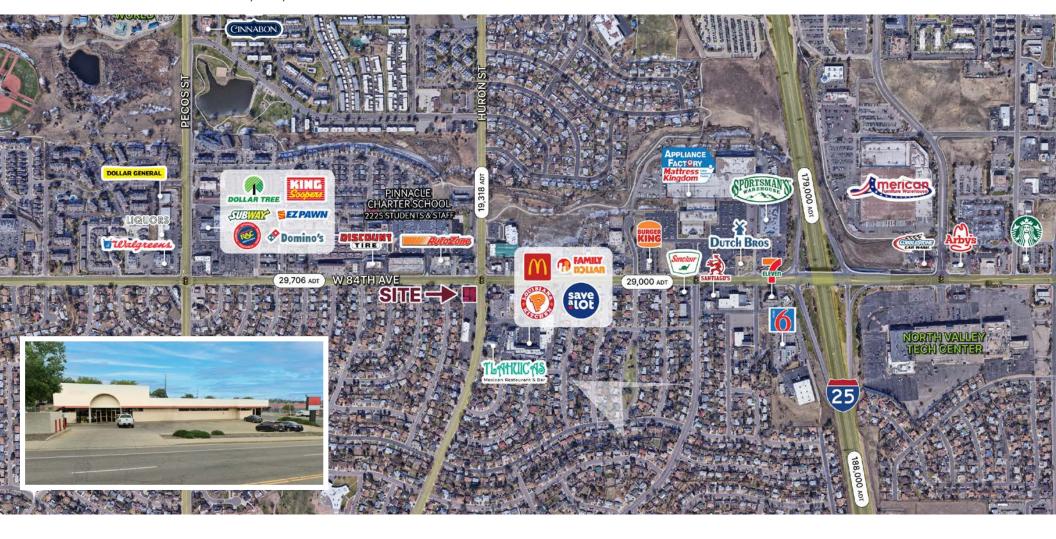

# 84th Ave & Huron St

800 W 84TH AVE DENVER, CO, 80260

# **Property Details**

- 5,173 SF "Stand alone" Building
- 2nd generation space for sale or lease
- Hard corner visibility with pylon signage available
- Located directly across from Save A Lot-anchored center
- Over 29,000 Vehicles Per Day (VPD) on W. 84th Ave

## **TRAFFIC COUNTS**

- 84 AVE EAST OF GREENWOOD BLVD 29,000 ADT (ESRI 2019)
- GREENWOOD BLVD WEST OF 84TH AVE 29,706 ADT (ESRI 2019)
- GREENWOOD BLVD NORTH OF 84TH AVE 19,318 ADT (ESRI 2018)
- GREENWOOD BLVD SOUTH OF 84TH AVE 7,479ADT (ESRI 2021)