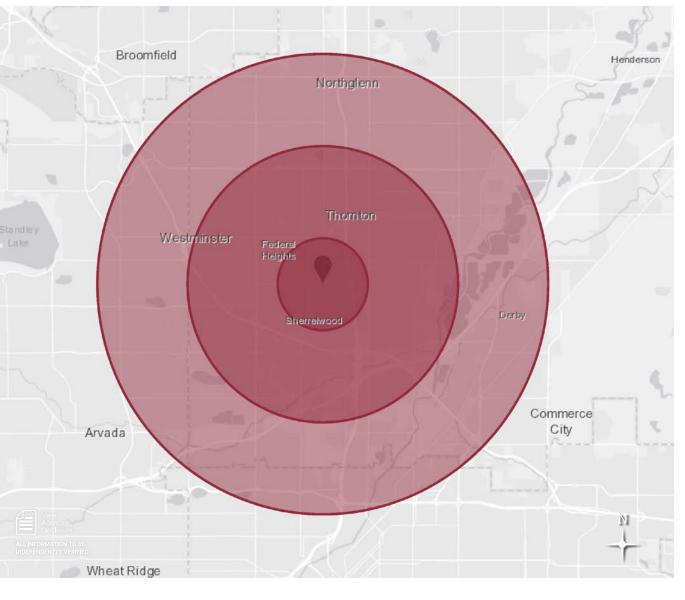

## **DEMOGRAPHICS**

| TOTAL<br>POPULATION      | 1M | 20,500    |
|--------------------------|----|-----------|
|                          | 3M | 146,965   |
|                          | 5M | 327,484   |
| AVERAGE<br>ANNUAL INCOME | 1M | \$85,582  |
|                          | 3M | \$99,587  |
|                          | 5M | \$110,580 |
| DAYTIME<br>POPULATION    | 1M | 15,144    |
|                          | 3M | 51,145    |
|                          | 5M | 132,585   |

SOURCE: ESRI 2024