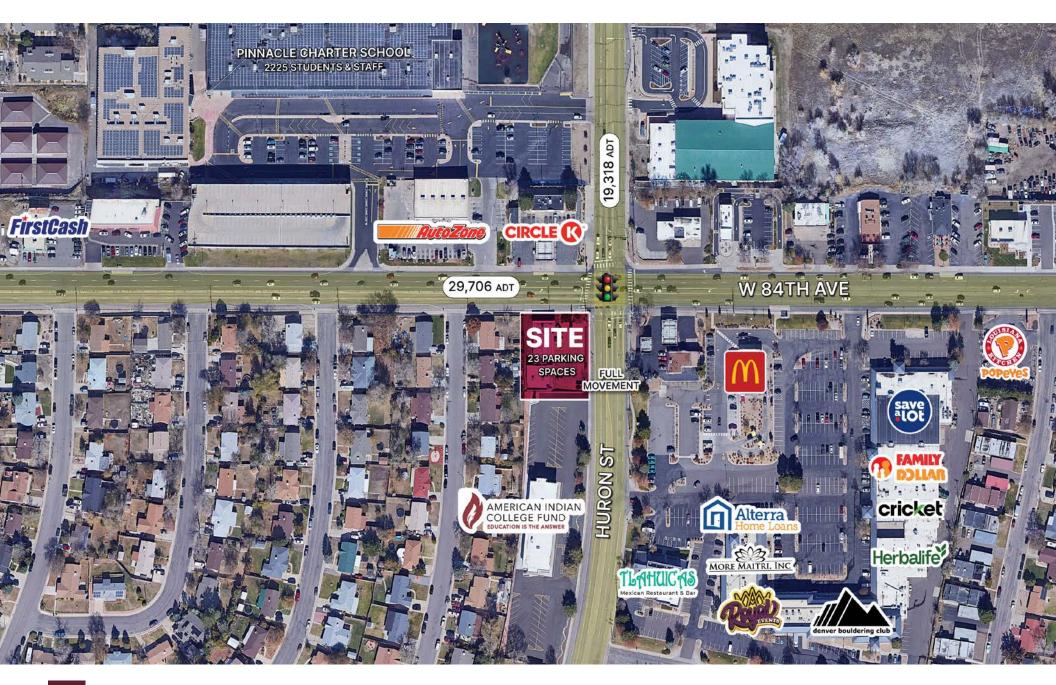

# 84th Ave & Huron St

800 W 84TH AVE DENVER, CO, 80260

# **Property Details**

- 5,173 SF "Stand alone" Building
- 2nd generation space for sale or lease
- Hard corner visibility with pylon signage available
- Located directly across from Save A Lot-anchored center
- Over 29,000 Vehicles Per Day (VPD) on W. 84th Ave

## **TRAFFIC COUNTS**

- 84 AVE EAST OF GREENWOOD BLVD 29,000 ADT (ESRI 2019)
- GREENWOOD BLVD WEST OF 84TH AVE 29,706 ADT (ESRI 2019)
- GREENWOOD BLVD NORTH OF 84TH AVE 19,318 ADT (ESRI 2018)
- GREENWOOD BLVD SOUTH OF 84TH AVE 7,479ADT (ESRI 2021)