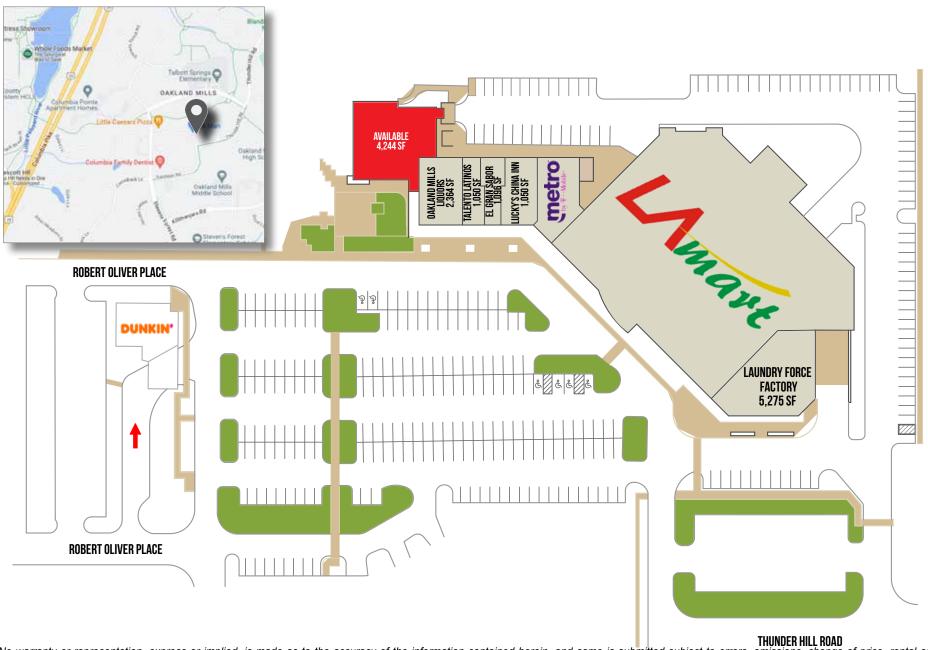

# OAKLAND MILLS 5865 ROBERT OLIVER PLACE | COLUMBIA, MD 21045

#### **AVAILABILITIES:**

• Available: 4,244 SF

#### **PROPERTY HIGHLIGHTS:**

- ±58,200 SF Shopping Center situated on 6± acres of land with abundant on site parking
- Zoning: New Town District (NT)
- Adjacent to Columbia Association ice rink and sports complex
- 316 Surface Parking Spaces/5.43 per 1,000 SF