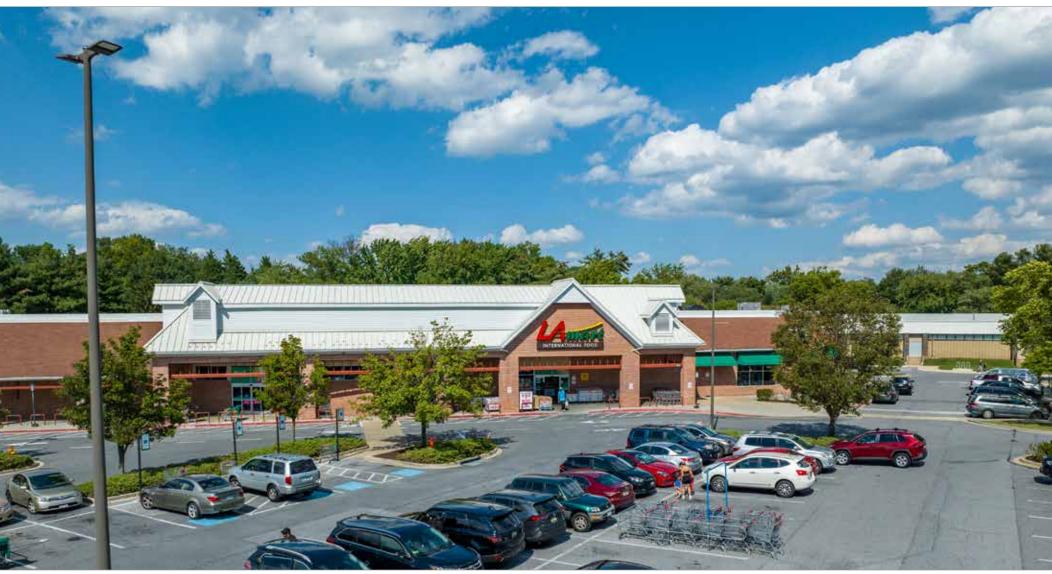

# OAKLAND MILLS 5865 ROBERT OLIVER PLACE | COLUMBIA, MD 21045

#### **PROPERTY HIGHLIGHTS:**

- ±58,200 SF Shopping Center situated on 6± acres of land with abundant on site parking
- Zoning: New Town District (NT)
- Adjacent to Columbia Association ice rink and sports complex
- 316 Surface Parking Spaces/5.43 per 1,000 SF

#### **TRAFFIC COUNTS**

- 12,295 AADT on Stevens Forest Road
- 30,605 AADT on Broken Land Parkway