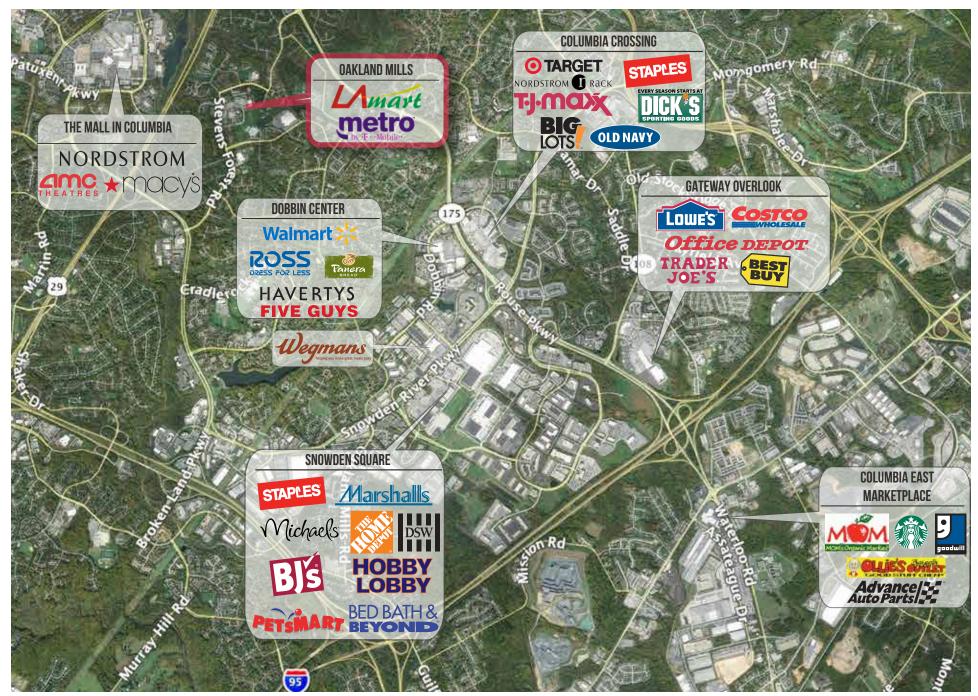

4 SF



#### **PROPERTY HIGHLIGHTS:**

- ±58,200 SF Shopping Center situated on 6± acres of land with abundant on site parking
- Zoning: New Town District (NT)
- Adjacent to Columbia Association ice rink and sports complex
- 316 Surface Parking Spaces/5.43 per 1,000 SF



#### **TRAFFIC COUNTS**

- 12,295 AADT on Stevens Forest Road
- 30,605 AADT on Broken Land Parkway



### **DEMOGRAPHICS**

|                | 1 mile    | 3 mile    | 5 mile    |
|----------------|-----------|-----------|-----------|
| Population     | 12,727    | 97,792    | 206,683   |
| Households     | 5,389     | 39,245    | 76,992    |
| Avg. HH Income | \$134,828 | \$153,477 | \$178,724 |





**Trish Palumbo**ppalumbo@kleinenterprises.com
443.471.1669

Shannon Wissler swissler@kleinenterprises.com 443.450.9150





# 5865 Robert Oliver Place, Columbia, MD 21045





No warranty or representation, express or implied, is made as to the accuracy of the information contained herein, and same is submitted subject to errors, omissions, change of price, rental or other conditions, withdrawal without notice, and to any specific listing conditions. All information should be independently verified prior to a purchase or lease of the property.

## www.kleinenterprises.com