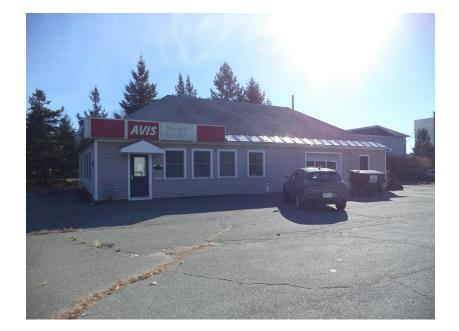

# For Sale

## Investment/Office/Service Retail 367 S. Willow Street Manchester, NH 03103

| Building Size: | 2,048 SF                                                                                                            |
|----------------|---------------------------------------------------------------------------------------------------------------------|
| Lot Size:      | .48 acres paved                                                                                                     |
| Type / Use:    | Retail/Office/ Service Retail                                                                                       |
| Zoning:        | B-2                                                                                                                 |
| Parking:       | 40 onsite spaces                                                                                                    |
| Sale price:    | \$650,000.00                                                                                                        |
| Comments:      | Super corner location. New<br>Five-year lease from Avis<br>Budget Car Rental LLC of<br>Delaware. Tenant has a Five- |

year option to renew thru 2034.