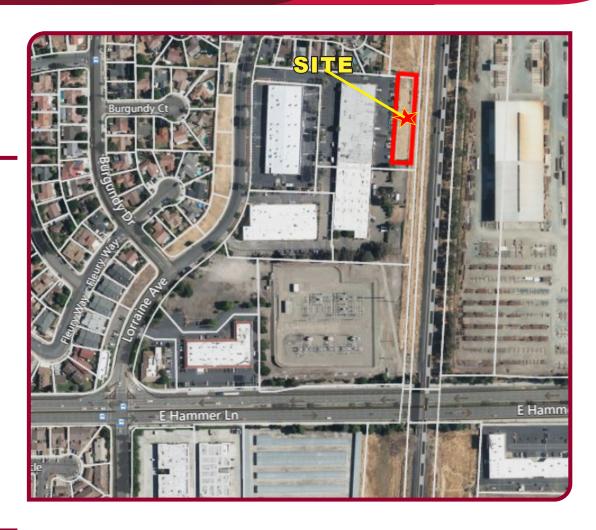

### 8130 LORRAINE AVENUE | STOCKTON, CA

YARD SIZE: 0.37± acre fenced

\*Yard can be demised into four (4) 4,050± sf

separate/private spaces

**ZONED:** I-G (General Industrial - City of Stockton)

#### **FEATURES:**

- Excellent freeway access to Hwy 99 via Hammer Lane
- Yard suitable for contractor storage equipment or materials lay-down yard
- Centrally located in close proximity to downtown Stockton
- Yard area fenced/secure
- Hwy 99: 1.5± miles west
- I-5: 4.5+ miles east