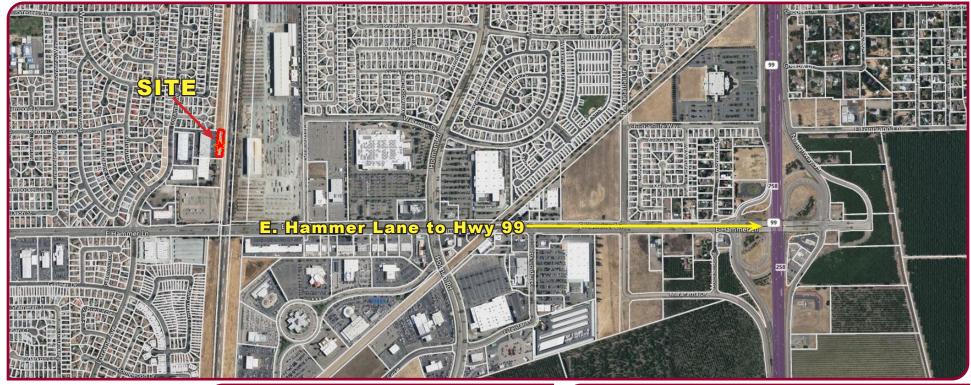

#### **FEATURES:**

- Excellent freeway access to Hwy 99 via Hammer Lane
- Yard suitable for contractor storage equipment or materials lay-down yard
- Centrally located in close proximity to downtown Stockton
- Yard area fenced/secure
- Hwy 99: 1.5± miles west
- I-5: 4.5+ miles east