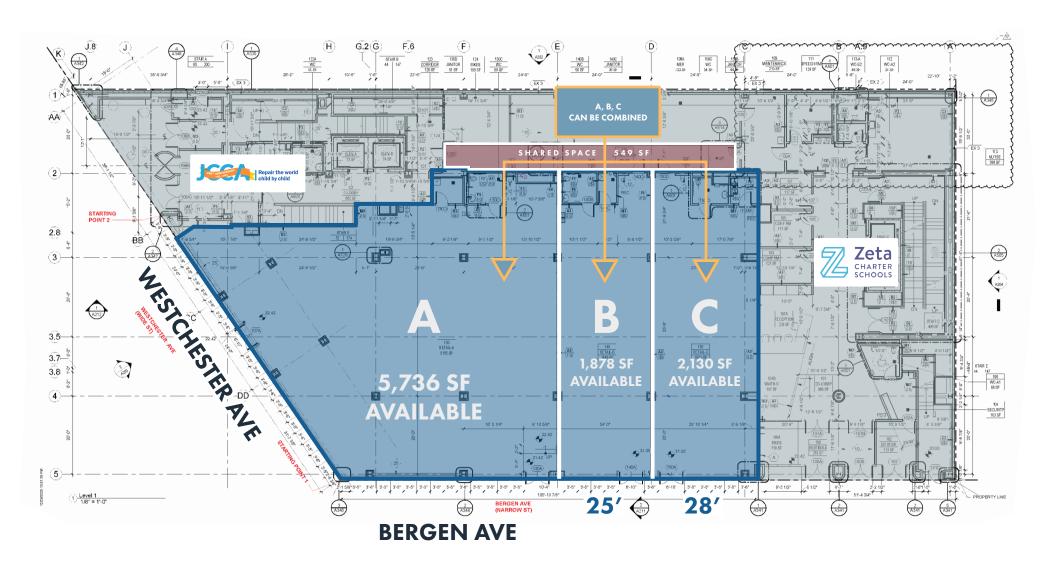

# 425 WESTCHESTER AVENUE | DIVISIBLE FLOOR PLAN

## **HIGHLIGHTS**

- Retail space for lease
- Ground Floor: 10,293 SF when A + B + C are combined
- Basement: 2,368 SF
- Wraparound frontage on Westchester & Bergen Avenue
- Located at the base of a 150,000 SF mixed-use building anchored by Zeta Charter School's (99,478 SF) and Jewish Child Care Association (37,111 SF)
- Brand new construction with "White Box" delivery conditions
- All non-cooking uses considered