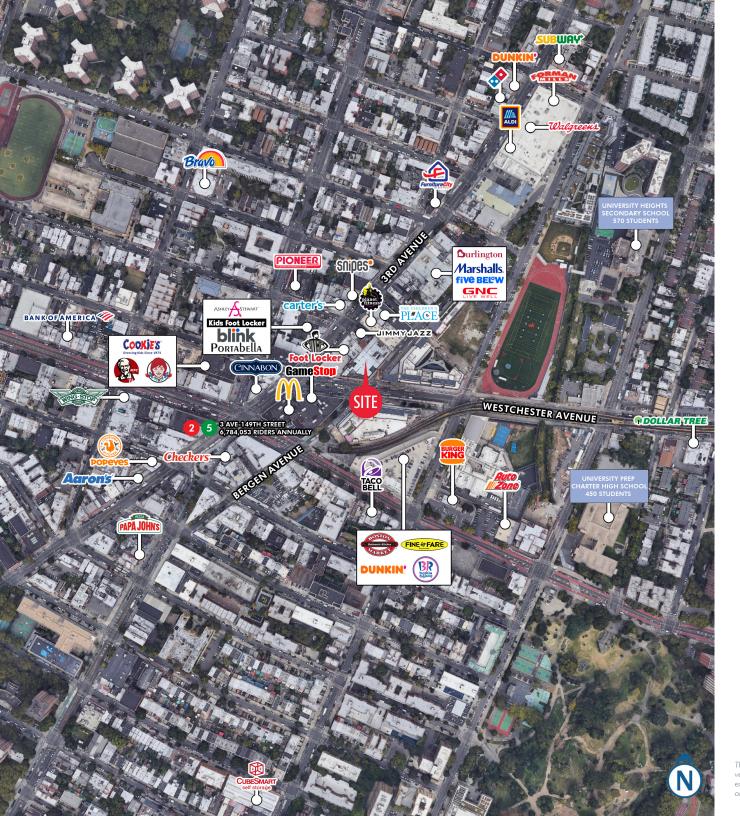

## **HIGHLIGHTS**

- Retail space for lease
- Ground Floor: 10,293 SF when A + B + C are combined
- Basement: 2,368 SF
- Wraparound frontage on Westchester & Bergen Avenue
- Located at the base of a 150,000 SF mixed-use building anchored by Zeta Charter School's (99,478 SF) and Jewish Child Care Association (37,111 SF)
- Brand new construction with "White Box" delivery conditions
- All non-cooking uses considered

## **DEMOGRAPHICS**

|                   | .25 Mile | .5 Mile  | .75 Miles |
|-------------------|----------|----------|-----------|
| POPULATION        | 8,292    | 52,859   | 116,192   |
| HOUSEHOLDS        | 2,672    | 17,447   | 39,586    |
| DAYTIME EMPLOYEES | 4,849    | 15,391   | 34,588    |
| AVERAGE HH INCOME | \$45,727 | \$47,543 | \$46,311  |