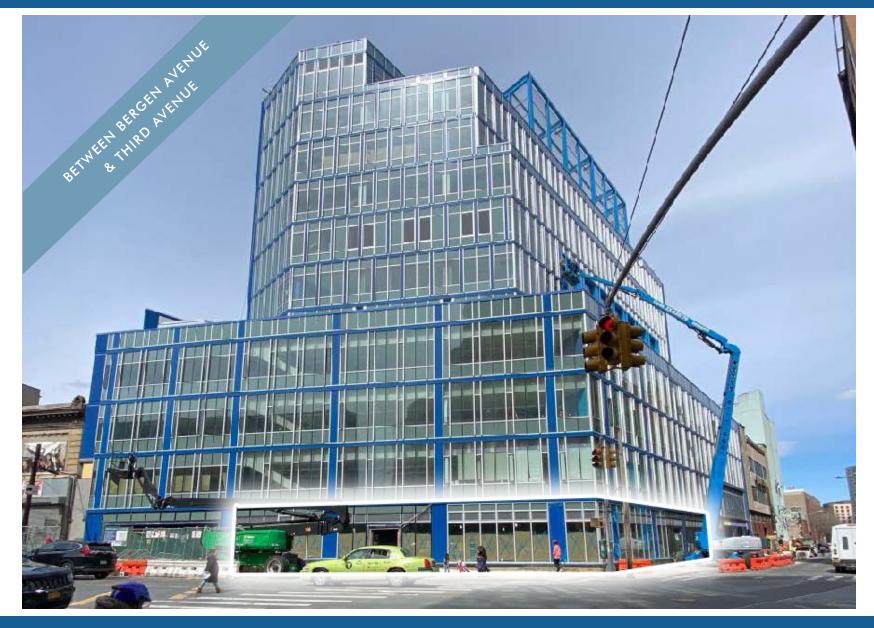

## 425 WESTCHESTER AVENUE, BRONX, NY 10455

10,293 SF AVAILABLE | BRAND NEW CONSTRUCTION IN THE HUB

EXCLUSIVE RETAIL LISTING

KATZ & ASSOCIATES

RETAIL REAL ESTATE ADVISORS

## **HIGHLIGHTS**

- Retail space for lease
- Ground Floor: 10,293 SF when A + B + C are combined
- Basement: 2,368 SF
- Wraparound frontage on Westchester & Bergen Avenue
- Located at the base of a 150,000 SF mixed-use building anchored by Zeta Charter School's (99,478 SF) and Jewish Child Care Association (37,111 SF)
- Brand new construction with "White Box" delivery conditions
- All non-cooking uses considered