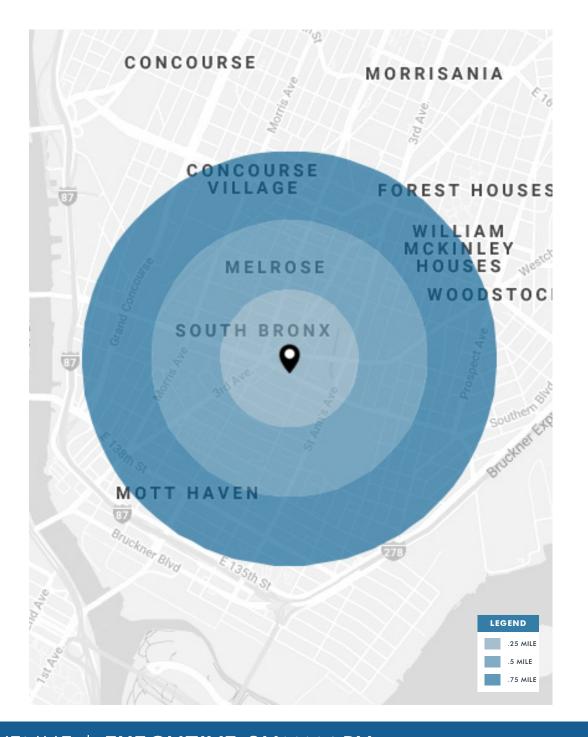

## **DEMOGRAPHICS**

|                   | .25 Mile | .5 Mile  | .75 Miles |
|-------------------|----------|----------|-----------|
| POPULATION        | 8,292    | 52,859   | 116,192   |
| HOUSEHOLDS        | 2,672    | 17,447   | 39,586    |
| DAYTIME EMPLOYEES | 4,849    | 15,391   | 34,588    |
| AVERAGE HH INCOME | \$45,727 | \$47,543 | \$46,311  |