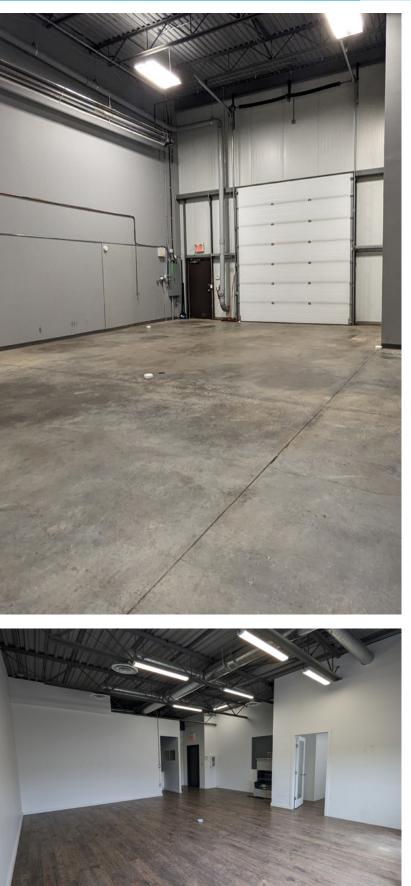

### **Property Information**

| Municipal Address: | 220, 120 Pembina Road, Sherwood Park AB                                                    |
|--------------------|--------------------------------------------------------------------------------------------|
| Legal Address:     | Plan 1025984, Block 13                                                                     |
| Building Size:     | 2,577 Sq. Ft. (+/-)<br>Mezzanine 875 Sq. Ft. (+/-) TBC<br><b>Total</b> 3,452 Sq. Ft. (+/-) |
| Zoning:            | DC48 <u>Click for more information</u>                                                     |
| Parking:           | Fully Paved Site                                                                           |
| Drainage:          | Floor Drain                                                                                |
| Power:             | 250 Amps 120 Volts TBC                                                                     |
| Ceiling Height:    | 24' 4" to deck 22'5" under truss                                                           |
| Loading:           | 12'X 14' Grade                                                                             |
| Year Built:        | 2010                                                                                       |
| Possession:        | Immediate                                                                                  |