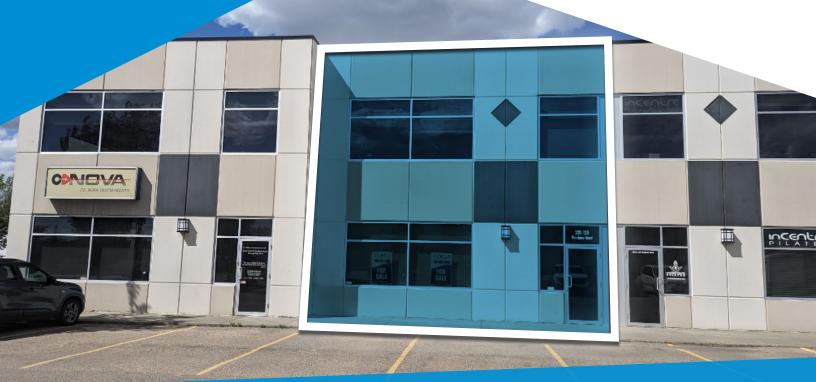

### 220, 120 Pembina Road, Sherwood Park, AB

# FLEX/INDUSTRIAL CONDO

#1200, 10117 Jasper Avenue Edmonton AB T5 L1W8

### **Property Highlights**

- Improved main and second floor with offices, bathrooms and staff kitchens on each floor
- Paved parking

ww.lizotterealest

• Proximity to Yellowhead, Anthony Henday and Broadmoor Blvd.