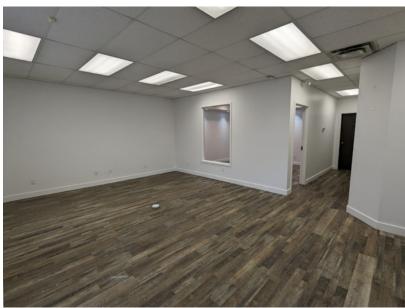

### **Property Highlights**

- Improved main and second floor with offices, bathrooms and staff kitchens on each floor
- Paved parking

ww.lizotterealest

• Proximity to Yellowhead, Anthony Henday and Broadmoor Blvd.

### **Property Information**

| Municipal Address: | 220, 120 Pembina Road, Sherwood Park AB                                                    |
|--------------------|--------------------------------------------------------------------------------------------|
| Legal Address:     | Plan 1025984, Block 13                                                                     |
| Building Size:     | 2,577 Sq. Ft. (+/-)<br>Mezzanine 875 Sq. Ft. (+/-) TBC<br><b>Total</b> 3,452 Sq. Ft. (+/-) |
| Zoning:            | DC48 <u>Click for more information</u>                                                     |
| Parking:           | Fully Paved Site                                                                           |
| Drainage:          | Floor Drain                                                                                |
| Power:             | 250 Amps 120 Volts TBC                                                                     |
| Ceiling Height:    | 24' 4" to deck 22'5" under truss                                                           |
| Loading:           | 12'X 14' Grade                                                                             |
| Year Built:        | 2010                                                                                       |
| Possession:        | Immediate                                                                                  |