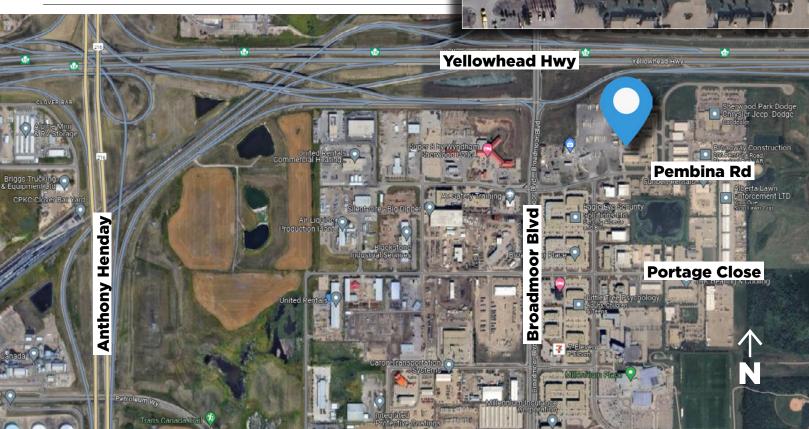

### **Property Highlights**

- Improved main and second floor with offices, bathrooms and staff kitchens on each floor
- Paved parking

ww.lizotterealest

• Proximity to Yellowhead, Anthony Henday and Broadmoor Blvd.

Pembina Rd