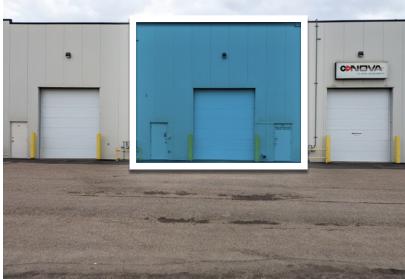

### **Property Information**

| Municipal Address: | 220, 120 Pembina Road, Sherwood Park AB                                                    |
|--------------------|--------------------------------------------------------------------------------------------|
| Legal Address:     | Plan 1025984, Block 13                                                                     |
| Building Size:     | 2,577 Sq. Ft. (+/-)<br>Mezzanine 875 Sq. Ft. (+/-) TBC<br><b>Total</b> 3,452 Sq. Ft. (+/-) |
| Zoning:            | DC48 <u>Click for more information</u>                                                     |
| Parking:           | Fully Paved Site                                                                           |
| Drainage:          | Floor Drain                                                                                |
| Power:             | 250 Amps 120 Volts TBC                                                                     |
| Ceiling Height:    | 24' 4" to deck 22'5" under truss                                                           |
| Loading:           | 12'X 14' Grade                                                                             |
| Year Built:        | 2010                                                                                       |
| Possession:        | Immediate                                                                                  |