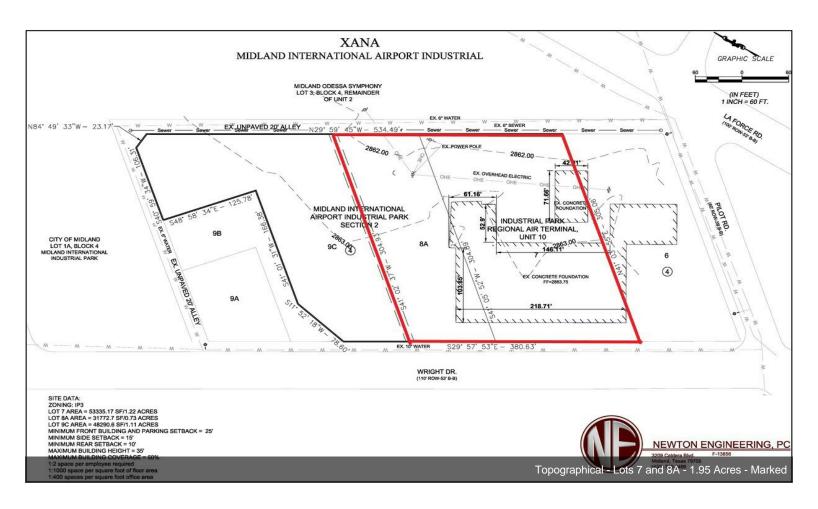

Raw land sale. Both lots to be sold as one contiguous property only. Has existing concrete foundation (unknown condition). Inside City of Midland, TX at the Midland International Air and Space Port. Currently zoned TP, Technology Park Dist....

## 3105 Wright Dr, Midland, TX 79706

Agent is 50% stockholder in XANA Corporation, which owns the property. Property conveniently located to I-20 Business, I-20, FM 1788 and HWY 191. One of the closest available properties to the Midland International Air & Space Port terminal building, not owned by the City of Midland. Located just north of the former KMID TV station building, and adjoins the Midland-Odessa Symphony Building property on the east side. Curbed frontage on Wright Drive(4 lane). Lot is approximately 305 feet deep. Total property acreage approximately 2.023 (per Midland Central Appraisal District). Large existing concrete foundation on part of property, of unknown age or condition.