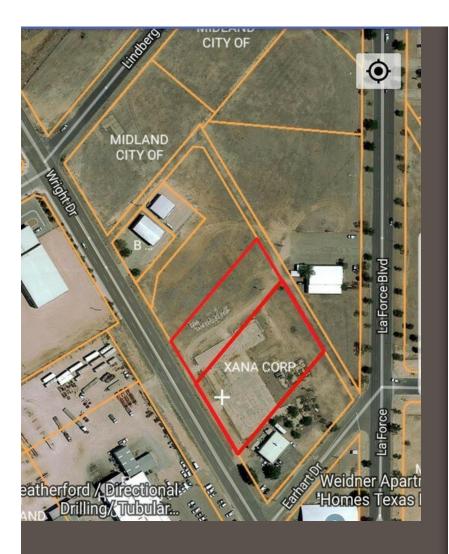

## Midland International Air and Space Port

\$682,500

Agent is 50% stockholder in XANA Corporation, which owns the property. Property conveniently located to I-20 Business, I-20, FM 1788 and HWY 191. One of the closest available properties to the Midland International Air & Space Port terminal building, not owned by the City of Midland. Located just north of the...

## 3105 Wright Dr, Midland, TX 79706

Agent is 50% stockholder in XANA Corporation, which owns the property. Property conveniently located to I-20 Business, I-20, FM 1788 and HWY 191. One of the closest available properties to the Midland International Air & Space Port terminal building, not owned by the City of Midland. Located just north of the former KMID TV station building, and adjoins the Midland-Odessa Symphony Building property on the east side. Curbed frontage on Wright Drive(4 lane). Lot is approximately 305 feet deep. Total property acreage approximately 2.023 (per Midland Central Appraisal District). Large existing concrete foundation on part of property, of unknown age or condition.