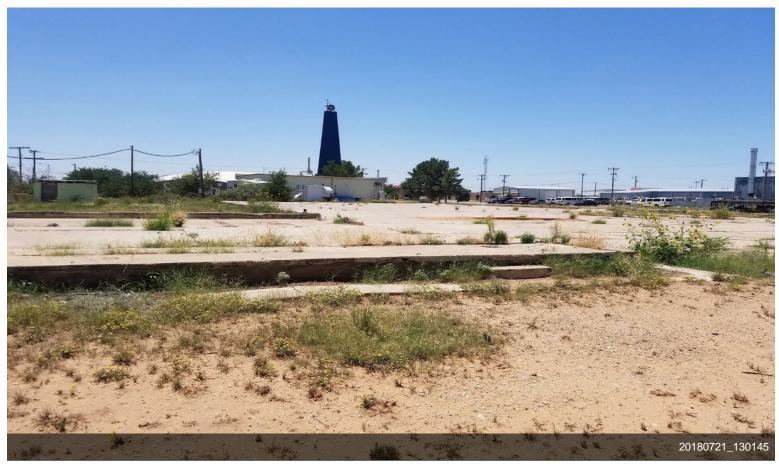

Raw land sale. Both lots to be sold as one contiguous property only. Has existing concrete foundation (unknown condition). Inside City of Midland, TX at the Midland International Air and Space Port. Currently zoned TP, Technology Park Dist....

## 3105 Wright Dr, Midland, TX 79706

Agent is 50% stockholder in XANA Corporation, which owns the property. Property conveniently located to I-20 Business, I-20, FM 1788 and HWY 191. One of the closest available properties to the Midland International Air & Space Port terminal building, not owned by the City of Midland. Located just north of the former KMID TV station building, and adjoins the Midland-Odessa Symphony Building property on the east side. Curbed frontage on Wright Drive(4 lane). Lot is approximately 305 feet deep. Total property acreage approximately 2.023 (per Midland Central Appraisal District). Large existing concrete foundation on part of property, of unknown age or condition.