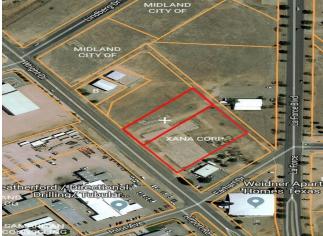

## Midland International Air and Space Port

\$682,500

Agent is 50% stockholder in XANA Corporation, which owns the property. Property conveniently located to I-20 Business, I-20, FM 1788 and HWY 191. One of the closest available properties to the Midland International Air & Space Port terminal building, not owned by the City of Midland. Located just north of the...

## 3105 Wright Dr, Midland, TX 79706

Agent is 50% stockholder in XANA Corporation, which owns the property. Property conveniently located to I-20 Business, I-20, FM 1788 and HWY 191. One of the closest available properties to the Midland International Air & Space Port terminal building, not owned by the City of Midland. Located just north of the former KMID TV station building, and adjoins the Midland-Odessa Symphony Building property on the east side. Curbed frontage on Wright Drive(4 lane). Lot is approximately 305 feet deep. Total property acreage approximately 2.023 (per Midland Central Appraisal District). Large existing concrete foundation on part of property, of unknown age or condition.