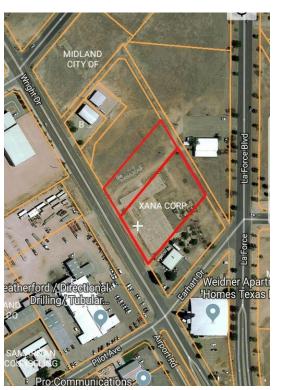

## Midland International Air and Space Port

\$682,500

Agent is 50% stockholder in XANA Corporation, which owns the property. Property conveniently located to I-20 Business, I-20, FM 1788 and HWY 191. One of the closest available properties to the Midland International Air & Space Port terminal building, not owned by the City of Midland. Located just north of the...

## 3105 Wright Dr, Midland, TX 79706

Agent is 50% stockholder in XANA Corporation, which owns the property. Property conveniently located to I-20 Business, I-20, FM 1788 and HWY 191. One of the closest available properties to the Midland International Air & Space Port terminal building, not owned by the City of Midland. Located just north of the former KMID TV station building, and adjoins the Midland-Odessa Symphony Building property on the east side. Curbed frontage on Wright Drive(4 lane). Lot is approximately 305 feet deep. Total property acreage approximately 2.023 (per Midland Central Appraisal District). Large existing concrete foundation on part of property, of unknown age or condition.