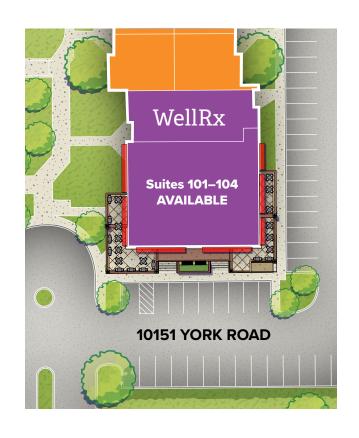

| 10151 York Road   Retail Tenants |           |          |  |
|----------------------------------|-----------|----------|--|
| Suites 101–104                   | AVAILABLE | 4,598 SF |  |
| Suites 105–106                   | WellRx    | 2,188 SF |  |