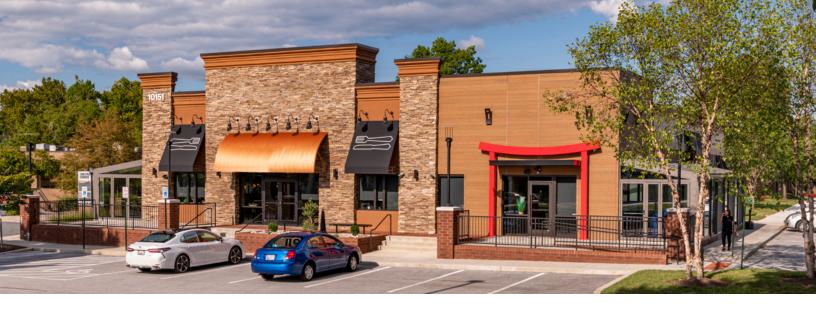

### **About the Building**

10151 York Road is a retail/single-story office building within Crestridge Center. The retail component is 6,700 square feet that fronts York Road with outdoor seating. The retail is supported by a strong residential population and steady business traffic.